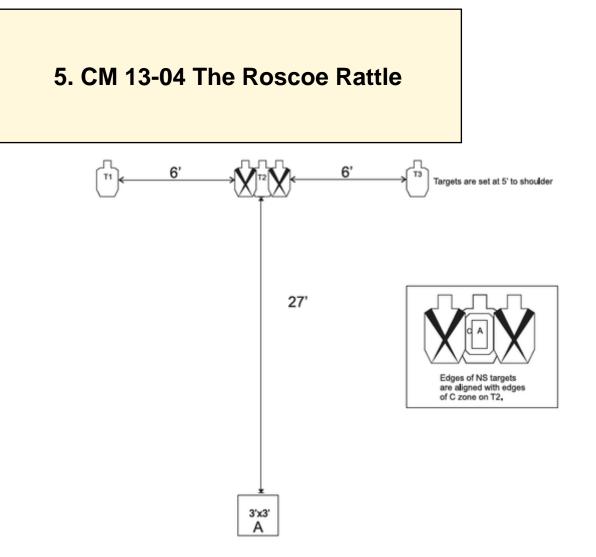

| CoF                        | Virginia count - Long                                                                                                                          | Points                | 90 p          |
|----------------------------|------------------------------------------------------------------------------------------------------------------------------------------------|-----------------------|---------------|
| Targets                    | 3 paper, 2 no-shoot, Total 3 targets                                                                                                           | Min rounds            | 18            |
| Firearm                    | Handgun                                                                                                                                        | Match-%               | 13.24%        |
|                            |                                                                                                                                                |                       |               |
| Procedure                  | Standing in Area A, facing uprange, fingers touching head above ears. Gun loaded and holstered.                                                |                       |               |
| Starting position          | String 1: On signal, turn and engage T2 with 6 rounds only, from w                                                                             | within area A. String | 2: On signal, |
| Firearm ready<br>condition |                                                                                                                                                |                       |               |
| Start on                   | Audible signal                                                                                                                                 |                       |               |
| Stop on                    | Last shot                                                                                                                                      |                       |               |
| Penalties                  | As per current edition of rules                                                                                                                |                       |               |
| Safety angles              | L/R                                                                                                                                            |                       |               |
| Setup notes                | Edges of no-shoot targets are aligned with edges of C zone on T2. All targets are set at 5 feet at shoulders. Spacing is 6 feet, edge to edge. |                       |               |
|                            | Shoot'n Score It https://shootnscoreit.com 2025-08-14 03:57                                                                                    |                       |               |