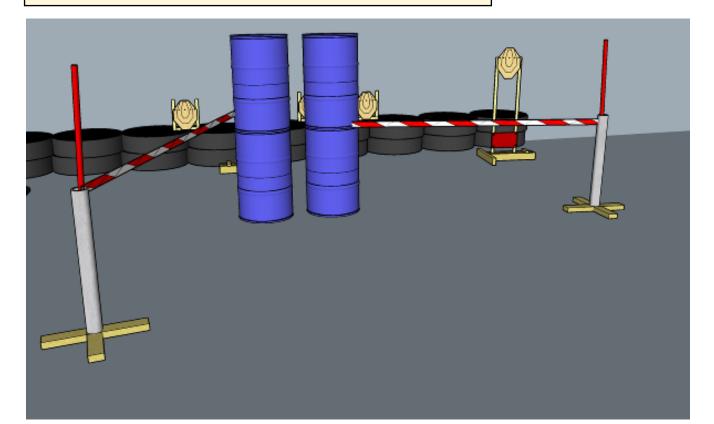

## 3. Angles and a jog

| CoF     | Sivil-pistol - Medium    | Points     | 100 p  |
|---------|--------------------------|------------|--------|
| Targets | 5 paper, Total 5 targets | Min rounds | 10     |
| Firearm | Handgun                  | Match-%    | 33.33% |

| Procedure                  | On start signal engage all targets as they become visible within the demarcated area. Tirethreads on ground = faultline. Red/white tape = walls extending up/down to infinity. |
|----------------------------|--------------------------------------------------------------------------------------------------------------------------------------------------------------------------------|
| Starting position          | Anywhere                                                                                                                                                                       |
| Firearm ready<br>condition | 1, 45 deg angle                                                                                                                                                                |
| Start on                   | Audible signal                                                                                                                                                                 |
| Stop on                    | Last shot                                                                                                                                                                      |
| Penalties                  | As per current edition of rules                                                                                                                                                |
| Safety angles              | Left: mark, end of building, right: box on ground/90deg when facing berm, vertical: top of berm, horizontal when<br>reloading                                                  |
| Setup notes                |                                                                                                                                                                                |