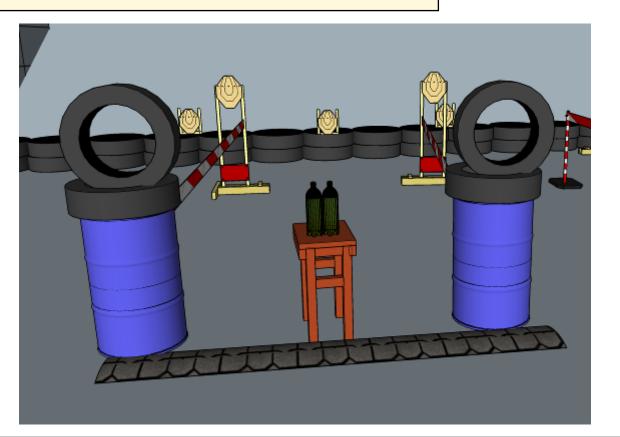

## 1. Bottles and portholes

| CoF     | Sivil-pistol - Medium    | Points     | 100 p  |
|---------|--------------------------|------------|--------|
| Targets | 5 paper, Total 5 targets | Min rounds | 10     |
| Firearm | Handgun                  | Match-%    | 33.33% |

| Procedure                  | On start signal engage all targets as they become visible within the demarcated area. Tirethreads on ground = faultline. Red/white tape = walls extending up/down to infinity. ALL SHOTS THROUGH APERTURES must be fired while holding bottles in one hand. Left and right targets MUST be shot through apertures |
|----------------------------|-------------------------------------------------------------------------------------------------------------------------------------------------------------------------------------------------------------------------------------------------------------------------------------------------------------------|
| Starting position          | Anywhere                                                                                                                                                                                                                                                                                                          |
| Firearm ready<br>condition | 1, 45 deg angle                                                                                                                                                                                                                                                                                                   |
| Start on                   | Audible signal                                                                                                                                                                                                                                                                                                    |
| Stop on                    | Last shot                                                                                                                                                                                                                                                                                                         |
| Penalties                  | As per current edition of rules                                                                                                                                                                                                                                                                                   |
| Safety angles              | Left: mark, end of building, right: box on ground/90deg when facing berm, vertical: top of berm, horizontal when reloading                                                                                                                                                                                        |
| Setup notes                |                                                                                                                                                                                                                                                                                                                   |