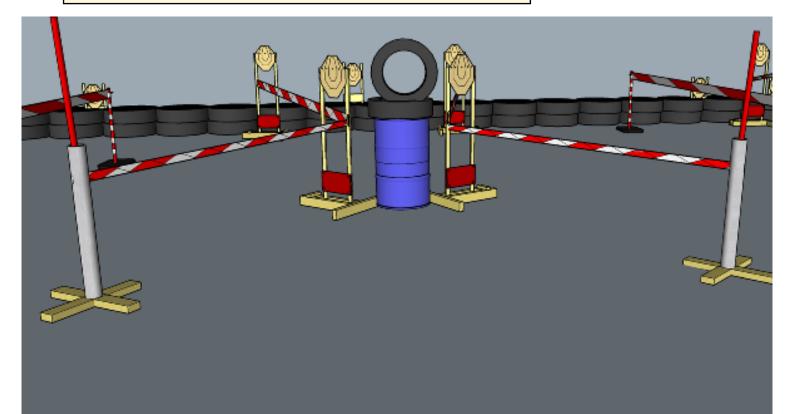

## 2. Two bows and a porthole

| CoF                        | Sivil-pistol - Medium                                                                                                                                                                                                         | Points                | 100 p                    |
|----------------------------|-------------------------------------------------------------------------------------------------------------------------------------------------------------------------------------------------------------------------------|-----------------------|--------------------------|
| Targets                    | 5 paper, Total 5 targets                                                                                                                                                                                                      | Min rounds            | 10                       |
| Firearm                    | Handgun                                                                                                                                                                                                                       | Match-%               | 33.33%                   |
|                            |                                                                                                                                                                                                                               |                       |                          |
| Procedure                  | On start signal engage all targets as they become visible within the demarcated area. Tirethreads on ground = faultline. Red/white tape = walls extending up/down to infinity. 3 center targets MUST BE SHOT THROUGH APERTURE |                       |                          |
| Starting position          | Anywhere                                                                                                                                                                                                                      |                       |                          |
| Firearm ready<br>condition | 1, 45 deg angle                                                                                                                                                                                                               |                       |                          |
| Start on                   | Audible signal                                                                                                                                                                                                                |                       |                          |
| Stop on                    | Last shot                                                                                                                                                                                                                     |                       |                          |
| Penalties                  | As per current edition of rules                                                                                                                                                                                               |                       |                          |
| Safety angles              | Left: mark, end of building, right: box on ground/90deg when facing reloading                                                                                                                                                 | g berm, vertical: top | of berm, horizontal when |
| Setup notes                |                                                                                                                                                                                                                               |                       |                          |