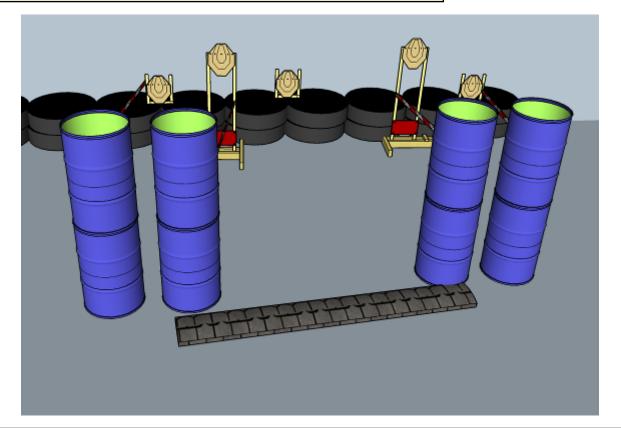

## 3. 2 Tights and 1 not

| CoF     | Sivil-pistol - Medium    | Points     | 100 p  |
|---------|--------------------------|------------|--------|
| Targets | 5 paper, Total 5 targets | Min rounds | 10     |
| Firearm | Handgun                  | Match-%    | 33.33% |

| Procedure               | On start signal engage all targets within the demarcated area. Tirethreads on ground = faultline. Red/white tape = walls extending up/down to infinity. |
|-------------------------|---------------------------------------------------------------------------------------------------------------------------------------------------------|
| Starting position       | Anywhere                                                                                                                                                |
| Firearm ready condition | 1, 45 deg held with both hands                                                                                                                          |
| Start on                | Audible signal                                                                                                                                          |
| Stop on                 | Last shot                                                                                                                                               |
| Penalties               | As per current edition of rules                                                                                                                         |
| Safety angles           | Left: mark, end of building, right: box on ground/90deg when facing berm, vertical: top of berm, horizontal when reloading                              |
| Setup notes             |                                                                                                                                                         |