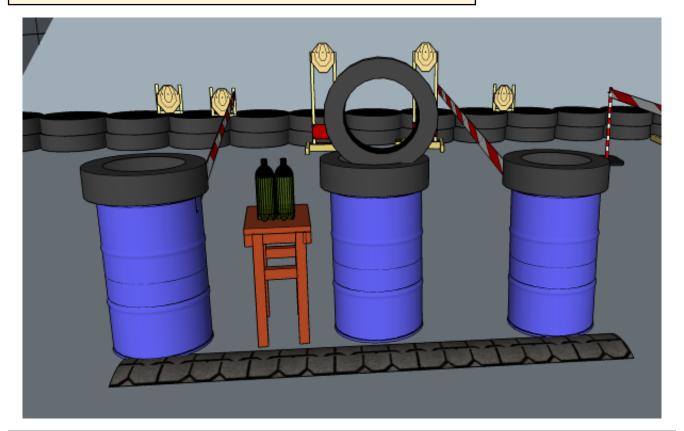

## 1. Which is easier

| CoF     | Sivil-pistol - Medium    | Points     | 100 p  |
|---------|--------------------------|------------|--------|
| Targets | 5 paper, Total 5 targets | Min rounds | 10     |
| Firearm | Handgun                  | Match-%    | 33.33% |

| Procedure                  | On start signal engage all targets within the demarcated area. Tirethreads on ground = faultline. Red/white tape = walls extending up/down to infinity. Left targets MUST be shot while HOLDING BOTTLES in one hand, center targets MUST be shot THROUGH APERTURE |
|----------------------------|-------------------------------------------------------------------------------------------------------------------------------------------------------------------------------------------------------------------------------------------------------------------|
| Starting position          | Anywhere                                                                                                                                                                                                                                                          |
| Firearm ready<br>condition | 1, 45 deg held with both hands                                                                                                                                                                                                                                    |
| Start on                   | Audible signal                                                                                                                                                                                                                                                    |
| Stop on                    | Last shot                                                                                                                                                                                                                                                         |
| Penalties                  | As per current edition of rules                                                                                                                                                                                                                                   |
| Safety angles              | Left: mark, end of building, right: box on ground/90deg when facing berm, vertical: top of berm, horizontal when reloading                                                                                                                                        |
| Setup notes                |                                                                                                                                                                                                                                                                   |