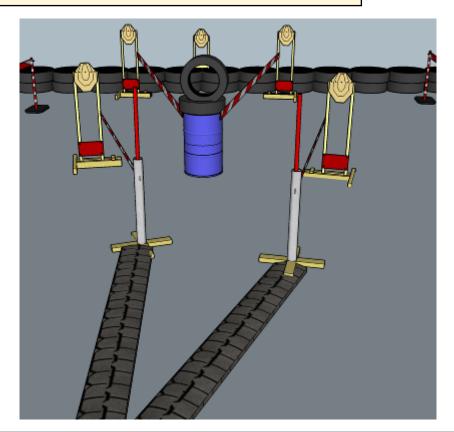

## 2. Corporal

| CoF     | Sivil-pistol - Medium    | Points     | 100 p  |
|---------|--------------------------|------------|--------|
| Targets | 5 paper, Total 5 targets | Min rounds | 10     |
| Firearm | Handgun                  | Match-%    | 33.33% |

| Procedure               | On start signal engage all targets within the demarcated area. Tirethreads on ground = faultline. Red/white tape = walls extending up/down to infinity. Center target MUST be shot through APERTURE |
|-------------------------|-----------------------------------------------------------------------------------------------------------------------------------------------------------------------------------------------------|
| Starting position       | Anywhere                                                                                                                                                                                            |
| Firearm ready condition | 1, 45 deg held in both hands                                                                                                                                                                        |
| Start on                | Audible signal                                                                                                                                                                                      |
| Stop on                 | Last shot                                                                                                                                                                                           |
| Penalties               | As per current edition of rules                                                                                                                                                                     |
| Safety angles           | Left: mark, end of building, right: box on ground/90deg when facing berm, vertical: top of berm, horizontal when reloading                                                                          |
| Setup notes             |                                                                                                                                                                                                     |