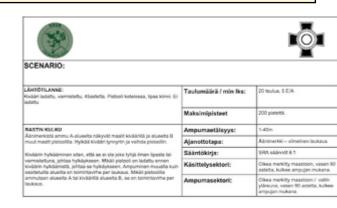

## 3. Kivääri+pistooli

| CoF     | Unlimited - Long                       | Points     | 200 p  |
|---------|----------------------------------------|------------|--------|
| Targets | 20 paper, 5 no-shoot, Total 20 targets | Min rounds | 40     |
| Firearm | Handgun, Rifle                         | Match-%    | 46.51% |

| Procedure               |                                 |
|-------------------------|---------------------------------|
| Starting position       |                                 |
| Firearm ready condition |                                 |
| Start on                | Audible signal                  |
| Stop on                 | Last shot                       |
| Penalties               | As per current edition of rules |
| Safety angles           | L/R                             |
| Setup notes             |                                 |