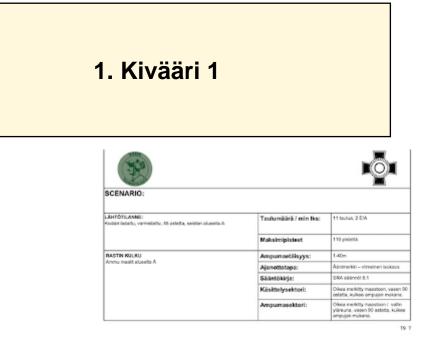

| CoF     | Unlimited - Long                       | Points     | 110 p  |
|---------|----------------------------------------|------------|--------|
| Targets | 11 paper, 2 no-shoot, Total 11 targets | Min rounds | 22     |
| Firearm | Rifle                                  | Match-%    | 25.58% |

| Procedure               |                                 |
|-------------------------|---------------------------------|
| Starting position       |                                 |
| Firearm ready condition |                                 |
| Start on                | Audible signal                  |
| Stop on                 | Last shot                       |
| Penalties               | As per current edition of rules |
| Safety angles           | L/R                             |
| Setup notes             |                                 |