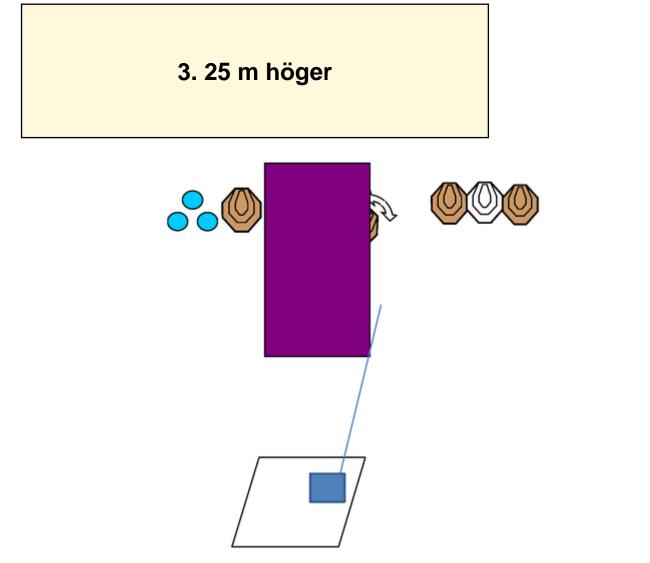

| CoF     | Comstock - Short                   | Points     | 55 p   |
|---------|------------------------------------|------------|--------|
| Targets | 4 paper, 3 plates, Total 7 targets | Min rounds | 11     |
| Firearm | Handgun                            | Match-%    | 12.79% |

| Procedure               |                                 |
|-------------------------|---------------------------------|
| Starting position       | Gun loaded & holstered          |
| Firearm ready condition |                                 |
| Start on                | Audible signal                  |
| Stop on                 | Last shot                       |
| Penalties               | As per current edition of rules |
| Safety angles           | L/R                             |
| Setup notes             |                                 |