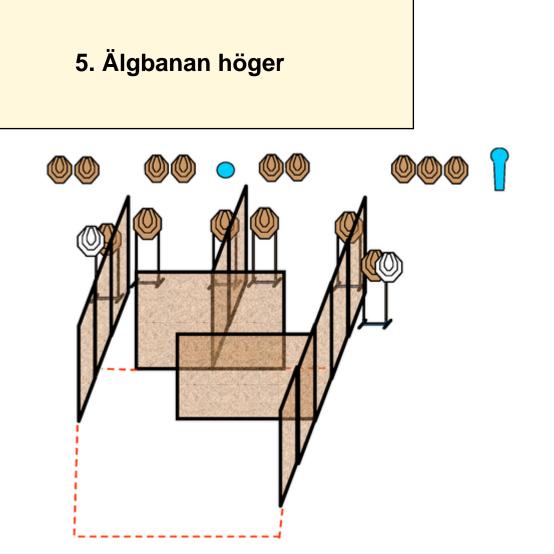

| CoF     | Comstock - Long                                | Points     | 160 p  |
|---------|------------------------------------------------|------------|--------|
| Targets | 15 paper, 1 popper, 1 plates, Total 17 targets | Min rounds | 32     |
| Firearm | Handgun                                        | Match-%    | 37.21% |

| Procedure               |                                 |
|-------------------------|---------------------------------|
| Starting position       | Gun loaded & holstered          |
| Firearm ready condition |                                 |
| Start on                | Audible signal                  |
| Stop on                 | Last shot                       |
| Penalties               | As per current edition of rules |
| Safety angles           | L/R                             |
| Setup notes             |                                 |