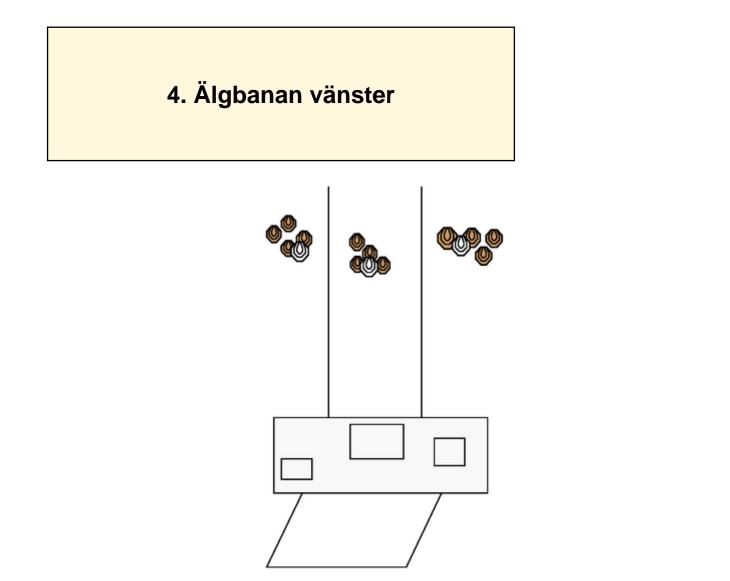

| CoF     | Comstock - Medium          | Points     | 120 p  |
|---------|----------------------------|------------|--------|
| Targets | 12 paper, Total 12 targets | Min rounds | 24     |
| Firearm | Handgun                    | Match-%    | 27.91% |

| Procedure               |                                 |
|-------------------------|---------------------------------|
| Starting position       | Gun loaded & holstered          |
| Firearm ready condition |                                 |
| Start on                | Audible signal                  |
| Stop on                 | Last shot                       |
| Penalties               | As per current edition of rules |
| Safety angles           | L/R                             |
| Setup notes             |                                 |