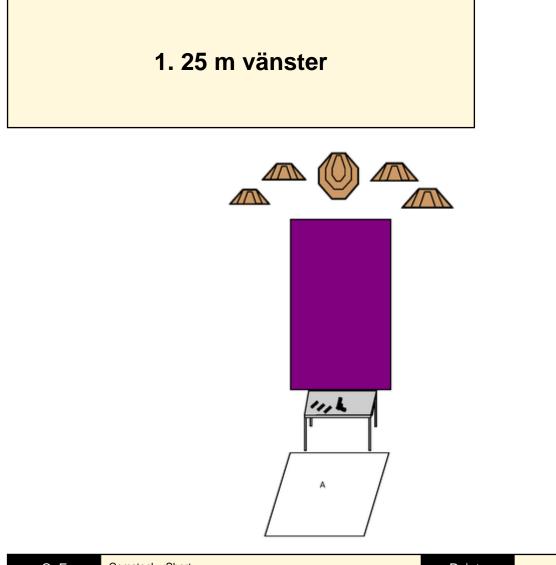

| CoF     | Comstock - Short         | Points     | 50 p   |
|---------|--------------------------|------------|--------|
| Targets | 5 paper, Total 5 targets | Min rounds | 10     |
| Firearm | Handgun                  | Match-%    | 11.63% |

| Procedure               |                                                                        |
|-------------------------|------------------------------------------------------------------------|
| Starting position       | Standing relaxed behind table, Unloaded gun and all magazines on table |
| Firearm ready condition |                                                                        |
| Start on                | Audible signal                                                         |
| Stop on                 | Last shot                                                              |
| Penalties               | As per current edition of rules                                        |
| Safety angles           | L/R                                                                    |
| Setup notes             |                                                                        |