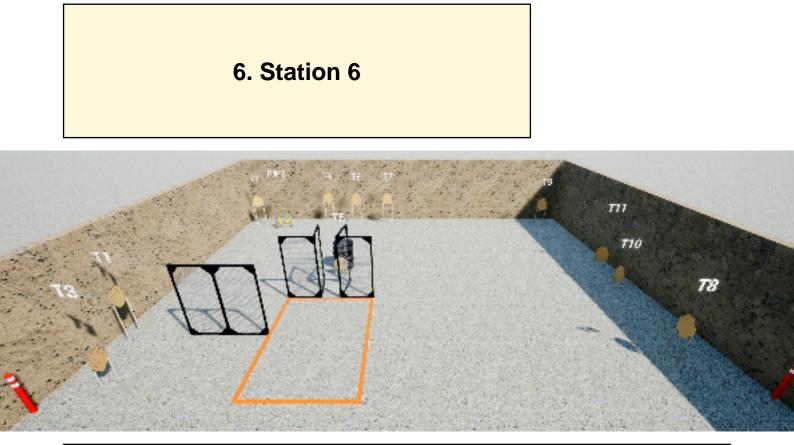

| CoF                     | Comstock - Medium                    | Points     | 120 p  |
|-------------------------|--------------------------------------|------------|--------|
| Targets                 | 11 paper, 2 plates, Total 13 targets | Min rounds | 24     |
| Firearm                 | Handgun                              | Match-%    | 21.82% |
|                         |                                      |            |        |
| Procedure               |                                      |            |        |
| Starting position       | Standing                             |            |        |
| Firearm ready condition |                                      |            |        |
| Start on                | Audible signal                       |            |        |
| Stop on                 | Last shot                            |            |        |
| Penalties               | As per current edition of rules      |            |        |
| Safety angles           | L/R                                  |            |        |
| Setup notes             |                                      |            |        |