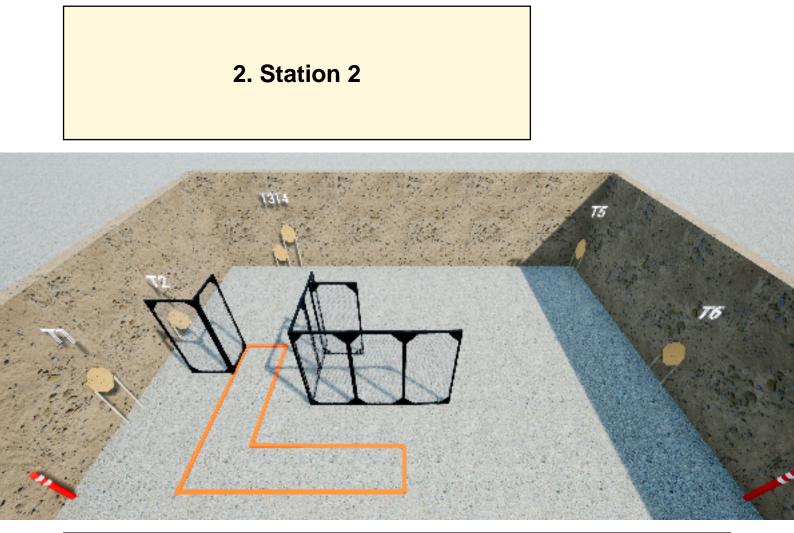

| CoF     | Comstock - Short         | Points     | 60 p   |
|---------|--------------------------|------------|--------|
| Targets | 6 paper, Total 6 targets | Min rounds | 12     |
| Firearm | Handgun                  | Match-%    | 10.91% |

| Procedure         |                                 |
|-------------------|---------------------------------|
| Starting position | Standing                        |
| Firearm ready     |                                 |
| condition         |                                 |
| Start on          | Audible signal                  |
| Stop on           | Last shot                       |
| Penalties         | As per current edition of rules |
| Safety angles     | L/R                             |
| Setup notes       |                                 |