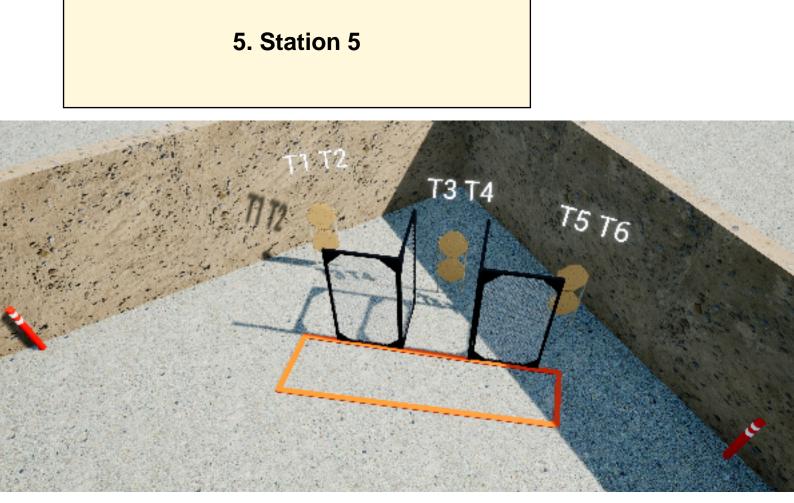

## 4. Station 4

| CoF     | Comstock - Short                     | Points     | 60 p   |
|---------|--------------------------------------|------------|--------|
| Targets | 6 paper, 2 no-shoot, Total 6 targets | Min rounds | 12     |
| Firearm | Handgun                              | Match-%    | 10.91% |

| Procedure               |                                 |
|-------------------------|---------------------------------|
| Starting position       |                                 |
| Firearm ready condition |                                 |
| Start on                | Audible signal                  |
| Stop on                 | Last shot                       |
| Penalties               | As per current edition of rules |
| Safety angles           | L/R                             |
| Setup notes             |                                 |