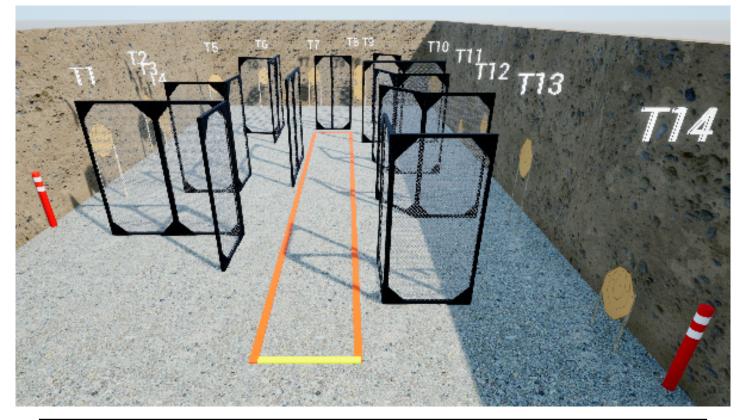

## 3. Station 3

| CoF     | Comstock - Long            | Points     | 140 p  |
|---------|----------------------------|------------|--------|
| Targets | 14 paper, Total 14 targets | Min rounds | 28     |
| Firearm | Handgun                    | Match-%    | 25.45% |

| Procedure               |                                 |
|-------------------------|---------------------------------|
| Starting position       | Standing                        |
| Firearm ready condition |                                 |
| Start on                | Audible signal                  |
| Stop on                 | Last shot                       |
| Penalties               | As per current edition of rules |
| Safety angles           | L/R                             |
| Setup notes             |                                 |