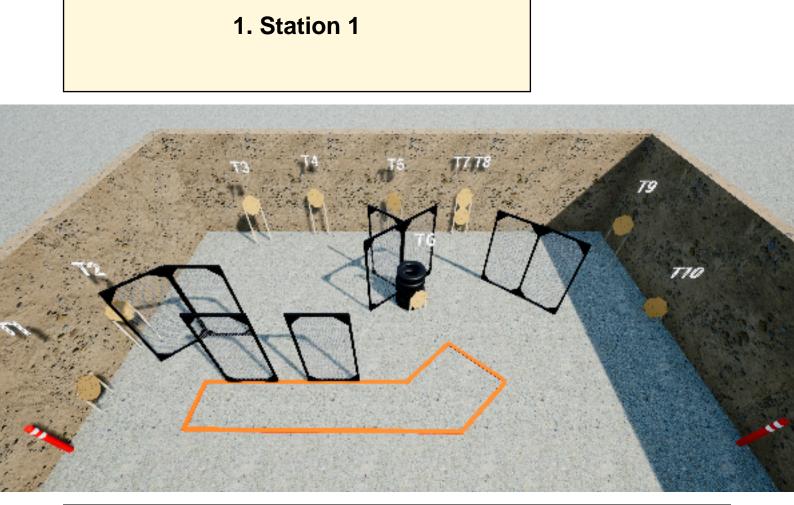

| CoF     | Comstock - Medium                      | Points     | 110 p  |
|---------|----------------------------------------|------------|--------|
| Targets | 11 paper, 2 no-shoot, Total 11 targets | Min rounds | 22     |
| Firearm | Handgun                                | Match-%    | 20.00% |

| Procedure               |                                 |
|-------------------------|---------------------------------|
| Starting position       | Standing                        |
| Firearm ready condition |                                 |
| Start on                | Audible signal                  |
| Stop on                 | Last shot                       |
| Penalties               | As per current edition of rules |
| Safety angles           | L/R                             |
| Setup notes             |                                 |