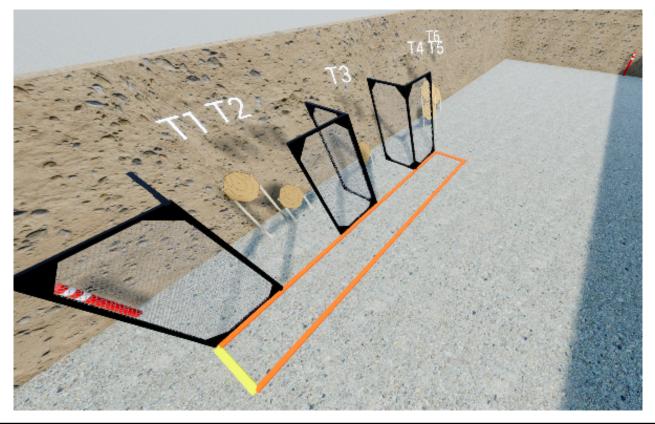

## 4. Station 4

| CoF     | Comstock - Short                     | Points     | 60 p   |
|---------|--------------------------------------|------------|--------|
| Targets | 6 paper, 2 no-shoot, Total 6 targets | Min rounds | 12     |
| Firearm | Handgun                              | Match-%    | 10.91% |

| Procedure               |                                 |
|-------------------------|---------------------------------|
| Starting position       |                                 |
| Firearm ready condition |                                 |
| Start on                | Audible signal                  |
| Stop on                 | Last shot                       |
| Penalties               | As per current edition of rules |
| Safety angles           | L/R                             |
| Setup notes             |                                 |