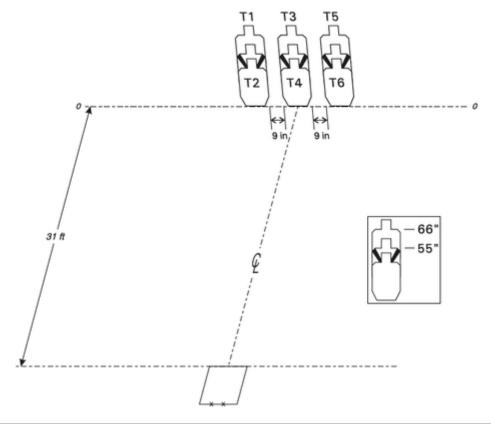

| Procedure         | Upon start signal and from within the shooting box, engage either the upper three targets or the lower three targets with only two rounds each, perform a mandatory reload, and engage the remaining three targets with only two rounds each.                                                                                                                                                                                                                                                                                               |
|-------------------|---------------------------------------------------------------------------------------------------------------------------------------------------------------------------------------------------------------------------------------------------------------------------------------------------------------------------------------------------------------------------------------------------------------------------------------------------------------------------------------------------------------------------------------------|
| Starting position | Standing inside the fault lines, heels against the X's on the back of the shooting box. Gun is loade                                                                                                                                                                                                                                                                                                                                                                                                                                        |
| Firearm ready     |                                                                                                                                                                                                                                                                                                                                                                                                                                                                                                                                             |
| condition         |                                                                                                                                                                                                                                                                                                                                                                                                                                                                                                                                             |
| Start on          | Audible signal                                                                                                                                                                                                                                                                                                                                                                                                                                                                                                                              |
| Stop on           | Last shot                                                                                                                                                                                                                                                                                                                                                                                                                                                                                                                                   |
| Penalties         | As per current edition of rules                                                                                                                                                                                                                                                                                                                                                                                                                                                                                                             |
| Safety angles     | L/R                                                                                                                                                                                                                                                                                                                                                                                                                                                                                                                                         |
| Setup notes       | Targets are set at 31 feet from the front of the shooting box, and are spaced 9 inches apart, edge to edge. The shoulders of T1, T3, and T5 are at 66 inches. The shoulders of the no-shoots are at 55 inches. Set the top edges of T2, T4, and T6 at 7.5 inches below the top edge of the no-shoot.) All targets must be aligned vertically, edge to edge.  The shooting box is a standard 3 foot by 3 foot box. The X marks are to be 12 inches in from each side of the box. Shoot'n Score It https://shootnscoreit.com 2025-08-13 20:46 |