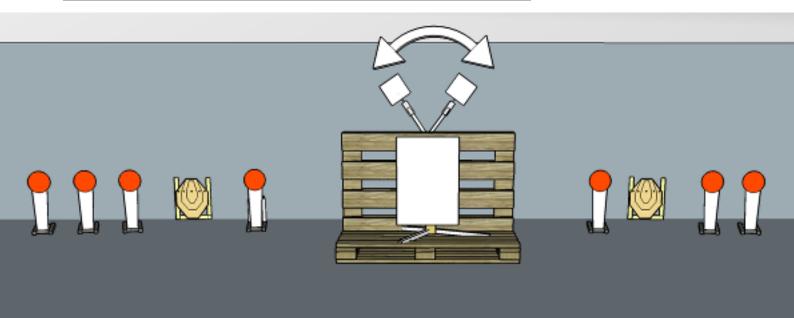

## 2. Can see them all

| CoF     | Comstock - Medium                              | Points     | 65 p   |
|---------|------------------------------------------------|------------|--------|
| Targets | 6 paper, 1 popper, 2 no-shoot, Total 7 targets | Min rounds | 13     |
| Firearm | Pistol Caliber Carbine                         | Match-%    | 38.24% |

| Procedure               | On start signal engage all targets within the demarcated area. Tirethreads on ground = faultline. Red/white tape = walls extending up/down to infinity |
|-------------------------|--------------------------------------------------------------------------------------------------------------------------------------------------------|
| Starting position       | Anywhere                                                                                                                                               |
| Firearm ready condition | 1                                                                                                                                                      |
| Start on                | Audible signal                                                                                                                                         |
| Stop on                 | Last shot                                                                                                                                              |
| Penalties               | As per current edition of rules                                                                                                                        |
| Safety angles           | Same as stage 1                                                                                                                                        |
| Setup notes             | Chartle Coard It https://shartreessit.com. 2005 00 00 40 57                                                                                            |