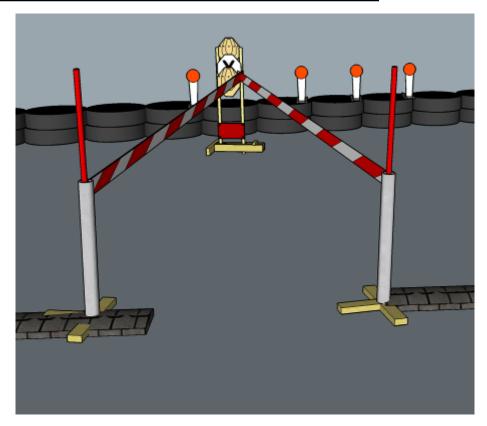

## 1. Poppin' off

| CoF     | Comstock - Short                               | Points     | 40 p   |
|---------|------------------------------------------------|------------|--------|
| Targets | 2 paper, 4 popper, 1 no-shoot, Total 6 targets | Min rounds | 8      |
| Firearm | Pistol Caliber Carbine                         | Match-%    | 23.53% |

| Procedure               | On start signal engage all targets within the demarcated area. Tirethreads on ground = faultline. Red/white tape = walls extending up/down to infinity |
|-------------------------|--------------------------------------------------------------------------------------------------------------------------------------------------------|
| Starting position       | Anywhere                                                                                                                                               |
| Firearm ready condition | 1                                                                                                                                                      |
| Start on                | Audible signal                                                                                                                                         |
| Stop on                 | Last shot                                                                                                                                              |
| Penalties               | As per current edition of rules                                                                                                                        |
| Safety angles           | Left: mark, end of building, right: box on ground/90deg when facing berm, vertical: top of berm, horizontal when reloading                             |
| Setup notes             | Chartle Coase It https://shartreess:it.com. 2005 00 00 40 57                                                                                           |