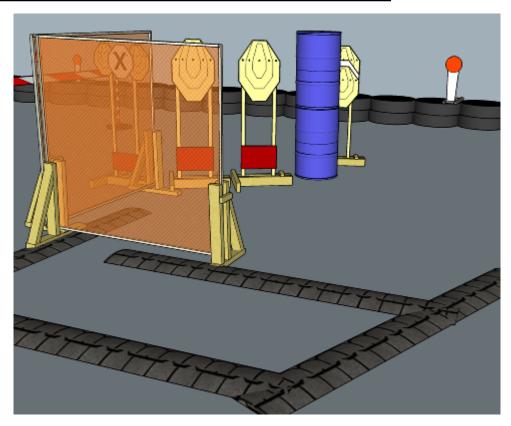

## 3. Steel yourself

| CoF     | Comstock - Medium                             | Points     | 65 p   |
|---------|-----------------------------------------------|------------|--------|
| Targets | 2 paper, 7 popper, 2 plates, Total 11 targets | Min rounds | 13     |
| Firearm | Pistol Caliber Carbine                        | Match-%    | 38.24% |

| Procedure               | On start signal engage all targets within the demarcated area. ALL SHOTS MUST BE FIRED FROM BOX   |
|-------------------------|---------------------------------------------------------------------------------------------------|
| Starting position       | In box                                                                                            |
| Firearm ready condition | 1                                                                                                 |
| Start on                | Audible signal                                                                                    |
| Stop on                 | Last shot                                                                                         |
| Penalties               | As per current edition of rules                                                                   |
| Safety angles           | Left: box on ground, right: mark on wall, vertical: top of berm (logs), horizontal when reloading |
| Setup notes             |                                                                                                   |