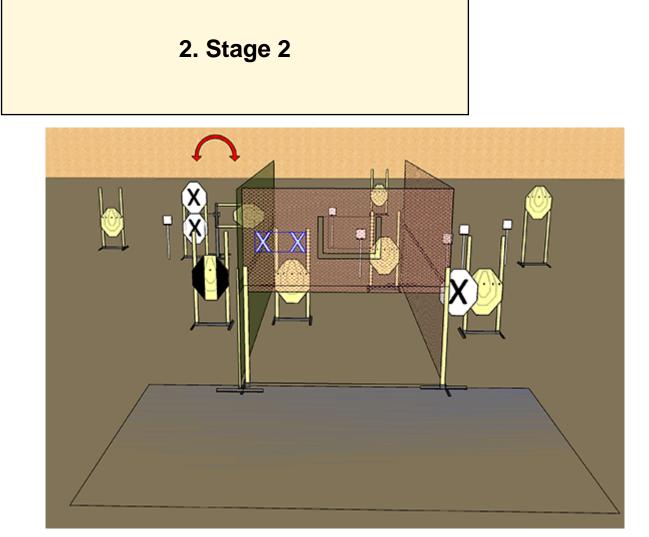

| CoF     | Comstock - Medium                               | Points     | 110 p  |
|---------|-------------------------------------------------|------------|--------|
| Targets | 8 paper, 6 popper, 3 no-shoot, Total 14 targets | Min rounds | 22     |
| Firearm | Handgun                                         | Match-%    | 64.71% |

| Procedure               | Draw and engage all targets as they become visible |
|-------------------------|----------------------------------------------------|
| Starting position       | Gun loaded & holstered, hands on the Xs marked     |
| Firearm ready condition |                                                    |
| Start on                | Audible signal                                     |
| Stop on                 | Last shot                                          |
| Penalties               | As per current edition of rules                    |
| Safety angles           | L/R                                                |
| Setup notes             |                                                    |