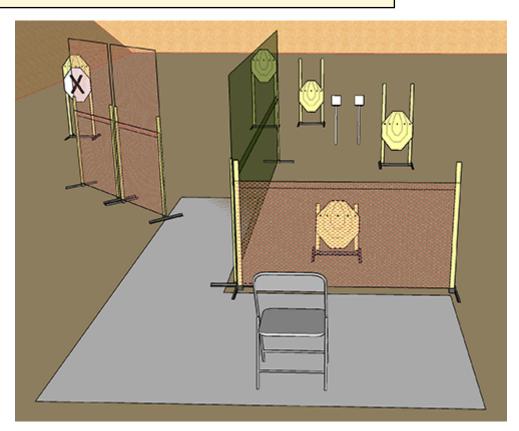

## 1. Stage 1

| CoF     | Comstock - Short                               | Points     | 60 p   |
|---------|------------------------------------------------|------------|--------|
| Targets | 5 paper, 2 plates, 1 no-shoot, Total 7 targets | Min rounds | 12     |
| Firearm | Handgun                                        | Match-%    | 35.29% |

| Procedure               | On signal draw and engage all targets as visible |
|-------------------------|--------------------------------------------------|
| Starting position       | Gun loaded & holstered, Sitting on Chair         |
| Firearm ready condition |                                                  |
| Start on                | Audible signal                                   |
| Stop on                 | Last shot                                        |
| Penalties               | As per current edition of rules                  |
| Safety angles           | L/R                                              |
| Setup notes             |                                                  |