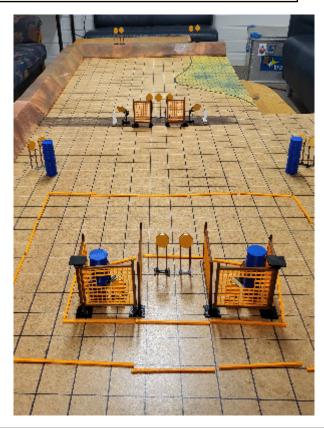

## 3. Stage 3 PCC All in

| CoF     | Comstock - Long                      | Points     | 200 p  |
|---------|--------------------------------------|------------|--------|
| Targets | 19 paper, 2 popper, Total 21 targets | Min rounds | 40     |
| Firearm | Pistol Caliber Carbine               | Match-%    | 57.14% |

| Procedure               | On start signal engage all targets as they become visible within the designated area. Poppers P1 activates moving target T1 Poppers P2 activates moving target T2 |
|-------------------------|-------------------------------------------------------------------------------------------------------------------------------------------------------------------|
| Starting position       | Standing relaxed                                                                                                                                                  |
| Firearm ready condition | Option 1                                                                                                                                                          |
| Start on                | Audible signal                                                                                                                                                    |
| Stop on                 | Last shot                                                                                                                                                         |
| Penalties               | As per current edition of rules                                                                                                                                   |
| Safety angles           | Red marker on the left side behind it 90 degrees on the left side, back corner of the container on the right                                                      |
| Setup notes             | Chartle Coard It https://shartreespit.com. 2005.00.00.00                                                                                                          |