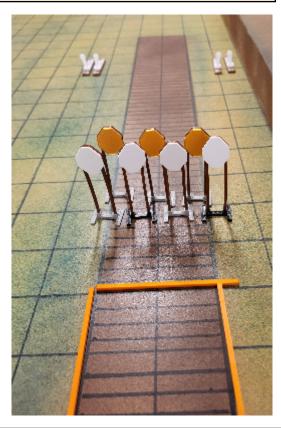

## 1. Stage 1 PCC Forest

| CoF     | Comstock - Short                               | Points     | 50 p   |
|---------|------------------------------------------------|------------|--------|
| Targets | 3 paper, 4 plates, 4 no-shoot, Total 7 targets | Min rounds | 10     |
| Firearm | Pistol Caliber Carbine                         | Match-%    | 14.29% |

| Procedure               | On start signal engage all targets as they become visible within the designated area. |
|-------------------------|---------------------------------------------------------------------------------------|
| Starting position       | Standing relaxed                                                                      |
| Firearm ready condition | Option 2                                                                              |
| Start on                | Audible signal                                                                        |
| Stop on                 | Last shot                                                                             |
| Penalties               | As per current edition of rules                                                       |
| Safety angles           | 90/90 height restriction (below parking level)                                        |
| Setup notes             | Shootin Score It https://ehootreegrait.com 2025.09.09.23:00                           |