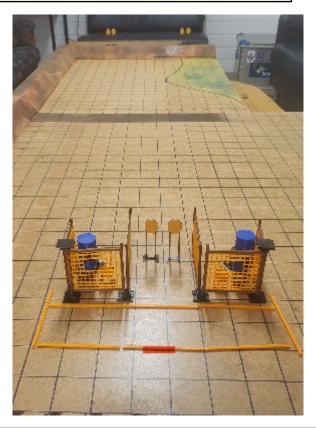

## 2. Stage 2 PCC Heels

| CoF     | Comstock - Medium          | Points     | 100 p  |
|---------|----------------------------|------------|--------|
| Targets | 10 paper, Total 10 targets | Min rounds | 20     |
| Firearm | Pistol Caliber Carbine     | Match-%    | 28.57% |

| Procedure               | On start signal engage all targets as they become visible within the designated area.                        |
|-------------------------|--------------------------------------------------------------------------------------------------------------|
| Starting position       | Heels marks                                                                                                  |
| Firearm ready condition | Option 1                                                                                                     |
| Start on                | Audible signal                                                                                               |
| Stop on                 | Last shot                                                                                                    |
| Penalties               | As per current edition of rules                                                                              |
| Safety angles           | Red marker on the left side behind it 90 degrees on the left side, back corner of the container on the right |
| Setup notes             | Shoot'n Score It https://shootnscoreit.com 2025-08-08 22:09                                                  |