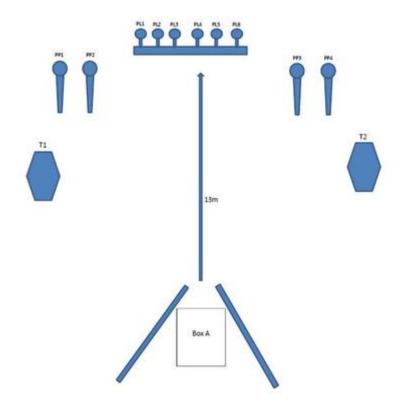

# 1. Jacques Steel Hammer

| CoF     | Comstock - Medium                             | Points     | 70 p   |
|---------|-----------------------------------------------|------------|--------|
| Targets | 2 paper, 4 popper, 6 plates, Total 12 targets | Min rounds | 14     |
| Firearm | Handgun                                       | Match-%    | 28.00% |

| Procedure             | While remaining in the demarcated zone, (Box A), on audible signal engage all targets as you see fit. |
|-----------------------|-------------------------------------------------------------------------------------------------------|
| Starting position     | Gun loaded & holstered                                                                                |
| Firearm ready         |                                                                                                       |
| condition<br>Start on | Audible signal                                                                                        |
|                       |                                                                                                       |
| Stop on               | Last shot                                                                                             |
| Penalties             | As per current edition of rules                                                                       |
| Safety angles         | L/R                                                                                                   |
| Setup notes           | Shootin Score It https://ehootrecoreit.com 2025-07-23 20:20                                           |