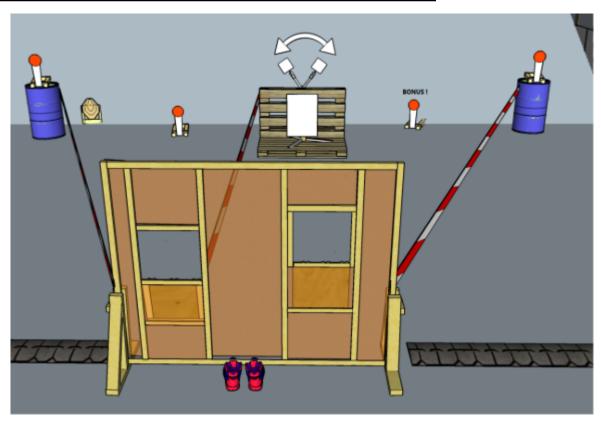

### 4. Side to side, looking through

| CoF     | Comstock - Short                                                  | Points     | 45 p  |
|---------|-------------------------------------------------------------------|------------|-------|
| Targets | 1 paper, 1 disappering/bonus, 3 popper, 2 plates, Total 7 targets | Min rounds | 7     |
| Firearm | Handgun                                                           | Match-%    | 9.18% |

| Procedure               | On start signal engage all targets within the demarcated area. Tirethreads on ground = faultline. Red/white tape = walls extending up/down to infinity. Target marked "Bonus" is voluntary for handgun, compulsory for PCC |
|-------------------------|----------------------------------------------------------------------------------------------------------------------------------------------------------------------------------------------------------------------------|
| Starting position       | Center of wall, RO demonstrates                                                                                                                                                                                            |
| Firearm ready condition | 1, ready and holstered                                                                                                                                                                                                     |
| Start on                | Audible signal                                                                                                                                                                                                             |
| Stop on                 | Last shot                                                                                                                                                                                                                  |
| Penalties               | As per current edition of rules                                                                                                                                                                                            |
| Safety angles           | Same as stage 3                                                                                                                                                                                                            |
| Setup notes             | Chaptin Coase It https://shaatraaasit.com. 2005 00 00 00                                                                                                                                                                   |