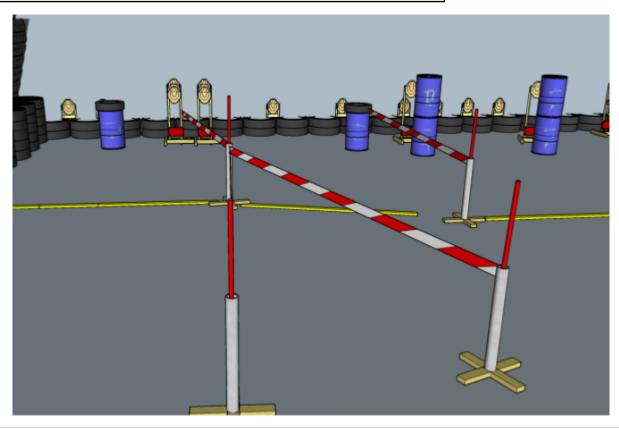

### 3. Step to the side, then the other

| CoF     | Comstock - Medium                              | Points     | 100 p  |
|---------|------------------------------------------------|------------|--------|
| Targets | 8 paper, 2 disappering/bonus, Total 10 targets | Min rounds | 16     |
| Firearm | Handgun                                        | Match-%    | 20.41% |

| Procedure               | On start signal engage all targets within the demarcated area. Tirethreads on ground = faultline. Red/white tape = walls extending up/down to infinity. Targets marked "Bonus" (two poppers, 1 each side) are voluntary for handgun, compulsory for PCC |
|-------------------------|---------------------------------------------------------------------------------------------------------------------------------------------------------------------------------------------------------------------------------------------------------|
| Starting position       | In center, RO demonstrates                                                                                                                                                                                                                              |
| Firearm ready condition | 1, loaded & holstered                                                                                                                                                                                                                                   |
| Start on                | Audible signal                                                                                                                                                                                                                                          |
| Stop on                 | Last shot                                                                                                                                                                                                                                               |
| Penalties               | As per current edition of rules                                                                                                                                                                                                                         |
| Safety angles           | Left: box on ground, right: mark on wall, vertical: top of berm (logs), horizontal when reloading                                                                                                                                                       |
| Setup notes             | Chartle Coase It https://sheetreessit.com. 2005.00.00.00                                                                                                                                                                                                |