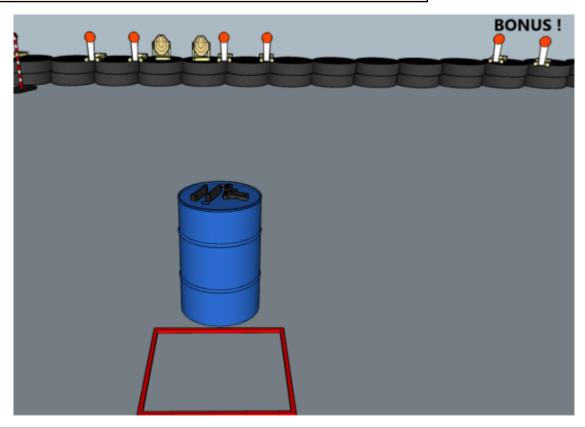

### 2. Lucky Luke

| CoF     | Comstock - Short                                        | Points     | 60 p   |
|---------|---------------------------------------------------------|------------|--------|
| Targets | 2 paper, 2 disappering/bonus, 4 popper, Total 8 targets | Min rounds | 8      |
| Firearm | Handgun                                                 | Match-%    | 12.24% |

| Procedure               | On start signal engage all targets within the demarcated area. All shots must be fired from within box. All magazines to be used on barrel. Targets marked "Bonus" (two poppers, far right) are voluntary for handgun, compulsory for PCC |
|-------------------------|-------------------------------------------------------------------------------------------------------------------------------------------------------------------------------------------------------------------------------------------|
| Starting position       | Standing relaxed in box                                                                                                                                                                                                                   |
| Firearm ready condition | 3, empty                                                                                                                                                                                                                                  |
| Start on                | Audible signal                                                                                                                                                                                                                            |
| Stop on                 | Last shot                                                                                                                                                                                                                                 |
| Penalties               | As per current edition of rules                                                                                                                                                                                                           |
| Safety angles           | Same as stage 1                                                                                                                                                                                                                           |
| Setup notes             | Chaptin Coope It https://shapting.gov/ 2005 00 00 00 00                                                                                                                                                                                   |