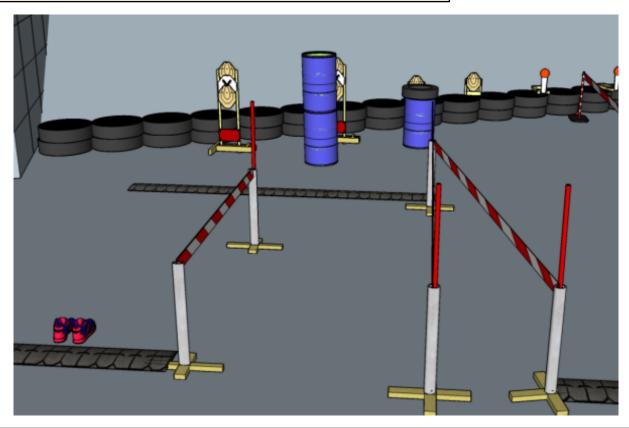

## 1. Forward, backward, step to the side

| CoF     | Comstock - Medium                  | Points     | 65 p   |
|---------|------------------------------------|------------|--------|
| Targets | 6 paper, 1 popper, Total 7 targets | Min rounds | 13     |
| Firearm | Handgun                            | Match-%    | 13.27% |

| Procedure               | On start signal engage all targets within the demarcated area. Tirethreads on ground = faultline. Red/white tape = walls extending up/down to infinity |
|-------------------------|--------------------------------------------------------------------------------------------------------------------------------------------------------|
| Starting position       | Left side of stage, RO demonstrates                                                                                                                    |
| Firearm ready condition | 1, loaded & holstered                                                                                                                                  |
| Start on                | Audible signal                                                                                                                                         |
| Stop on                 | Last shot                                                                                                                                              |
| Penalties               | As per current edition of rules                                                                                                                        |
| Safety angles           | Left: mark, end of building, right: box on ground/90deg when facing berm, vertical: top of berm, horizontal when reloading                             |
| Setup notes             |                                                                                                                                                        |