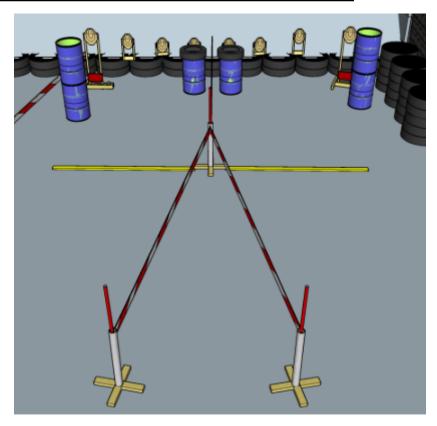

### 3. Step to the side, then the other

| CoF     | Comstock - Medium                              | Points     | 100 p  |
|---------|------------------------------------------------|------------|--------|
| Targets | 8 paper, 2 disappering/bonus, Total 10 targets | Min rounds | 16     |
| Firearm | Handgun                                        | Match-%    | 20.41% |

| Procedure               | On start signal engage all targets within the demarcated area. Tirethreads on ground = faultline. Red/white tape = walls extending up/down to infinity. Targets marked "Bonus" (two poppers, 1 each side) are voluntary for handgun, compulsory for PCC |
|-------------------------|---------------------------------------------------------------------------------------------------------------------------------------------------------------------------------------------------------------------------------------------------------|
| Starting position       | In center, RO demonstrates                                                                                                                                                                                                                              |
| Firearm ready condition | 1, loaded & holstered                                                                                                                                                                                                                                   |
| Start on                | Audible signal                                                                                                                                                                                                                                          |
| Stop on                 | Last shot                                                                                                                                                                                                                                               |
| Penalties               | As per current edition of rules                                                                                                                                                                                                                         |
| Safety angles           | Left: box on ground, right: mark on wall, vertical: top of berm (logs), horizontal when reloading                                                                                                                                                       |
| Setup notes             | Chartle Coase It https://sheetreessit.com. 2005.00.00.00                                                                                                                                                                                                |