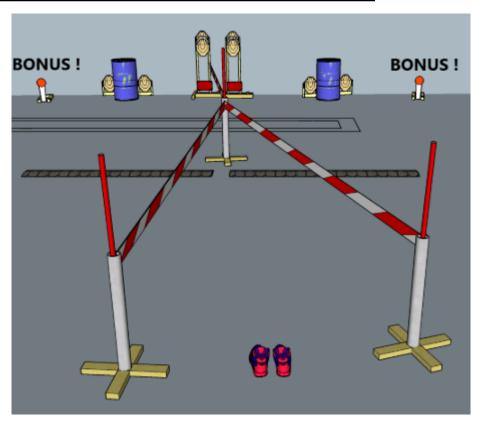

### 3. Step to the side, then the other

| CoF     | Comstock - Medium                              | Points     | 100 p  |
|---------|------------------------------------------------|------------|--------|
| Targets | 8 paper, 2 disappering/bonus, Total 10 targets | Min rounds | 16     |
| Firearm | Handgun                                        | Match-%    | 20.41% |

| Procedure               | On start signal engage all targets within the demarcated area. Tirethreads on ground = faultline. Red/white tape = walls extending up/down to infinity. Targets marked "Bonus" (two poppers, 1 each side) are voluntary for handgun, compulsory for PCC |
|-------------------------|---------------------------------------------------------------------------------------------------------------------------------------------------------------------------------------------------------------------------------------------------------|
| Starting position       | In center, RO demonstrates                                                                                                                                                                                                                              |
| Firearm ready condition | 1, loaded & holstered                                                                                                                                                                                                                                   |
| Start on                | Audible signal                                                                                                                                                                                                                                          |
| Stop on                 | Last shot                                                                                                                                                                                                                                               |
| Penalties               | As per current edition of rules                                                                                                                                                                                                                         |
| Safety angles           | Left: box on ground, right: mark on wall, vertical: top of berm (logs), horizontal when reloading                                                                                                                                                       |
| Setup notes             | Chartle Coase It https://sheetreessit.com. 2005.00.00.00                                                                                                                                                                                                |