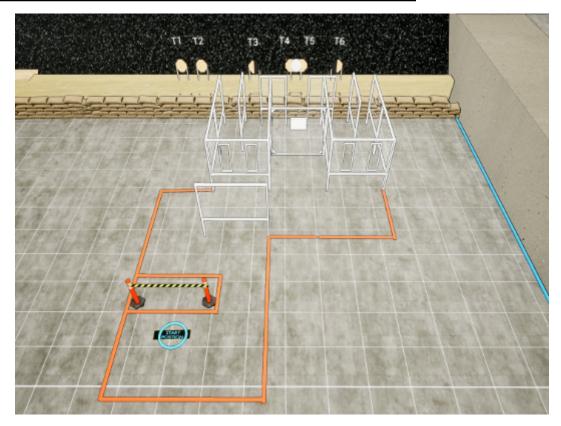

| CoF     | Comstock - Short                     | Points     | 60 p  |
|---------|--------------------------------------|------------|-------|
| Targets | 6 paper, 1 no-shoot, Total 6 targets | Min rounds | 12    |
| Firearm | Handgun                              | Match-%    | 7.32% |

| Procedure               | On audible signal, engage targets. Targets T1 and T2 can only be engaged while both feet are fully on the skateboard. Shots fired on T1 and T2 without both feet fully on the skateboard will result in one (1) procedure per shot. |
|-------------------------|-------------------------------------------------------------------------------------------------------------------------------------------------------------------------------------------------------------------------------------|
| Starting position       | HANDGUN: Standing on skateboard - PCC: Appendix E1, standing on skateboard                                                                                                                                                          |
| Firearm ready condition | HANDGUN: Loaded & Holstered - PCC: Option 1                                                                                                                                                                                         |
| Start on                | Audible signal                                                                                                                                                                                                                      |
| Stop on                 | Last shot                                                                                                                                                                                                                           |
| Penalties               | As per current edition of rules                                                                                                                                                                                                     |
| Safety angles           | L/R                                                                                                                                                                                                                                 |
| Setup notes             |                                                                                                                                                                                                                                     |