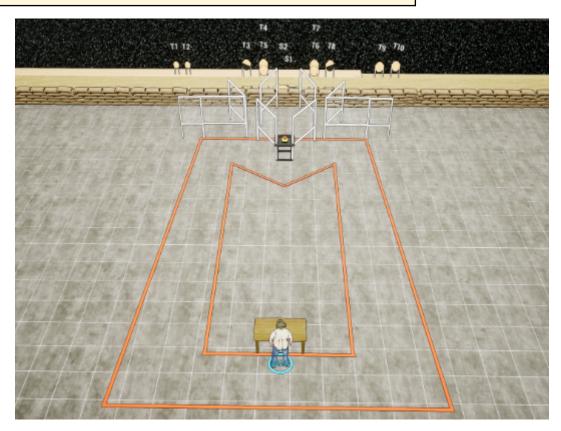

| CoF     | Comstock - Short                     | Points     | 60 p  |
|---------|--------------------------------------|------------|-------|
| Targets | 6 paper, 1 no-shoot, Total 6 targets | Min rounds | 12    |
| Firearm | Handgun                              | Match-%    | 7.32% |

| Procedure               | On audible signal, engage targets. Moving targets are activated by pulling handle on table. Moving targets are visible at rest. |
|-------------------------|---------------------------------------------------------------------------------------------------------------------------------|
| Starting position       | HANDGUN: Standing - PCC: Appendix E1                                                                                            |
| Firearm ready condition | HANDGUN: Loaded & Holstered - PCC: Option 1                                                                                     |
| Start on                | Audible signal                                                                                                                  |
| Stop on                 | Last shot                                                                                                                       |
| Penalties               | As per current edition of rules                                                                                                 |
| Safety angles           | L/R                                                                                                                             |
| Setup notes             | Shootin Score It https://ehootpoorgit.com 2025.09.12.15:10                                                                      |