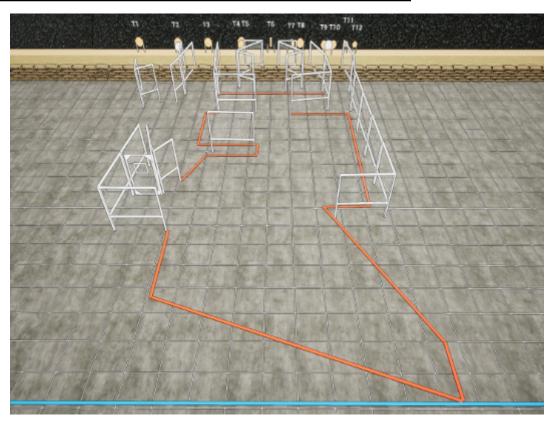

| CoF     | Comstock - Long                      | Points     | 160 p  |
|---------|--------------------------------------|------------|--------|
| Targets | 14 paper, 4 plates, Total 18 targets | Min rounds | 32     |
| Firearm | Handgun                              | Match-%    | 19.51% |

| Procedure               | On audible signal, engage targets. All walls extend upwards infinitely, EXCEPT the wall in front of stair. |
|-------------------------|------------------------------------------------------------------------------------------------------------|
| Starting position       | HANDGUN: Standing - PCC: Appendix E1                                                                       |
| Firearm ready condition | HANDGUN: Loaded & Holstered - PCC: Option 1                                                                |
| Start on                | Audible signal                                                                                             |
| Stop on                 | Last shot                                                                                                  |
| Penalties               | As per current edition of rules                                                                            |
| Safety angles           | L/R                                                                                                        |
| Setup notes             | Shootin Score It https://ehootrooperait.com 2025 09 12 15:10                                               |