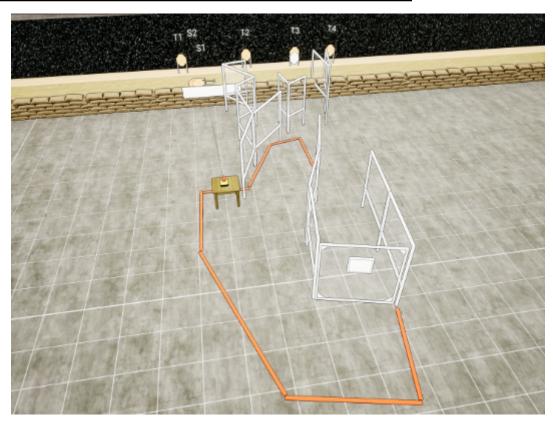

| CoF     | Comstock - Short         | Points     | 60 p  |
|---------|--------------------------|------------|-------|
| Targets | 6 paper, Total 6 targets | Min rounds | 12    |
| Firearm | Handgun                  | Match-%    | 7.32% |

| Procedure               | On audible signal, engage targets. Door opens with handle only.                                                                                 |
|-------------------------|-------------------------------------------------------------------------------------------------------------------------------------------------|
| Starting position       | HANDGUN: Hands touching marks - PCC: Appendix E1, muzzle touching mark - BOTH: Left foot on left side of mark, right foot on right side of mark |
| Firearm ready condition | HANDGUN: Loaded, empty chamber - PCC: Option 2                                                                                                  |
| Start on                | Audible signal                                                                                                                                  |
| Stop on                 | Last shot                                                                                                                                       |
| Penalties               | As per current edition of rules                                                                                                                 |
| Safety angles           | L/R                                                                                                                                             |
| Setup notes             | Shootin Space It https://ehactnessersit.com 2025 09 12 15:10                                                                                    |