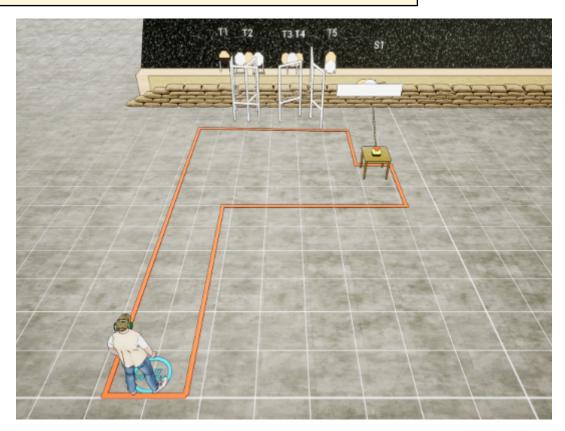

| CoF     | Comstock - Short                     | Points     | 60 p  |
|---------|--------------------------------------|------------|-------|
| Targets | 6 paper, 1 no-shoot, Total 6 targets | Min rounds | 12    |
| Firearm | Handgun                              | Match-%    | 7.32% |

| Procedure               | On audible signal, engage targets. Targets T1 and T2 can only be engaged while both feet are fully on the skateboard. Shots fired on T1 and T2 without both feet fully on the skateboard will result in one (1) procedure per shot. |
|-------------------------|-------------------------------------------------------------------------------------------------------------------------------------------------------------------------------------------------------------------------------------|
| Starting position       | HANDGUN: Standing on skateboard - PCC: Appendix E1, standing on skateboard                                                                                                                                                          |
| Firearm ready condition | HANDGUN: Loaded & Holstered - PCC: Option 1                                                                                                                                                                                         |
| Start on                | Audible signal                                                                                                                                                                                                                      |
| Stop on                 | Last shot                                                                                                                                                                                                                           |
| Penalties               | As per current edition of rules                                                                                                                                                                                                     |
| Safety angles           | L/R                                                                                                                                                                                                                                 |
| Setup notes             |                                                                                                                                                                                                                                     |