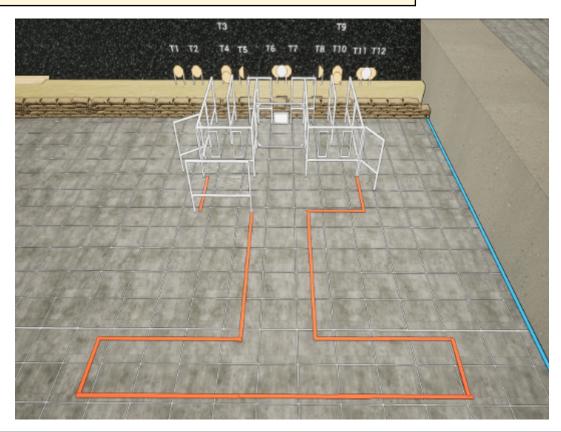

| CoF     | Comstock - Medium                      | Points     | 120 p  |
|---------|----------------------------------------|------------|--------|
| Targets | 12 paper, 1 no-shoot, Total 12 targets | Min rounds | 24     |
| Firearm | Handgun                                | Match-%    | 14.63% |

| Procedure               | On audible signal, engage targets.                          |
|-------------------------|-------------------------------------------------------------|
| Starting position       | HANDGUN: Standing - PCC: Appendix E1                        |
| Firearm ready condition | HANDGUN: Loaded & Holstered - PCC: Option 1                 |
| Start on                | Audible signal                                              |
| Stop on                 | Last shot                                                   |
| Penalties               | As per current edition of rules                             |
| Safety angles           | L/R                                                         |
| Setup notes             | Shoot'n Score It https://shootnscoreit.com 2025-08-13 15:19 |