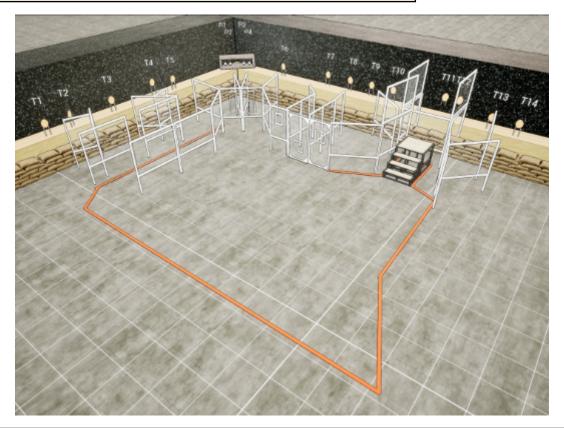

| CoF     | Comstock - Long                      | Points     | 160 p  |
|---------|--------------------------------------|------------|--------|
| Targets | 14 paper, 4 plates, Total 18 targets | Min rounds | 32     |
| Firearm | Handgun                              | Match-%    | 19.51% |

| Procedure               | On audible signal, engage targets. All walls extend upwards infinitely, EXCEPT the wall in front of stair. |
|-------------------------|------------------------------------------------------------------------------------------------------------|
| Starting position       | HANDGUN: Standing - PCC: Appendix E1                                                                       |
| Firearm ready condition | HANDGUN: Loaded & Holstered - PCC: Option 1                                                                |
| Start on                | Audible signal                                                                                             |
| Stop on                 | Last shot                                                                                                  |
| Penalties               | As per current edition of rules                                                                            |
| Safety angles           | L/R                                                                                                        |
| Setup notes             | Shootin Score It https://ehootrooperait.com 2025 09 12 15:10                                               |