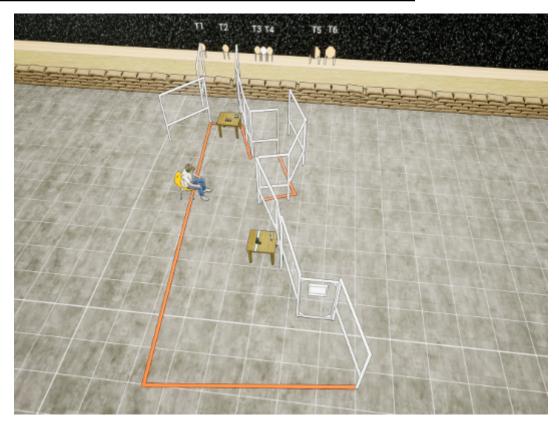

| CoF     | Comstock - Short                     | Points     | 60 p  |
|---------|--------------------------------------|------------|-------|
| Targets | 6 paper, 1 no-shoot, Total 6 targets | Min rounds | 12    |
| Firearm | Handgun                              | Match-%    | 7.32% |

| Procedure         | On audible signal, engage targets.                                                                     |
|-------------------|--------------------------------------------------------------------------------------------------------|
| Starting position | Sitting on chair, hands on knees, heels against chair legs.                                            |
| Firearm ready     | HANDGUN: Unloaded, empty chamber - PCC: Option 3 - BOTH: Gun placed flat on table 1 along mark, muzzle |
| condition         | pointing down range. Magazines to be used placed flat on table 2.                                      |
| Start on          | Audible signal                                                                                         |
| Stop on           | Last shot                                                                                              |
| Penalties         | As per current edition of rules                                                                        |
| Safety angles     | L/R                                                                                                    |
| Setup notes       | Chartle Coard It https://shartreespit.com. 2005 00 42 45 40                                            |