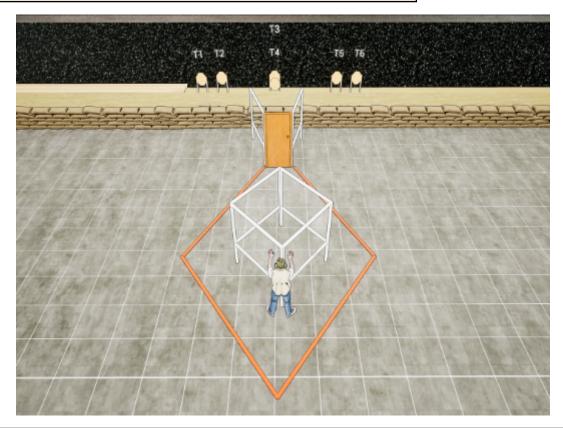

| CoF     | Comstock - Short         | Points     | 60 p  |
|---------|--------------------------|------------|-------|
| Targets | 6 paper, Total 6 targets | Min rounds | 12    |
| Firearm | Handgun                  | Match-%    | 7.32% |

| Procedure               | On audible signal, engage targets. Door opens with handle only.                                                                                 |
|-------------------------|-------------------------------------------------------------------------------------------------------------------------------------------------|
| Starting position       | HANDGUN: Hands touching marks - PCC: Appendix E1, muzzle touching mark - BOTH: Left foot on left side of mark, right foot on right side of mark |
| Firearm ready condition | HANDGUN: Loaded, empty chamber - PCC: Option 2                                                                                                  |
| Start on                | Audible signal                                                                                                                                  |
| Stop on                 | Last shot                                                                                                                                       |
| Penalties               | As per current edition of rules                                                                                                                 |
| Safety angles           | L/R                                                                                                                                             |
| Setup notes             | Shootin Space It https://ehactnessersit.com 2025 09 12 15:10                                                                                    |