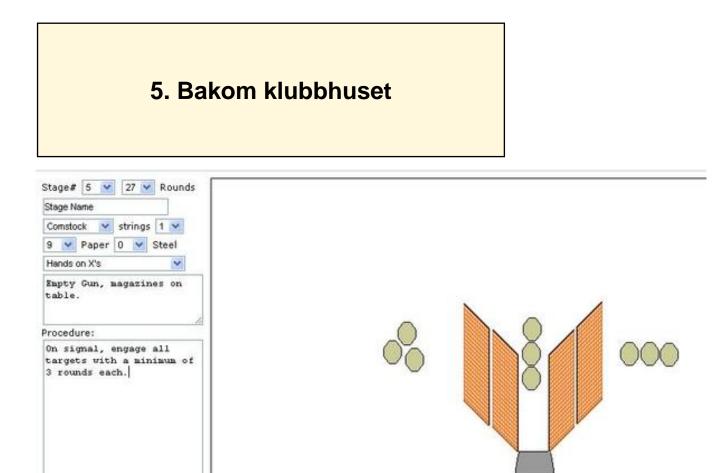

| CoF     | Comstock - Long          | Points     | 135 p  |
|---------|--------------------------|------------|--------|
| Targets | 9 paper, Total 9 targets | Min rounds | 27     |
| Firearm | Handgun                  | Match-%    | 23.68% |

| Procedure               | 3 skott i varje tavla, pistol laddad på bord. Tomt patrolnläge. |
|-------------------------|-----------------------------------------------------------------|
| Starting position       | Gun on table, magazines in belt.                                |
| Firearm ready condition |                                                                 |
| Start on                | Audible signal                                                  |
| Stop on                 | Last shot                                                       |
| Penalties               | As per current edition of rules                                 |
| Safety angles           | L/R                                                             |
| Setup notes             |                                                                 |