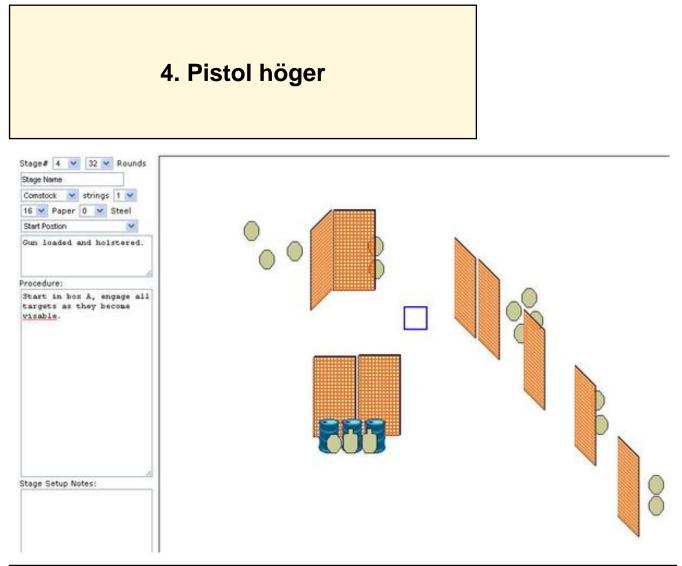

| CoF     | Comstock - Long            | Points     | 160 p  |
|---------|----------------------------|------------|--------|
| Targets | 16 paper, Total 16 targets | Min rounds | 32     |
| Firearm | Handgun                    | Match-%    | 28.07% |

| Procedure               |                                 |
|-------------------------|---------------------------------|
| Starting position       | Gun loaded & holstered          |
| Firearm ready condition |                                 |
| Start on                | Audible signal                  |
| Stop on                 | Last shot                       |
| Penalties               | As per current edition of rules |
| Safety angles           | L/R                             |
| Setup notes             |                                 |