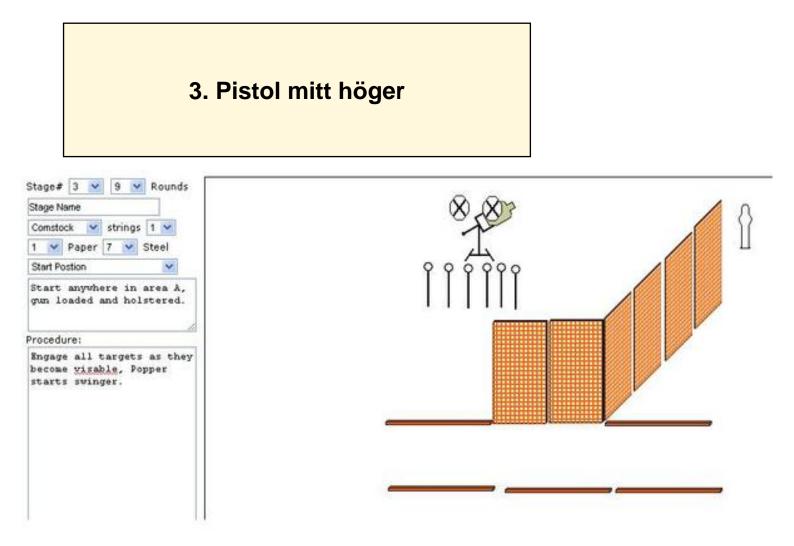

| CoF                     | Comstock - Short                                            | Points     | 45 p  |
|-------------------------|-------------------------------------------------------------|------------|-------|
| Targets                 | 1 paper, 1 popper, 6 plates, Total 8 targets                | Min rounds | 9     |
| Firearm                 | Handgun                                                     | Match-%    | 7.89% |
|                         |                                                             |            |       |
| Procedure               |                                                             |            |       |
| Starting position       | Gun loaded & holstered                                      |            |       |
| Firearm ready condition |                                                             |            |       |
| Start on                | Audible signal                                              |            |       |
| Stop on                 | Last shot                                                   |            |       |
| Penalties               | As per current edition of rules                             |            |       |
| Safety angles           | L/R                                                         |            |       |
| Setup notes             |                                                             |            |       |
|                         | Shoot'n Score It https://shootnscoreit.com 2025-08-13 18:47 |            |       |