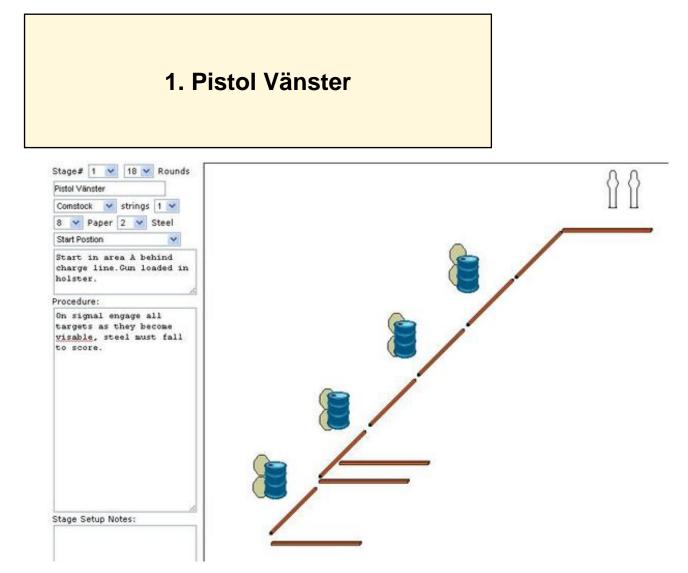

| CoF     | Comstock - Short         | Points     | 40 p  |
|---------|--------------------------|------------|-------|
| Targets | 4 paper, Total 4 targets | Min rounds | 8     |
| Firearm | Handgun                  | Match-%    | 7.02% |

| Procedure               |                                 |
|-------------------------|---------------------------------|
| Starting position       | Gun loaded & holstered          |
| Firearm ready condition |                                 |
| Start on                | Audible signal                  |
| Stop on                 | Last shot                       |
| Penalties               | As per current edition of rules |
| Safety angles           | L/R                             |
| Setup notes             |                                 |