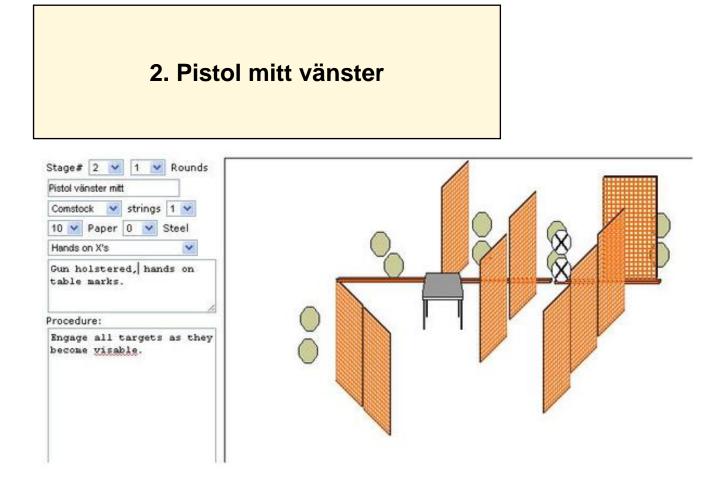

| CoF                     | Comstock - Medium                                           | Points     | 100 p  |
|-------------------------|-------------------------------------------------------------|------------|--------|
| Targets                 | 10 paper, Total 10 targets                                  | Min rounds | 20     |
| Firearm                 | Handgun                                                     | Match-%    | 17.54% |
|                         |                                                             |            |        |
|                         |                                                             |            |        |
|                         |                                                             |            |        |
|                         |                                                             |            |        |
| Procedure               |                                                             |            |        |
|                         |                                                             |            |        |
|                         |                                                             |            |        |
|                         |                                                             |            |        |
| Starting position       | Gun empty on table                                          |            |        |
| Firearm ready condition |                                                             |            |        |
| Start on                | Audible signal                                              |            |        |
|                         |                                                             |            |        |
| Stop on                 | Last shot                                                   |            |        |
| Penalties               | As per current edition of rules                             |            |        |
| Safety angles           | L/R                                                         |            |        |
|                         |                                                             |            |        |
| Setup notes             |                                                             |            |        |
|                         |                                                             |            |        |
|                         | Shoot'n Score It https://shootnscoreit.com 2025-08-13 18:47 |            |        |