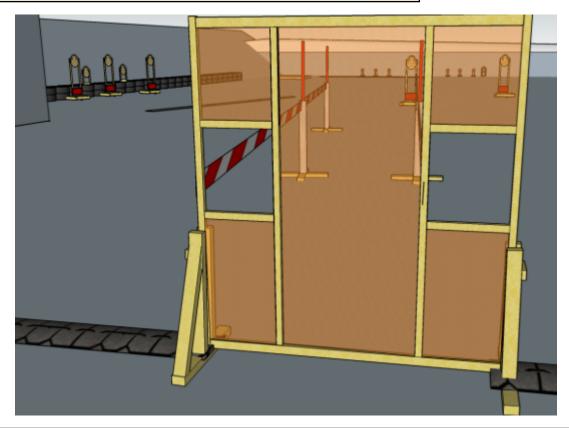

## 2. Sides and through

| CoF     | Comstock - Long                     | Points     | 110 p  |
|---------|-------------------------------------|------------|--------|
| Targets | 8 paper, 6 popper, Total 14 targets | Min rounds | 22     |
| Firearm | Rifle                               | Match-%    | 47.83% |

| Procedure               | On start signal engage all targets within the demarcated area. Tirethreads on ground = faultline. Red/white tape = walls extending up/down to infinity. Steel must be shot through apertures and fall to score |
|-------------------------|----------------------------------------------------------------------------------------------------------------------------------------------------------------------------------------------------------------|
| Starting position       | Behind center of wall                                                                                                                                                                                          |
| Firearm ready condition | 1                                                                                                                                                                                                              |
| Start on                | Audible signal                                                                                                                                                                                                 |
| Stop on                 | Last shot                                                                                                                                                                                                      |
| Penalties               | As per current edition of rules                                                                                                                                                                                |
| Safety angles           | Left: mark, end of building (rainpipe), right: stones where road comes down, vertical: top of berm, horizontal when reloading                                                                                  |
| Setup notes             |                                                                                                                                                                                                                |