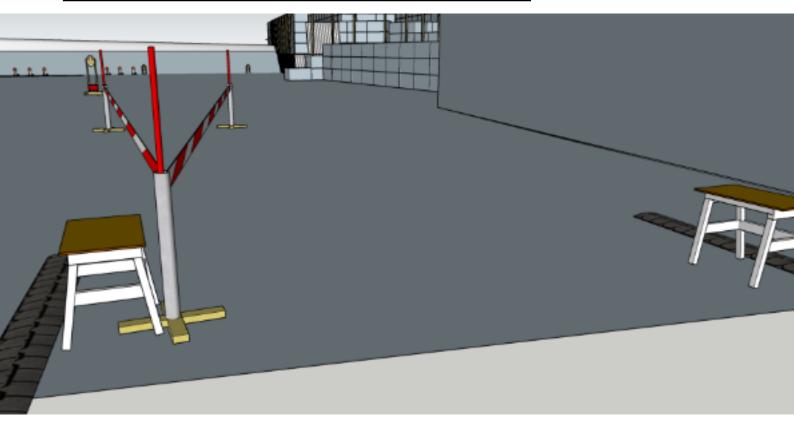

## 3. Support or not

| CoF     | Comstock - Medium                  | Points     | 60 p   |
|---------|------------------------------------|------------|--------|
| Targets | 3 paper, 6 popper, Total 9 targets | Min rounds | 12     |
| Firearm | Rifle                              | Match-%    | 26.09% |

| Procedure               | On start signal engage all targets within the demarcated area. Tirethreads on ground = faultline. Red/white tape = walls extending up/down to infinity |
|-------------------------|--------------------------------------------------------------------------------------------------------------------------------------------------------|
| Starting position       | Point of V, RO demonstrates                                                                                                                            |
| Firearm ready condition | 1                                                                                                                                                      |
| Start on                | Audible signal                                                                                                                                         |
| Stop on                 | Last shot                                                                                                                                              |
| Penalties               | As per current edition of rules                                                                                                                        |
| Safety angles           | Left: mark, end of building (rainpipe), right: stones where road comes down, vertical: top of berm, horizontal when reloading                          |
| Setup notes             | Charle Coase It https://sheetreessit.com. 2005 00 00 44.44                                                                                             |