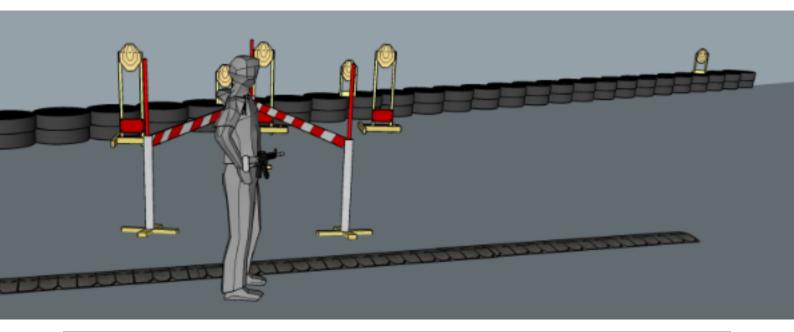

## 1. Up'n'Down

| CoF     | Comstock - Medium        | Points     | 60 p   |
|---------|--------------------------|------------|--------|
| Targets | 6 paper, Total 6 targets | Min rounds | 12     |
| Firearm | Rifle                    | Match-%    | 26.09% |

| Procedure               | On start signal engage all targets within the demarcated area. Tirethreads on ground = faultline. Red/white tape = walls extending up/down to infinity |
|-------------------------|--------------------------------------------------------------------------------------------------------------------------------------------------------|
| Starting position       | Center of Y, RO demonstrates                                                                                                                           |
| Firearm ready condition | 1                                                                                                                                                      |
| Start on                | Audible signal                                                                                                                                         |
| Stop on                 | Last shot                                                                                                                                              |
| Penalties               | As per current edition of rules                                                                                                                        |
| Safety angles           | Left: mark, end of building, right: box on ground/90deg when facing berm, vertical: top of berm, horizontal when reloading                             |
| Setup notes             |                                                                                                                                                        |