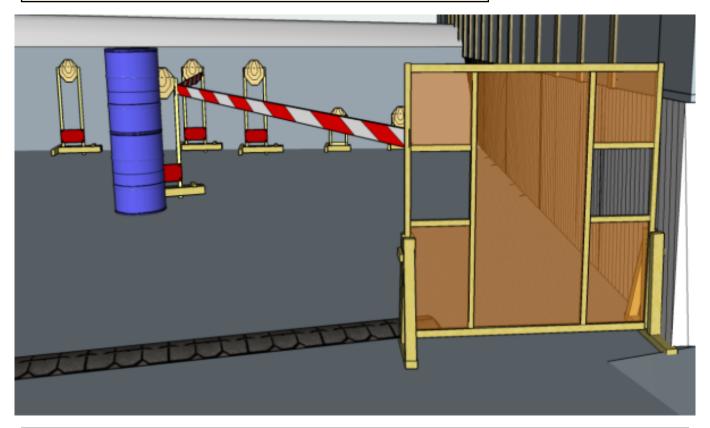

# 4. High low

| CoF     | Comstock - Medium        | Points     | 60 p   |
|---------|--------------------------|------------|--------|
| Targets | 6 paper, Total 6 targets | Min rounds | 12     |
| Firearm | Rifle                    | Match-%    | 15.38% |

| Procedure               | On start signal engage all targets within the demarcated area. Tirethreads on ground = faultline. Red/white tape = walls extending up/down to infinity |
|-------------------------|--------------------------------------------------------------------------------------------------------------------------------------------------------|
| Starting position       | Anywhere in demarcated area                                                                                                                            |
| Firearm ready condition | 1                                                                                                                                                      |
| Start on                | Audible signal                                                                                                                                         |
| Stop on                 | Last shot                                                                                                                                              |
| Penalties               | As per current edition of rules                                                                                                                        |
| Safety angles           | Left: Leftmost part of stage 2, right: mark on wall, vertical: top of berm (logs), horizontal when reloading                                           |
| Setup notes             |                                                                                                                                                        |