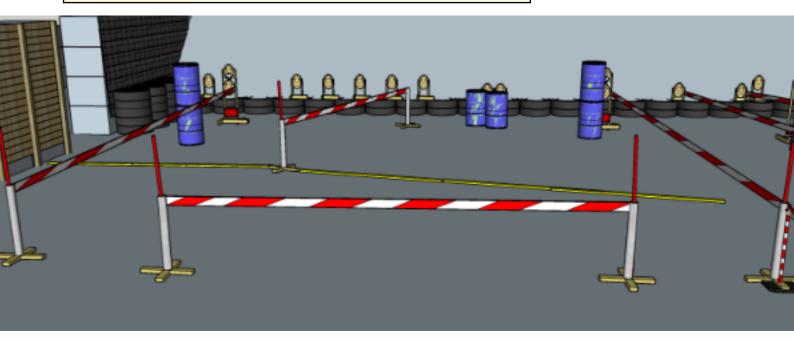

### 1. Peaks and valleys

| CoF     | Comstock - Medium        | Points     | 60 p   |
|---------|--------------------------|------------|--------|
| Targets | 6 paper, Total 6 targets | Min rounds | 12     |
| Firearm | Rifle                    | Match-%    | 15.38% |

| Procedure               | On start signal engage all targets within the demarcated area. Tirethreads on ground = faultline. Red/white tape = walls extending up/down to infinity |
|-------------------------|--------------------------------------------------------------------------------------------------------------------------------------------------------|
| Starting position       | Anywhere in demarcated area                                                                                                                            |
| Firearm ready condition | 1                                                                                                                                                      |
| Start on                | Audible signal                                                                                                                                         |
| Stop on                 | Last shot                                                                                                                                              |
| Penalties               | As per current edition of rules                                                                                                                        |
| Safety angles           | Left: mark, end of building, right: box on ground/90deg when facing berm, vertical: top of berm, horizontal when reloading                             |
| Setup notes             |                                                                                                                                                        |