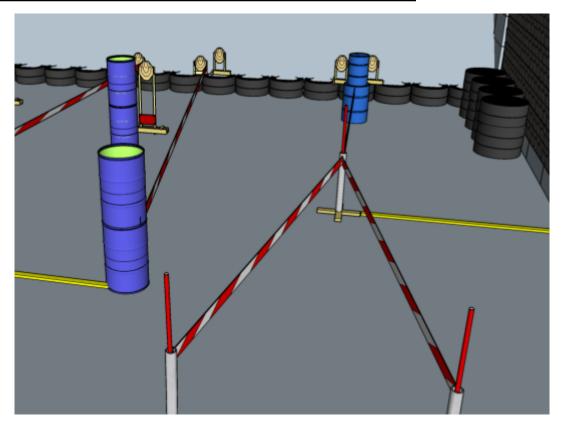

### 1. Peaks and valleys

| CoF     | Comstock - Medium        | Points     | 60 p   |
|---------|--------------------------|------------|--------|
| Targets | 6 paper, Total 6 targets | Min rounds | 12     |
| Firearm | Rifle                    | Match-%    | 15.38% |

| Procedure               | On start signal engage all targets within the demarcated area. Tirethreads on ground = faultline. Red/white tape = walls extending up/down to infinity |
|-------------------------|--------------------------------------------------------------------------------------------------------------------------------------------------------|
| Starting position       | Anywhere in demarcated area                                                                                                                            |
| Firearm ready condition | 1                                                                                                                                                      |
| Start on                | Audible signal                                                                                                                                         |
| Stop on                 | Last shot                                                                                                                                              |
| Penalties               | As per current edition of rules                                                                                                                        |
| Safety angles           | Left: mark, end of building, right: box on ground/90deg when facing berm, vertical: top of berm, horizontal when reloading                             |
| Setup notes             |                                                                                                                                                        |