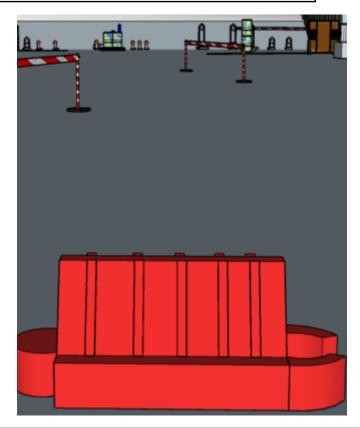

# 3. Low but also high

| CoF     | Comstock - Short                   | Points     | 30 p  |
|---------|------------------------------------|------------|-------|
| Targets | 1 paper, 4 popper, Total 5 targets | Min rounds | 6     |
| Firearm | Rifle                              | Match-%    | 7.69% |

| Procedure               | On start signal engage all targets within the demarcated area. Shooter must behind or next to plastic triangle at all times. Plastic triangle can be used |
|-------------------------|-----------------------------------------------------------------------------------------------------------------------------------------------------------|
| Starting position       | Standing relaxed, buttstock on hip                                                                                                                        |
| Firearm ready condition | 1                                                                                                                                                         |
| Start on                | Audible signal                                                                                                                                            |
| Stop on                 | Last shot                                                                                                                                                 |
| Penalties               | As per current edition of rules                                                                                                                           |
| Safety angles           | Left: mark, end of building (rainpipe), right: stones where road comes down, vertical: top of berm, horizontal when reloading                             |
| Setup notes             |                                                                                                                                                           |