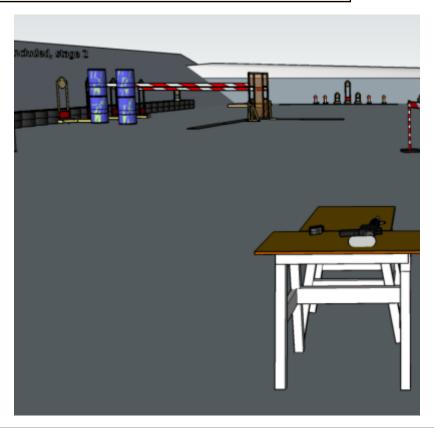

### 2. Rise and fall

| CoF     | Comstock - Medium                  | Points     | 60 p   |
|---------|------------------------------------|------------|--------|
| Targets | 4 paper, 4 popper, Total 8 targets | Min rounds | 12     |
| Firearm | Rifle                              | Match-%    | 15.38% |

| Procedure               | On start signal engage all targets within the demarcated area. All shots must be fired from behind tables                     |
|-------------------------|-------------------------------------------------------------------------------------------------------------------------------|
| Starting position       | Standing relaxed behind table, rifle and first mag on table                                                                   |
| Firearm ready condition | 3                                                                                                                             |
| Start on                | Audible signal                                                                                                                |
| Stop on                 | Last shot                                                                                                                     |
| Penalties               | As per current edition of rules                                                                                               |
| Safety angles           | Left: mark, end of building (rainpipe), right: stones where road comes down, vertical: top of berm, horizontal when reloading |
| Setup notes             | Shootin Score it bittos://shootroscoreit.com 2025 09 09 21:40                                                                 |