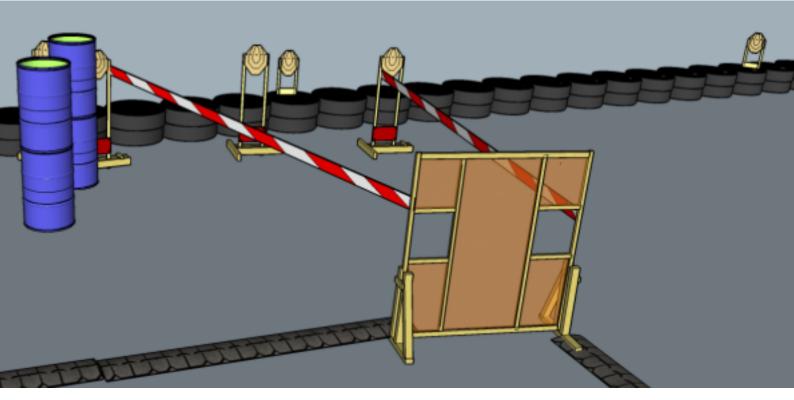

### 1. Peaks and valleys

| CoF     | Comstock - Medium        | Points     | 60 p   |
|---------|--------------------------|------------|--------|
| Targets | 6 paper, Total 6 targets | Min rounds | 12     |
| Firearm | Rifle                    | Match-%    | 15.38% |

| Procedure               | On start signal engage all targets within the demarcated area. Tirethreads on ground = faultline. Red/white tape = walls extending up/down to infinity |
|-------------------------|--------------------------------------------------------------------------------------------------------------------------------------------------------|
| Starting position       | Anywhere in demarcated area                                                                                                                            |
| Firearm ready condition | 1                                                                                                                                                      |
| Start on                | Audible signal                                                                                                                                         |
| Stop on                 | Last shot                                                                                                                                              |
| Penalties               | As per current edition of rules                                                                                                                        |
| Safety angles           | Left: mark, end of building, right: box on ground/90deg when facing berm, vertical: top of berm, horizontal when reloading                             |
| Setup notes             |                                                                                                                                                        |