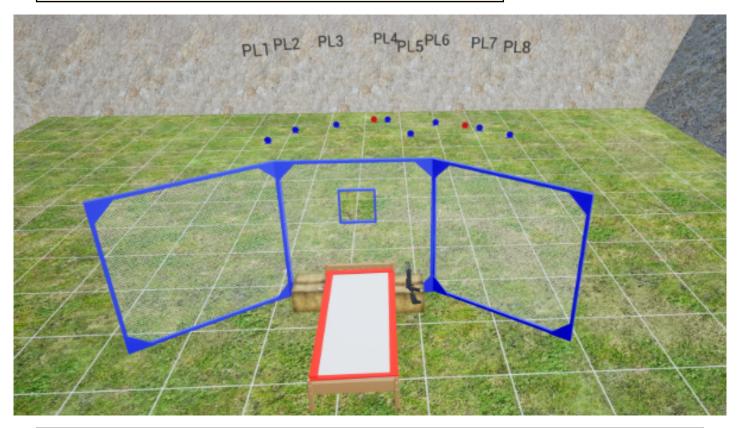

### 10. Rifle range at 100 m

| CoF     | Comstock - Short                    | Points     | 40 p  |
|---------|-------------------------------------|------------|-------|
| Targets | 1 popper, 7 plates, Total 8 targets | Min rounds | 8     |
| Firearm | Shotgun                             | Match-%    | 4.82% |

| Procedure               | Upon start signal, engage targets. MPP 1 releases the bobber plate B1. Target will be visible at rest. Birdshot only.  |
|-------------------------|------------------------------------------------------------------------------------------------------------------------|
|                         | Standing erect with the shotgun in the ready condition held in both hands, stock touching the competitor at hip level, |
| Starting position       | barrel parallel to the ground, trigger guard downwards, muzzle pointing downrange and with fingers outside the trigger |
| Firearm ready condition | guard as demonstrated by RO<br>Unloaded, option 3                                                                      |
| Start on                | Audible signal                                                                                                         |
| Stop on                 | Last shot                                                                                                              |
| Penalties               | As per current edition of rules                                                                                        |
| Safety angles           | Flags to the L/R                                                                                                       |
| Setup notes             |                                                                                                                        |