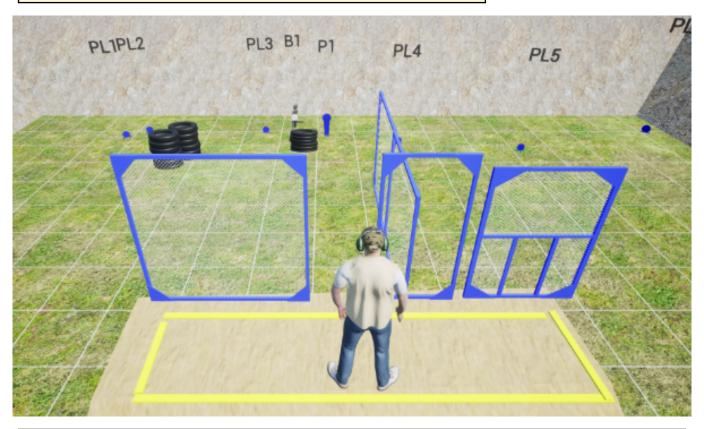

## 11. Rifle range at 50 m

| CoF     | Comstock - Short                               | Points     | 40 p  |
|---------|------------------------------------------------|------------|-------|
| Targets | 6 paper, 2 plates, 2 no-shoot, Total 8 targets | Min rounds | 8     |
| Firearm | Shotgun                                        | Match-%    | 4.82% |

| Procedure               | Upon start signal, engage targets Best 1 hit on paper target will score. Slugshot only.                         |
|-------------------------|-----------------------------------------------------------------------------------------------------------------|
|                         | Standing erect, with both heels touching mark with the shotgun in the ready condition held in both hands, stock |
| Starting position       | touching the competitor at hip level, barrel parallel to the ground, trigger guard downwards, muzzle pointing   |
| Firearm ready condition | downrange and with fingers outside the trigger gurd as demonstrated by RO Loaded, option 1                      |
| Start on                | Audible signal                                                                                                  |
| Stop on                 | Last shot                                                                                                       |
| Penalties               | As per current edition of rules                                                                                 |
| Safety angles           | Flags to the L/R                                                                                                |
| Setup notes             |                                                                                                                 |