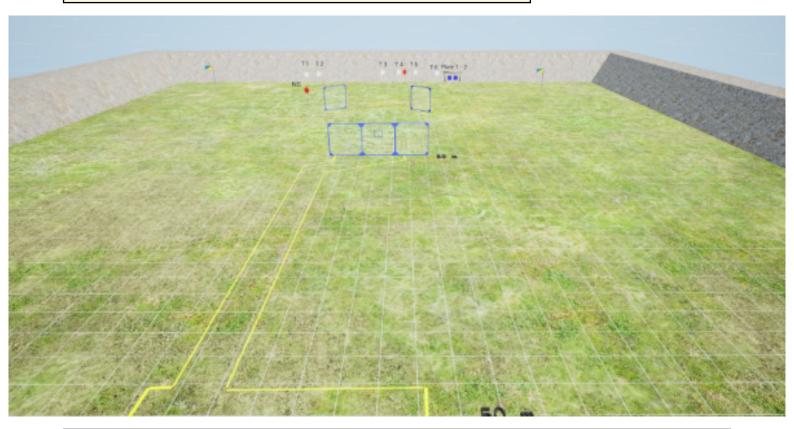

### 6. 50 m range

| CoF     | Comstock - Short                                         | Points     | 60 p  |
|---------|----------------------------------------------------------|------------|-------|
| Targets | 4 paper, 2 popper, 2 plates, 1 no-shoot, Total 8 targets | Min rounds | 8     |
| Firearm | Shotgun                                                  | Match-%    | 7.23% |

| Procedure         | Upon start signal, engage targets.MPP 1 releases the bobber target and MPP2 releases the swinger target. Targets will be visible at rest. 2 best hit on paper target will score. Buckshot only.                                                 |
|-------------------|-------------------------------------------------------------------------------------------------------------------------------------------------------------------------------------------------------------------------------------------------|
| Starting position | Standing erect with the shotgun in ready condition held in both hands, stock touching the competitor at hip level, barrel parallel to the ground, trigger guard downwards, muzzle pointing downrange and with fingers outside the trigger guard |
| Firearm ready     | as demonstrated by RO                                                                                                                                                                                                                           |
| condition         |                                                                                                                                                                                                                                                 |
| Start on          | Audible signal                                                                                                                                                                                                                                  |
| Stop on           | Last shot                                                                                                                                                                                                                                       |
| Penalties         | As per current edition of rules                                                                                                                                                                                                                 |
| Safety angles     | Flags to the L/R                                                                                                                                                                                                                                |
| Setup notes       | Shootin Score It https://ehootreegrait.com 2025.07.25.12:21                                                                                                                                                                                     |