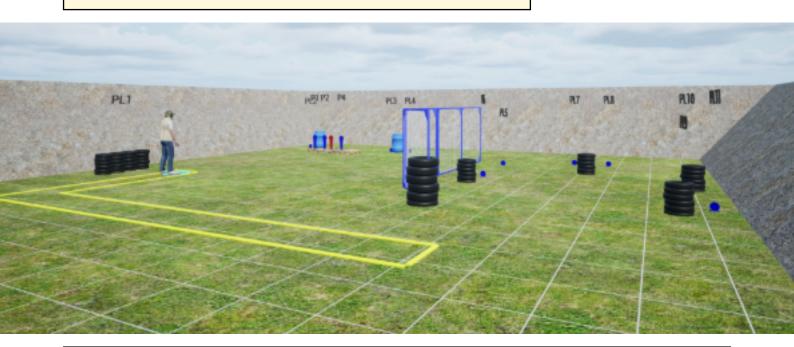

#### 1. Forrest

| CoF     | Comstock - Short                      | Points     | 40 p  |
|---------|---------------------------------------|------------|-------|
| Targets | 8 plates, 1 no-shoot, Total 8 targets | Min rounds | 8     |
| Firearm | Shotgun                               | Match-%    | 4.82% |

| Procedure               | Upon signal, engage targets. Birdshot only.                                                                                                 |
|-------------------------|---------------------------------------------------------------------------------------------------------------------------------------------|
| Starting position       | Sitting on chair, holding shotgun in strong hand as demonstrated by RO, gun barrel resting on the barricade with muzzle pointing downrange. |
| Firearm ready condition | Gun ready condition is option 1, loaded                                                                                                     |
| Start on                | Audible signal                                                                                                                              |
| Stop on                 | Last shot                                                                                                                                   |
| Penalties               | As per current edition of rules                                                                                                             |
| Safety angles           | L/R                                                                                                                                         |
| Setup notes             |                                                                                                                                             |