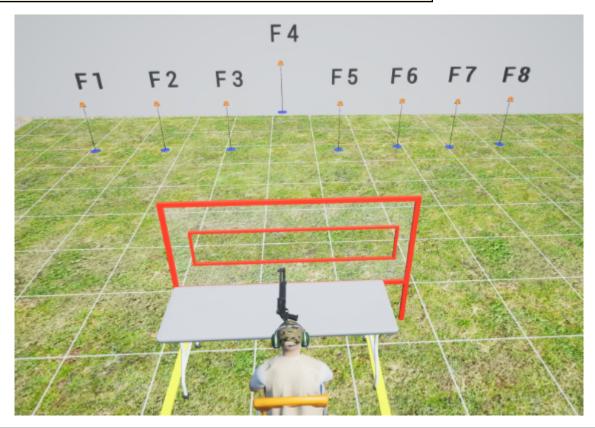

### 7. Range F

| CoF     | Comstock - Short             | Points     | 40 p  |
|---------|------------------------------|------------|-------|
| Targets | 8 frangible, Total 8 targets | Min rounds | 8     |
| Firearm | Shotgun                      | Match-%    | 4.82% |

| Procedure         | Upon start signal, engage targets. Birdshot only.                                                                   |
|-------------------|---------------------------------------------------------------------------------------------------------------------|
| Starting position | Sitting on chair with both hands held on knees as demonstrated by RO. Gun in ready condition is placed on the table |
| Firearm ready     | with muzzle pointing forwards through the aperture  Loaded, option 1                                                |
| condition         |                                                                                                                     |
| Start on          | Audible signal                                                                                                      |
| Stop on           | Last shot                                                                                                           |
| Penalties         | As per current edition of rules                                                                                     |
| Safety angles     | Flags to the L/R                                                                                                    |
| Setup notes       | Shootin Space It https://ehactrospecit.com 2025.07.25.42-24                                                         |