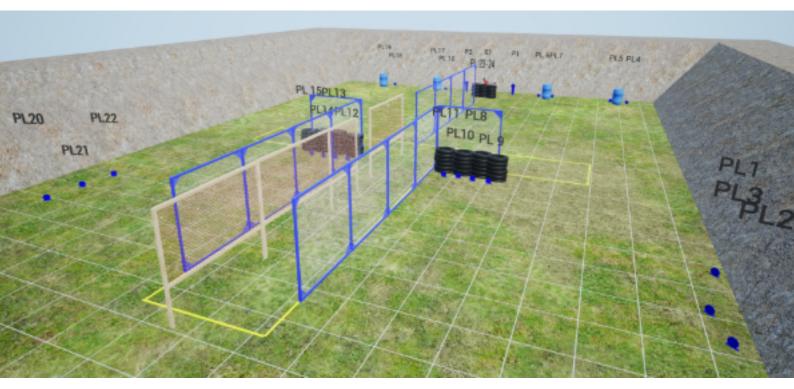

#### 12. Behind 50 m berm

| CoF     | Comstock - Medium                                  | Points     | 80 p  |
|---------|----------------------------------------------------|------------|-------|
| Targets | 1 popper, 13 plates, 2 frangible, Total 16 targets | Min rounds | 16    |
| Firearm | Shotgun                                            | Match-%    | 9.64% |

| Procedure         | Upon start signal, engage targets. MPP 1 releases the double clay swinger, Targets will be visible at rest. Birdshot only.  Standing erect with the shotgun in the ready condition held in both hands, stock touching the competitor at hip level, |
|-------------------|----------------------------------------------------------------------------------------------------------------------------------------------------------------------------------------------------------------------------------------------------|
| Starting position | barrel parallel to the ground, trigger guard downwards, muzzle pointing downrange and with fingers outside the trigger                                                                                                                             |
| Firearm ready     | guard as demonstrated by RO                                                                                                                                                                                                                        |
| condition         |                                                                                                                                                                                                                                                    |
| Start on          | Audible signal                                                                                                                                                                                                                                     |
| Stop on           | Last shot                                                                                                                                                                                                                                          |
| Penalties         | As per current edition of rules                                                                                                                                                                                                                    |
| Safety angles     | Flags to the L/R                                                                                                                                                                                                                                   |
| Setup notes       | Chaptin Coase It https://shaatraaasit.com. 2005 07 05 43:04                                                                                                                                                                                        |