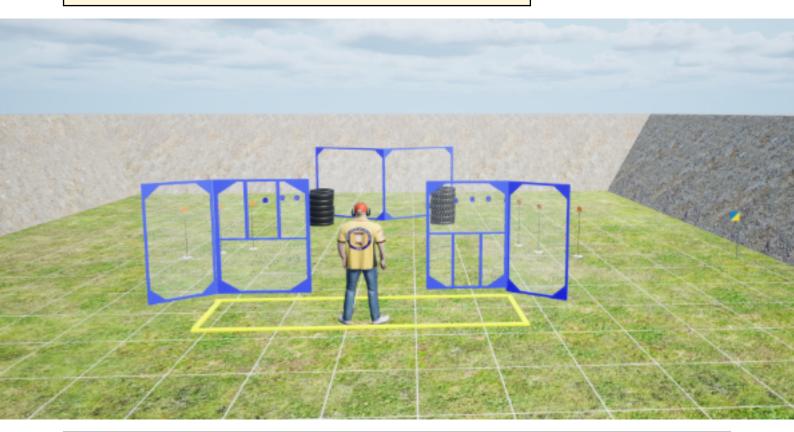

## 11. Rifle range at 50 m

| CoF     | Comstock - Short                               | Points     | 40 p  |
|---------|------------------------------------------------|------------|-------|
| Targets | 6 paper, 2 plates, 2 no-shoot, Total 8 targets | Min rounds | 8     |
| Firearm | Shotgun                                        | Match-%    | 4.82% |

| Procedure               | Upon start signal, engage targets Best 1 hit on paper target will score. Slugshot only.                         |
|-------------------------|-----------------------------------------------------------------------------------------------------------------|
|                         | Standing erect, with both heels touching mark with the shotgun in the ready condition held in both hands, stock |
| Starting position       | touching the competitor at hip level, barrel parallel to the ground, trigger guard downwards, muzzle pointing   |
| Firearm ready condition | downrange and with fingers outside the trigger gurd as demonstrated by RO Loaded, option 1                      |
| Start on                | Audible signal                                                                                                  |
| Stop on                 | Last shot                                                                                                       |
| Penalties               | As per current edition of rules                                                                                 |
| Safety angles           | Flags to the L/R                                                                                                |
| Setup notes             |                                                                                                                 |