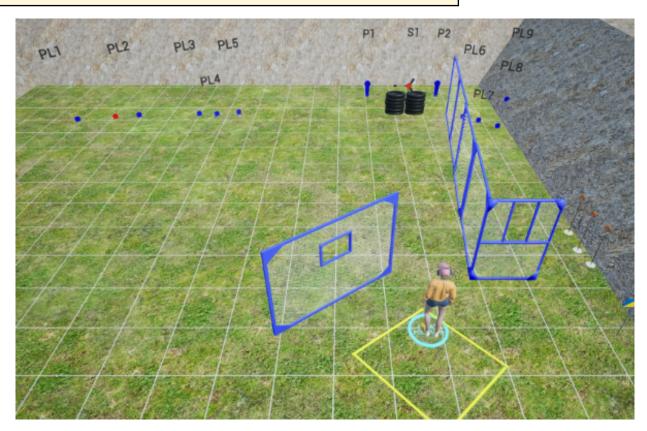

## 11. Rifle range at 50 m

| CoF     | Comstock - Short                               | Points     | 40 p  |
|---------|------------------------------------------------|------------|-------|
| Targets | 6 paper, 2 plates, 2 no-shoot, Total 8 targets | Min rounds | 8     |
| Firearm | Shotgun                                        | Match-%    | 4.82% |

| Procedure               | Upon start signal, engage targets Best 1 hit on paper target will score. Slugshot only.                         |
|-------------------------|-----------------------------------------------------------------------------------------------------------------|
|                         | Standing erect, with both heels touching mark with the shotgun in the ready condition held in both hands, stock |
| Starting position       | touching the competitor at hip level, barrel parallel to the ground, trigger guard downwards, muzzle pointing   |
| Firearm ready condition | downrange and with fingers outside the trigger gurd as demonstrated by RO Loaded, option 1                      |
| Start on                | Audible signal                                                                                                  |
| Stop on                 | Last shot                                                                                                       |
| Penalties               | As per current edition of rules                                                                                 |
| Safety angles           | Flags to the L/R                                                                                                |
| Setup notes             |                                                                                                                 |