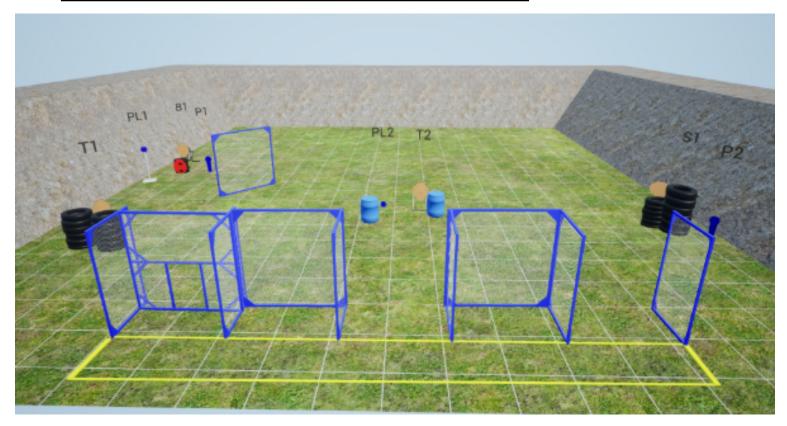

### 6. 50 m range

| CoF     | Comstock - Short                                         | Points     | 60 p  |
|---------|----------------------------------------------------------|------------|-------|
| Targets | 4 paper, 2 popper, 2 plates, 1 no-shoot, Total 8 targets | Min rounds | 8     |
| Firearm | Shotgun                                                  | Match-%    | 7.23% |

| Procedure         | Upon start signal, engage targets.MPP 1 releases the bobber target and MPP2 releases the swinger target. Targets will be visible at rest. 2 best hit on paper target will score. Buckshot only.                                                 |
|-------------------|-------------------------------------------------------------------------------------------------------------------------------------------------------------------------------------------------------------------------------------------------|
| Starting position | Standing erect with the shotgun in ready condition held in both hands, stock touching the competitor at hip level, barrel parallel to the ground, trigger guard downwards, muzzle pointing downrange and with fingers outside the trigger guard |
| Firearm ready     | as demonstrated by RO                                                                                                                                                                                                                           |
| condition         |                                                                                                                                                                                                                                                 |
| Start on          | Audible signal                                                                                                                                                                                                                                  |
| Stop on           | Last shot                                                                                                                                                                                                                                       |
| Penalties         | As per current edition of rules                                                                                                                                                                                                                 |
| Safety angles     | Flags to the L/R                                                                                                                                                                                                                                |
| Setup notes       | Shootin Score It https://ehootreegrait.com 2025.07.25.12:21                                                                                                                                                                                     |