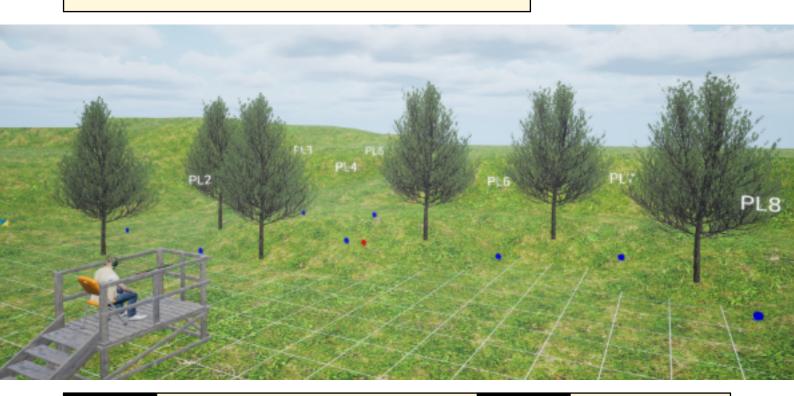

# 9. Rifle range at 200 m

| CoF     | Comstock - Medium                       | Points     | 70 p  |
|---------|-----------------------------------------|------------|-------|
| Targets | 8 plates, 6 frangible, Total 14 targets | Min rounds | 14    |
| Firearm | Shotgun                                 | Match-%    | 8.43% |

| Procedure               | Upon signal, engage targets. Birdshot only.                                                                            |
|-------------------------|------------------------------------------------------------------------------------------------------------------------|
| Starting position       | Standing erect both heels touching mark with the shotgun in the ready condition held in both hands, stock touching the |
| Starting position       | competitor at hip level, barrel parallel to the ground, trigger guard downwards, muzzle pointing downrange and with    |
| Firearm ready condition | fingers outside the trigger guard as demonstrated by RO Loaded, option 1                                               |
| Start on                | Audible signal                                                                                                         |
| Stop on                 | Last shot                                                                                                              |
| Penalties               | As per current edition of rules                                                                                        |
| Safety angles           | Flags to the L/R                                                                                                       |
| Setup notes             | Shoot'n Score It https://shootnscoreit.com 2025-07-25 13:31                                                            |