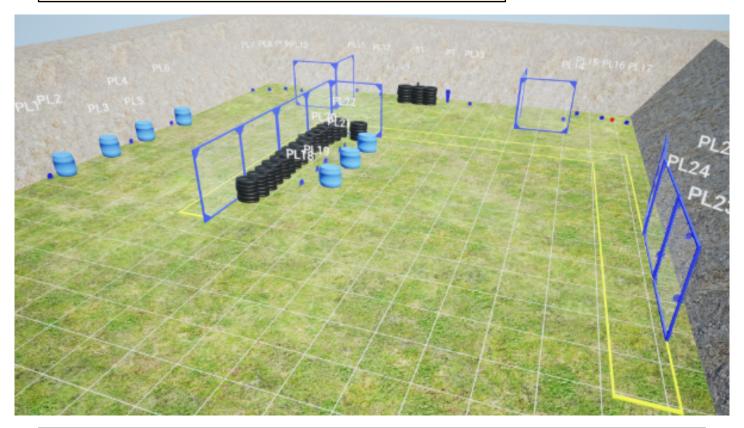

## 8. Range C

| CoF     | Comstock - Long                                                | Points     | 140 p  |
|---------|----------------------------------------------------------------|------------|--------|
| Targets | 1 popper, 25 plates, 2 frangible, 1 no-shoot, Total 28 targets | Min rounds | 28     |
| Firearm | Shotgun                                                        | Match-%    | 16.87% |

| Procedure               | Upon start signal, engage targets. MPP 1 releases the double clay swinger. Clays will be visible at rest. Birdshot only. |
|-------------------------|--------------------------------------------------------------------------------------------------------------------------|
|                         | Standing erect with the shotgun in the ready condition held in both hands, stock touching the competitor at hip level,   |
| Starting position       | barrel parallel to the ground, trigger guard downwards, muzzle pointing downrange and with fingers outside the trigger   |
| Firearm ready condition | guard as demonstrated by RO<br>Loaded, option 1                                                                          |
| Start on                | Audible signal                                                                                                           |
| Stop on                 | Last shot                                                                                                                |
| Penalties               | As per current edition of rules                                                                                          |
| Safety angles           | 90 degrees in all directions                                                                                             |
| Setup notes             |                                                                                                                          |