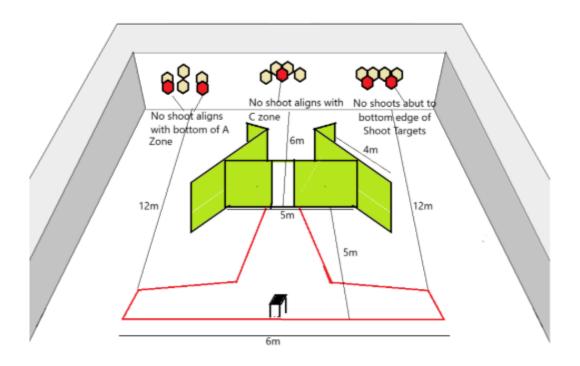

| Procedure               | On audible start signal, engage targets with a minimum of one round on each. NOTE ALL TARGETS ARE IPSC MINI FOR ALL STAGES |
|-------------------------|----------------------------------------------------------------------------------------------------------------------------|
| Starting position       | Seated on stool/chair. Gun held at trail in either hand with other hand resting on your thigh.                             |
| Firearm ready condition | Loaded Option 1                                                                                                            |
| Start on                | Audible signal                                                                                                             |
| Stop on                 | Last shot                                                                                                                  |
| Penalties               | As per current edition of rules                                                                                            |
| Safety angles           | 90/90/90 or Local MAR if applicable.                                                                                       |
| Setup notes             | IPSC Mini Targets which are butted up against each other.                                                                  |