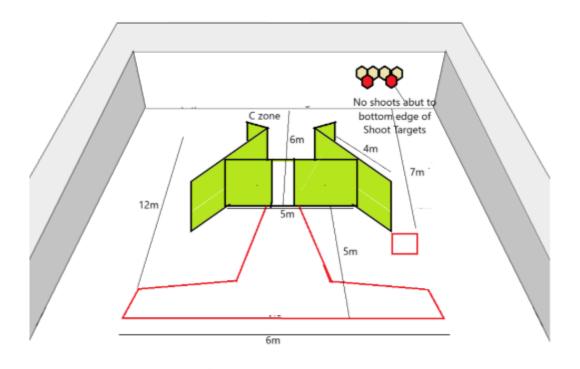

| Procedure               | On the audible start signal engage each target with one round only each. Carry out a compulsory reload and again engage the targets with a minimum of one round on each. Note Reload means at least one round inserted into the shotgun. |
|-------------------------|------------------------------------------------------------------------------------------------------------------------------------------------------------------------------------------------------------------------------------------|
| Starting position       | Standing upright within shooting area touching marks. Gun held in two hands at hip level. Rule 8.2.2.1                                                                                                                                   |
| Firearm ready condition | Loaded Option 1.                                                                                                                                                                                                                         |
| Start on                | Audible signal                                                                                                                                                                                                                           |
| Stop on                 | Last shot                                                                                                                                                                                                                                |
| Penalties               | As per current edition of rules                                                                                                                                                                                                          |
| Safety angles           | 90/90/90 or Local MAR if applicable.                                                                                                                                                                                                     |
| Setup notes             | Use righthand array array from Stage 1. Add shooting box at 6 meters from targets.                                                                                                                                                       |