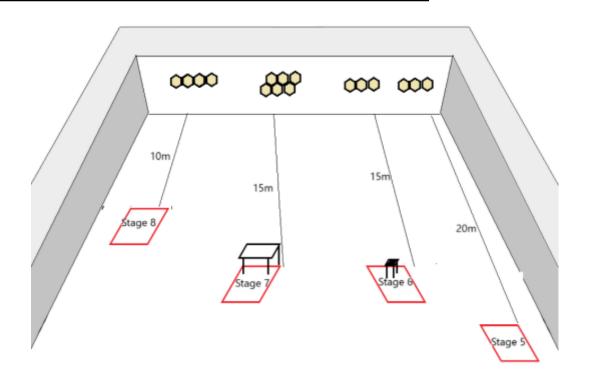

# 5. Stage 5 - Slug Shotgun

| CoF     | Comstock - Short         | Points     | 30 p   |
|---------|--------------------------|------------|--------|
| Targets | 3 paper, Total 3 targets | Min rounds | 6      |
| Firearm | Shotgun                  | Match-%    | 10.71% |

| Procedure               | On audible start signal engage targets with a minimum of two rounds on each. Shot at 20 metres. Note - Stages 5, 6, 7 & 8 can be shot one after the other, or 2 at a time. |
|-------------------------|----------------------------------------------------------------------------------------------------------------------------------------------------------------------------|
| Starting position       | Standing upright within shooting area. Gun held at trail in either hand, Other hand hanging naturally by your side.                                                        |
| Firearm ready condition | Loaded Option 1.                                                                                                                                                           |
| Start on                | Audible signal                                                                                                                                                             |
| Stop on                 | Last shot                                                                                                                                                                  |
| Penalties               | As per current edition of rules                                                                                                                                            |
| Safety angles           | 90/90/90 or Local MAR if applicable.                                                                                                                                       |
| Setup notes             |                                                                                                                                                                            |

# 6. Stage 6 - Slug Shotgun

| CoF     | Comstock - Short         | Points     | 30 p   |
|---------|--------------------------|------------|--------|
| Targets | 3 paper, Total 3 targets | Min rounds | 6      |
| Firearm | Shotgun                  | Match-%    | 10.71% |

| Procedure               | On audible start signal engage targets with a minimum of two on each, whilst remaining seated. |
|-------------------------|------------------------------------------------------------------------------------------------|
| Starting position       | Seated on chair facing forward. Gun held at trail in either hand, Other hand resting on knee.  |
| Firearm ready condition | Loaded Option 2                                                                                |
| Start on                | Audible signal                                                                                 |
| Stop on                 | Last shot                                                                                      |
| Penalties               | As per current edition of rules                                                                |
| Safety angles           | 90/90/90 or Local MAR if Applicapable.                                                         |
| Setup notes             | Stool can be placed anywhere within the shooting area.                                         |

# 7. Stage 7 - Slug Shotgun

| CoF     | Comstock - Short         | Points     | 30 p   |
|---------|--------------------------|------------|--------|
| Targets | 6 paper, Total 6 targets | Min rounds | 6      |
| Firearm | Shotgun                  | Match-%    | 10.71% |

| Procedure         | On audible start signal engage targets with a minimum of one on each.                                                    |
|-------------------|--------------------------------------------------------------------------------------------------------------------------|
| Starting position | Standing with hands flat on table either side of gun. Gun placed on middle of table pointing directly down range. All    |
| Firearm ready     | ammunition for the stage will be loose in cardboard box. Open boxfed guns rounds will be in magazine.  Unloaded Option 3 |
| condition         | · · · · · · · · · · · · · · · · · · ·                                                                                    |
| Start on          | Audible signal                                                                                                           |
| Stop on           | Last shot                                                                                                                |
| Penalties         | As per current edition of rules                                                                                          |
| Safety angles     | 90/90/90 or Local MAR if applicable.                                                                                     |
| Setup notes       | Cardboard box should be 250 cartridge size box and may be placed anywhere on table.                                      |

# 8. Stage 8 - Slug Shotgun

| CoF     | Comstock - Short         | Points     | 40 p   |
|---------|--------------------------|------------|--------|
| Targets | 4 paper, Total 4 targets | Min rounds | 8      |
| Firearm | Shotgun                  | Match-%    | 14.29% |

| Procedure               | On the audible start signal engage targets with one round only on each. Carry out a compulsory reload and again engage targets with a minimum of one on each from your weak shoulder |
|-------------------------|--------------------------------------------------------------------------------------------------------------------------------------------------------------------------------------|
| Starting position       | Standing upright in shooting area with gun held in two hands at hip level. Rule 8.2.2.1.                                                                                             |
| Firearm ready condition | Loaded Option 1                                                                                                                                                                      |
| Start on                | Audible signal                                                                                                                                                                       |
| Stop on                 | Last shot                                                                                                                                                                            |
| Penalties               | As per current edition of rules                                                                                                                                                      |
| Safety angles           | 90/90/90 or Local MAR if applicapable.                                                                                                                                               |
| Setup notes             | Chaptin Cours It https://shaptingspii.com. 0005.07.00.04.54                                                                                                                          |