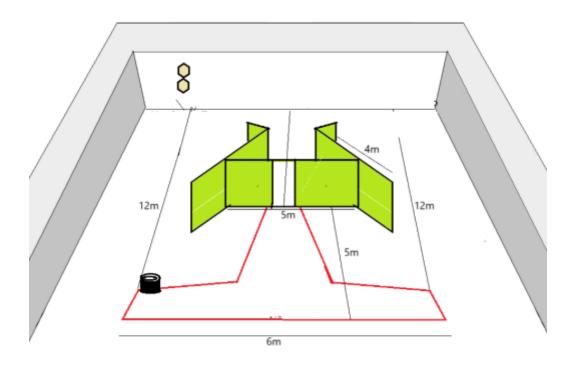

| Procedure               | On audible start signal engage targets with a minimum of two rounds on each. NOTE stages 2, 3 & 4 can be shot one after the other. |
|-------------------------|------------------------------------------------------------------------------------------------------------------------------------|
| Starting position       | Standing upright with hands on head. Gun on tyres with trigger mechanism inside inner rim.                                         |
| Firearm ready condition | Loaded Option 1                                                                                                                    |
| Start on                | Audible signal                                                                                                                     |
| Stop on                 | Last shot                                                                                                                          |
| Penalties               | As per current edition of rules                                                                                                    |
| Safety angles           | 90/90/90 or Local MAR if applicable.                                                                                               |
| Setup notes             | Use left hand array from Stage 1.                                                                                                  |