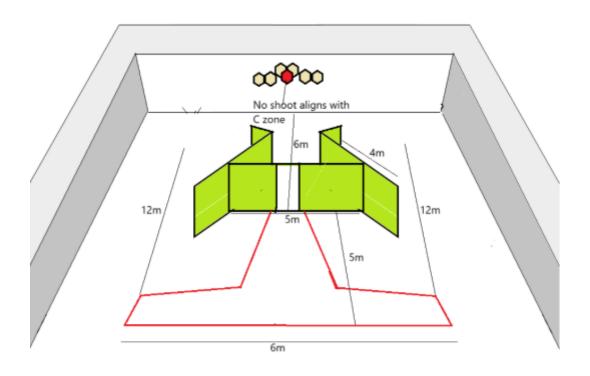

| Procedure               | On the audible start signal engage targets with a minimum of 1 round on each, load 1 shoot 1. |
|-------------------------|-----------------------------------------------------------------------------------------------|
| Starting position       | Standing upright infront of doorway. Gun held in two hands at hip level. Rule 8.2.2.1         |
| Firearm ready condition | Unloaded Option 3                                                                             |
| Start on                | Audible signal                                                                                |
| Stop on                 | Last shot                                                                                     |
| Penalties               | As per current edition of rules                                                               |
| Safety angles           | 90/90/90 or Local MAR if applicable.                                                          |
| Setup notes             | Use middle array from Stage 1. Add 2 IPSC mini Targets.                                       |