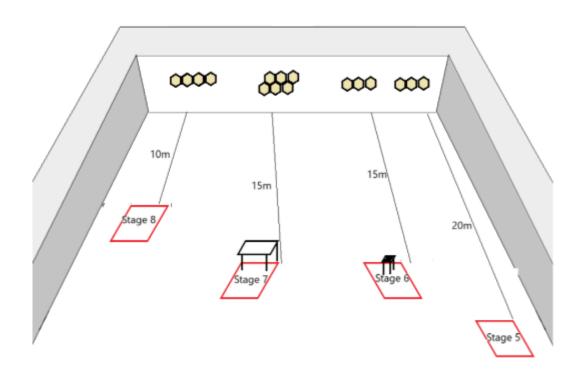

# 5. Stage 5 - Slug Shotgun

| CoF     | Comstock - Short         | Points     | 30 p   |
|---------|--------------------------|------------|--------|
| Targets | 3 paper, Total 3 targets | Min rounds | 6      |
| Firearm | Shotgun                  | Match-%    | 10.71% |

| Procedure               | On audible start signal engage targets with a minimum of two rounds on each. Shot at 20 metres. Note - Stages 5, 6, 7 & 8 can be shot one after the other, or 2 at a time. |
|-------------------------|----------------------------------------------------------------------------------------------------------------------------------------------------------------------------|
| Starting position       | Standing upright within shooting area. Gun held at trail in either hand, Other hand hanging naturally by your side.                                                        |
| Firearm ready condition | Loaded Option 1.                                                                                                                                                           |
| Start on                | Audible signal                                                                                                                                                             |
| Stop on                 | Last shot                                                                                                                                                                  |
| Penalties               | As per current edition of rules                                                                                                                                            |
| Safety angles           | 90/90/90 or Local MAR if applicable.                                                                                                                                       |
| Setup notes             |                                                                                                                                                                            |

# 6. Stage 6 - Slug Shotgun

| CoF     | Comstock - Short         | Points     | 30 p   |
|---------|--------------------------|------------|--------|
| Targets | 3 paper, Total 3 targets | Min rounds | 6      |
| Firearm | Shotgun                  | Match-%    | 10.71% |

| Procedure               | On audible start signal engage targets with a minimum of two on each, whilst remaining seated. |
|-------------------------|------------------------------------------------------------------------------------------------|
| Starting position       | Seated on chair facing forward. Gun held at trail in either hand, Other hand resting on knee.  |
| Firearm ready condition | Loaded Option 2                                                                                |
| Start on                | Audible signal                                                                                 |
| Stop on                 | Last shot                                                                                      |
| Penalties               | As per current edition of rules                                                                |
| Safety angles           | 90/90/90 or Local MAR if Applicapable.                                                         |
| Setup notes             | Stool can be placed anywhere within the shooting area.                                         |

# 7. Stage 7 - Slug Shotgun

| CoF     | Comstock - Short         | Points     | 30 p   |
|---------|--------------------------|------------|--------|
| Targets | 6 paper, Total 6 targets | Min rounds | 6      |
| Firearm | Shotgun                  | Match-%    | 10.71% |

| Procedure         | On audible start signal engage targets with a minimum of one on each.                                                    |
|-------------------|--------------------------------------------------------------------------------------------------------------------------|
| Starting position | Standing with hands flat on table either side of gun. Gun placed on middle of table pointing directly down range. All    |
| Firearm ready     | ammunition for the stage will be loose in cardboard box. Open boxfed guns rounds will be in magazine.  Unloaded Option 3 |
| condition         | · · · · · · · · · · · · · · · · · · ·                                                                                    |
| Start on          | Audible signal                                                                                                           |
| Stop on           | Last shot                                                                                                                |
| Penalties         | As per current edition of rules                                                                                          |
| Safety angles     | 90/90/90 or Local MAR if applicable.                                                                                     |
| Setup notes       | Cardboard box should be 250 cartridge size box and may be placed anywhere on table.                                      |

# 8. Stage 8 - Slug Shotgun

| CoF     | Comstock - Short         | Points     | 40 p   |
|---------|--------------------------|------------|--------|
| Targets | 4 paper, Total 4 targets | Min rounds | 8      |
| Firearm | Shotgun                  | Match-%    | 14.29% |

| Procedure               | On the audible start signal engage targets with one round only on each. Carry out a compulsory reload and again engage targets with a minimum of one on each from your weak shoulder |
|-------------------------|--------------------------------------------------------------------------------------------------------------------------------------------------------------------------------------|
| Starting position       | Standing upright in shooting area with gun held in two hands at hip level. Rule 8.2.2.1.                                                                                             |
| Firearm ready condition | Loaded Option 1                                                                                                                                                                      |
| Start on                | Audible signal                                                                                                                                                                       |
| Stop on                 | Last shot                                                                                                                                                                            |
| Penalties               | As per current edition of rules                                                                                                                                                      |
| Safety angles           | 90/90/90 or Local MAR if applicapable.                                                                                                                                               |
| Setup notes             | Chaptin Cours It https://shaptingspii.com. 0005.07.00.04.54                                                                                                                          |