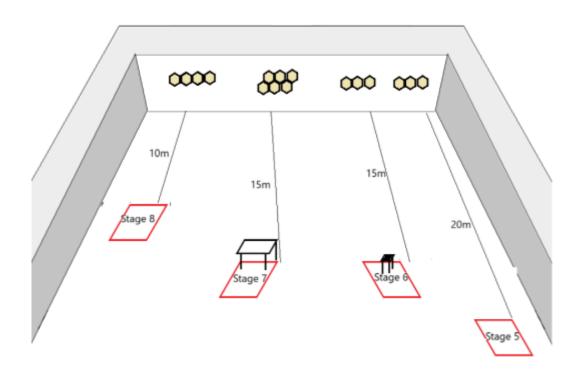

# 5. Stage 5 - Slug Shotgun

| CoF     | Comstock - Short         | Points     | 30 p   |
|---------|--------------------------|------------|--------|
| Targets | 3 paper, Total 3 targets | Min rounds | 6      |
| Firearm | Shotgun                  | Match-%    | 10.71% |

| Procedure               | On audible start signal engage targets with a minimum of two rounds on each. Shot at 20 metres. Note - Stages 5, 6, 7 & 8 can be shot one after the other, or 2 at a time. |
|-------------------------|----------------------------------------------------------------------------------------------------------------------------------------------------------------------------|
| Starting position       | Standing upright within shooting area. Gun held at trail in either hand, Other hand hanging naturally by your side.                                                        |
| Firearm ready condition | Loaded Option 1.                                                                                                                                                           |
| Start on                | Audible signal                                                                                                                                                             |
| Stop on                 | Last shot                                                                                                                                                                  |
| Penalties               | As per current edition of rules                                                                                                                                            |
| Safety angles           | 90/90/90 or Local MAR if applicable.                                                                                                                                       |
| Setup notes             |                                                                                                                                                                            |

# 6. Stage 6 - Slug Shotgun

| CoF     | Comstock - Short         | Points     | 30 p   |
|---------|--------------------------|------------|--------|
| Targets | 3 paper, Total 3 targets | Min rounds | 6      |
| Firearm | Shotgun                  | Match-%    | 10.71% |

| Procedure               | On audible start signal engage targets with a minimum of two on each, whilst remaining seated. |
|-------------------------|------------------------------------------------------------------------------------------------|
| Starting position       | Seated on chair facing forward. Gun held at trail in either hand, Other hand resting on knee.  |
| Firearm ready condition | Loaded Option 2                                                                                |
| Start on                | Audible signal                                                                                 |
| Stop on                 | Last shot                                                                                      |
| Penalties               | As per current edition of rules                                                                |
| Safety angles           | 90/90/90 or Local MAR if Applicapable.                                                         |
| Setup notes             | Stool can be placed anywhere within the shooting area.                                         |

# 7. Stage 7 - Slug Shotgun

| CoF     | Comstock - Short         | Points     | 30 p   |
|---------|--------------------------|------------|--------|
| Targets | 6 paper, Total 6 targets | Min rounds | 6      |
| Firearm | Shotgun                  | Match-%    | 10.71% |

| Procedure         | On audible start signal engage targets with a minimum of one on each.                                                    |
|-------------------|--------------------------------------------------------------------------------------------------------------------------|
| Starting position | Standing with hands flat on table either side of gun. Gun placed on middle of table pointing directly down range. All    |
| Firearm ready     | ammunition for the stage will be loose in cardboard box. Open boxfed guns rounds will be in magazine.  Unloaded Option 3 |
| condition         | · · · · · · · · · · · · · · · · · · ·                                                                                    |
| Start on          | Audible signal                                                                                                           |
| Stop on           | Last shot                                                                                                                |
| Penalties         | As per current edition of rules                                                                                          |
| Safety angles     | 90/90/90 or Local MAR if applicable.                                                                                     |
| Setup notes       | Cardboard box should be 250 cartridge size box and may be placed anywhere on table.                                      |

# 8. Stage 8 - Slug Shotgun

| CoF     | Comstock - Short         | Points     | 40 p   |
|---------|--------------------------|------------|--------|
| Targets | 4 paper, Total 4 targets | Min rounds | 8      |
| Firearm | Shotgun                  | Match-%    | 14.29% |

| Procedure               | On the audible start signal engage targets with one round only on each. Carry out a compulsory reload and again engage targets with a minimum of one on each from your weak shoulder |
|-------------------------|--------------------------------------------------------------------------------------------------------------------------------------------------------------------------------------|
| Starting position       | Standing upright in shooting area with gun held in two hands at hip level. Rule 8.2.2.1.                                                                                             |
| Firearm ready condition | Loaded Option 1                                                                                                                                                                      |
| Start on                | Audible signal                                                                                                                                                                       |
| Stop on                 | Last shot                                                                                                                                                                            |
| Penalties               | As per current edition of rules                                                                                                                                                      |
| Safety angles           | 90/90/90 or Local MAR if applicapable.                                                                                                                                               |
| Setup notes             | Chaptin Cours It https://shaptingspii.com. 0005.07.00.04.54                                                                                                                          |