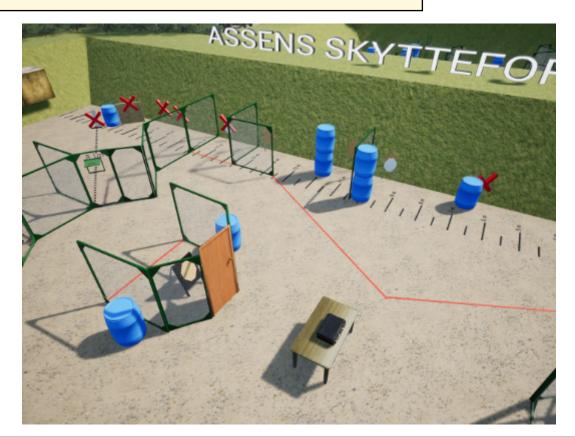

| CoF     | Comstock - Short                     | Points     | 60 p  |
|---------|--------------------------------------|------------|-------|
| Targets | 6 paper, 6 no-shoot, Total 6 targets | Min rounds | 12    |
| Firearm | Handgun                              | Match-%    | 5.63% |

| Procedure               |                                                                                    |
|-------------------------|------------------------------------------------------------------------------------|
| Starting position       |                                                                                    |
| Firearm ready condition | Unloaded, empty chamber, empty magwell, lying inside box with both hatches applied |
| Start on                | 00                                                                                 |
| Stop on                 | Last shot                                                                          |
| Penalties               | As per current edition of rules                                                    |
| Safety angles           | L/R                                                                                |
| Setup notes             |                                                                                    |