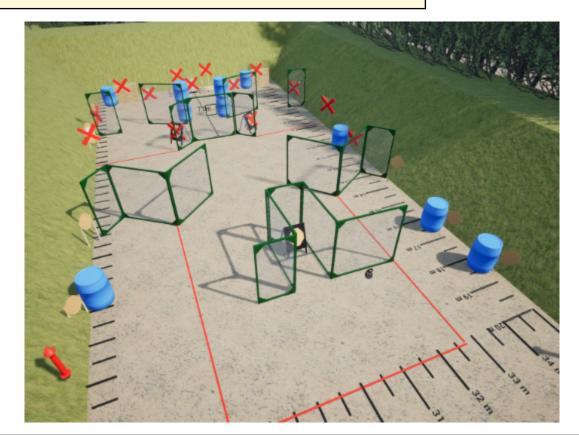

| CoF     | Comstock - Short                     | Points     | 60 p  |
|---------|--------------------------------------|------------|-------|
| Targets | 6 paper, 6 no-shoot, Total 6 targets | Min rounds | 12    |
| Firearm | Handgun                              | Match-%    | 5.63% |

| Procedure               |                                                                                    |
|-------------------------|------------------------------------------------------------------------------------|
| Starting position       |                                                                                    |
| Firearm ready condition | Unloaded, empty chamber, empty magwell, lying inside box with both hatches applied |
| Start on                | 00                                                                                 |
| Stop on                 | Last shot                                                                          |
| Penalties               | As per current edition of rules                                                    |
| Safety angles           | L/R                                                                                |
| Setup notes             |                                                                                    |