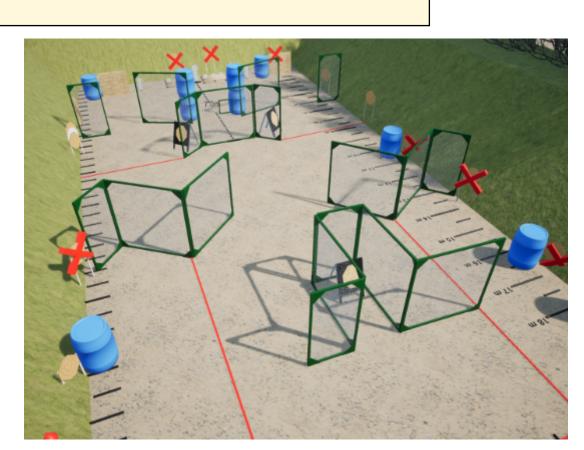

| CoF     | Comstock - Medium                               | Points     | 80 p  |
|---------|-------------------------------------------------|------------|-------|
| Targets | 6 paper, 4 popper, 6 no-shoot, Total 10 targets | Min rounds | 16    |
| Firearm | Handgun                                         | Match-%    | 7.51% |

| Procedure               |                                 |
|-------------------------|---------------------------------|
| Starting position       |                                 |
| Firearm ready condition |                                 |
| Start on                | 00                              |
| Stop on                 | Last shot                       |
| Penalties               | As per current edition of rules |
| Safety angles           | L/R                             |
| Setup notes             |                                 |