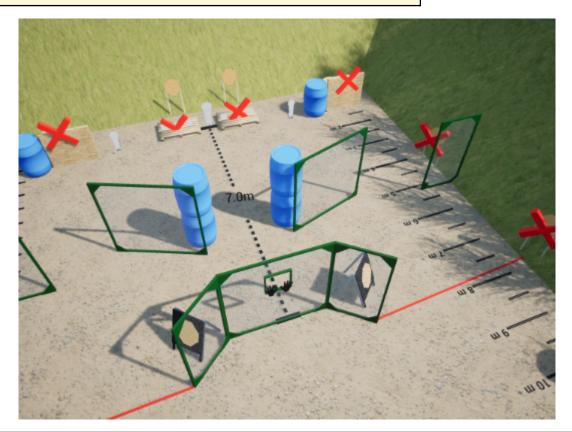

| CoF     | Comstock - Long                                   | Points     | 150 p  |
|---------|---------------------------------------------------|------------|--------|
| Targets | 14 paper, 2 popper, 14 no-shoot, Total 16 targets | Min rounds | 30     |
| Firearm | Handgun                                           | Match-%    | 14.08% |

| Procedure               |                                                                            |
|-------------------------|----------------------------------------------------------------------------|
| Starting position       |                                                                            |
| Firearm ready condition | Unloaded lying on one barrel, all magazines to be used on the other barrel |
| Start on                | 00                                                                         |
| Stop on                 | Last shot                                                                  |
| Penalties               | As per current edition of rules                                            |
| Safety angles           | L/R                                                                        |
| Setup notes             |                                                                            |