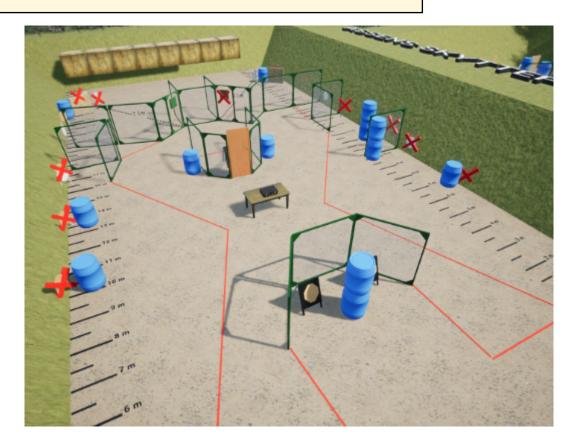

| CoF     | Comstock - Long                                             | Points     | 155 p  |
|---------|-------------------------------------------------------------|------------|--------|
| Targets | 11 paper, 3 popper, 6 plates, 11 no-shoot, Total 20 targets | Min rounds | 31     |
| Firearm | Handgun                                                     | Match-%    | 14.55% |

| Procedure               |                                                                   |
|-------------------------|-------------------------------------------------------------------|
| Starting position       |                                                                   |
| Firearm ready condition | Loaded, empty chamber, magasin inserted, revolver cylinder loaded |
| Start on                | 00                                                                |
| Stop on                 | Last shot                                                         |
| Penalties               | As per current edition of rules                                   |
| Safety angles           | L/R                                                               |
| Setup notes             |                                                                   |