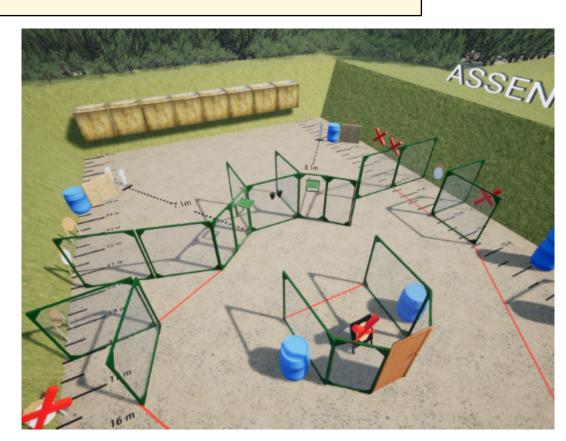

# 10. Stage 10 - STRONG HAND

| CoF     | Comstock - Short                               | Points     | 55 p  |
|---------|------------------------------------------------|------------|-------|
| Targets | 4 paper, 3 popper, 4 no-shoot, Total 7 targets | Min rounds | 11    |
| Firearm | Handgun                                        | Match-%    | 5.16% |

| Procedure             |                                 |
|-----------------------|---------------------------------|
| Starting position     |                                 |
| Firearm ready         |                                 |
| condition<br>Start on | 00                              |
|                       |                                 |
| Stop on               | Last shot                       |
| Penalties             | As per current edition of rules |
| Safety angles         | L/R                             |
| Setup notes           |                                 |