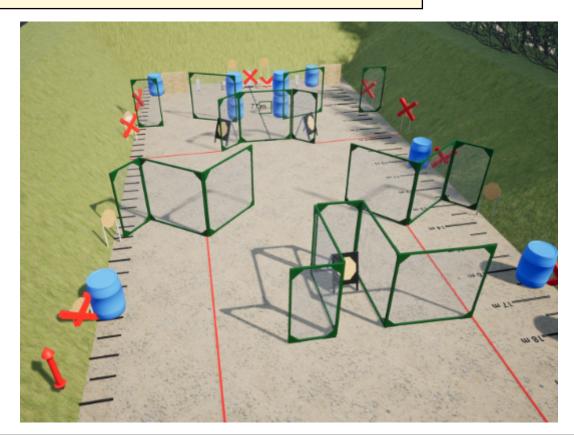

| CoF     | Comstock - Medium                                 | Points     | 110 p  |
|---------|---------------------------------------------------|------------|--------|
| Targets | 10 paper, 2 popper, 10 no-shoot, Total 12 targets | Min rounds | 22     |
| Firearm | Handgun                                           | Match-%    | 10.33% |

| Procedure               |                                 |
|-------------------------|---------------------------------|
| Starting position       |                                 |
| Firearm ready condition |                                 |
| Start on                | 00                              |
| Stop on                 | Last shot                       |
| Penalties               | As per current edition of rules |
| Safety angles           | L/R                             |
| Setup notes             |                                 |