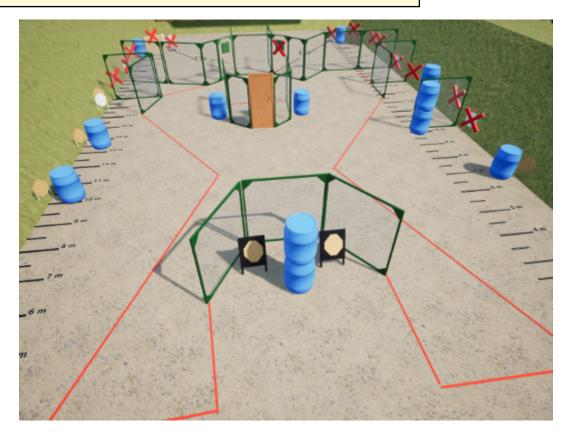

| CoF     | Comstock - Short                     | Points     | 50 p  |
|---------|--------------------------------------|------------|-------|
| Targets | 5 paper, 5 no-shoot, Total 5 targets | Min rounds | 10    |
| Firearm | Handgun                              | Match-%    | 4.69% |

| Procedure                  |                                         |
|----------------------------|-----------------------------------------|
| Starting position          |                                         |
| Firearm ready<br>condition | Unloaded, empty chamber, empty magwell. |
| Start on                   | 00                                      |
| Stop on                    | Last shot                               |
| Penalties                  | As per current edition of rules         |
| Safety angles              | L/R                                     |
| Setup notes                |                                         |