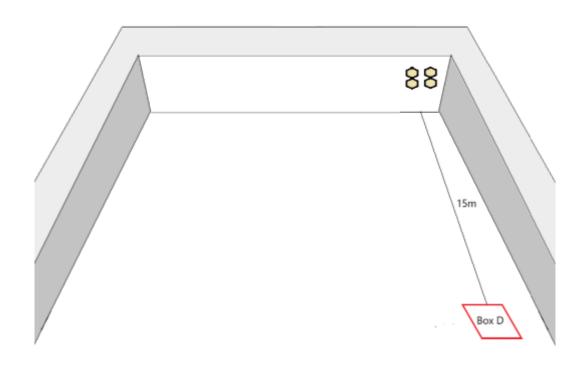

| CoF     | Comstock - Short         | Points     | 40 p  |
|---------|--------------------------|------------|-------|
| Targets | 4 paper, Total 4 targets | Min rounds | 8     |
| Firearm | Mini Rifle               | Match-%    | 4.82% |

| Procedure               | NOTE Stages 2 - 4 can be shot one after the other. On audible start signal engage targets. |
|-------------------------|--------------------------------------------------------------------------------------------|
| Starting position       | Standing upright anywhere on Box D. Gun held at trail in either hand.                      |
| Firearm ready condition | Unloaded Option 3                                                                          |
| Start on                | Audible signal                                                                             |
| Stop on                 | Last shot                                                                                  |
| Penalties               | As per current edition of rules                                                            |
| Safety angles           | 90/90/90 or local MAR if applicable                                                        |
| Setup notes             | Use Box D from stage 1                                                                     |