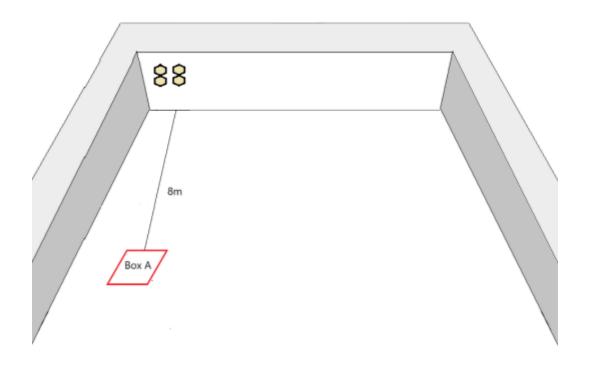

| CoF     | Comstock - Medium        | Points     | 60 p  |
|---------|--------------------------|------------|-------|
| Targets | 4 paper, Total 4 targets | Min rounds | 12    |
| Firearm | Mini Rifle               | Match-%    | 7.23% |

| Procedure               | On audible start signal engage targets with a MAXIMUM of 2 rounds on each. Carry out a complusory relaod and engage targets with a Minimum of one round on each. |
|-------------------------|------------------------------------------------------------------------------------------------------------------------------------------------------------------|
| Starting position       | Standing upright with gun held in two hands at waist level.                                                                                                      |
| Firearm ready condition | Loaded Option 1                                                                                                                                                  |
| Start on                | Audible signal                                                                                                                                                   |
| Stop on                 | Last shot                                                                                                                                                        |
| Penalties               | As per current edition of rules                                                                                                                                  |
| Safety angles           | 90/90/90 or Local MAR.                                                                                                                                           |
| Setup notes             | Use target set up for Box A from Stage 1 but move shooting box forward to 8 meters.o                                                                             |