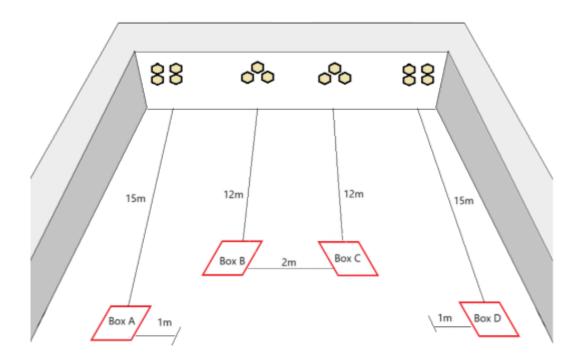

| CoF     | Comstock - Long            | Points     | 140 p  |
|---------|----------------------------|------------|--------|
| Targets | 14 paper, Total 14 targets | Min rounds | 28     |
| Firearm | Mini Rifle                 | Match-%    | 16.87% |

| Procedure               | IPSC Mini Targets for ALL STAGES> On audible start signal engage targets in front of your shooting area. Then move to each of the boxes in any order and engage the targets in front of each box. All shooting from a shooting box, no cross lane shooting, |
|-------------------------|-------------------------------------------------------------------------------------------------------------------------------------------------------------------------------------------------------------------------------------------------------------|
| Starting position       | Standing upright in either Box A or Box D. Gun held in two hands at hip level.                                                                                                                                                                              |
| Firearm ready condition | Loaded Option 1                                                                                                                                                                                                                                             |
| Start on                | Audible signal                                                                                                                                                                                                                                              |
| Stop on                 | Last shot                                                                                                                                                                                                                                                   |
| Penalties               | As per current edition of rules                                                                                                                                                                                                                             |
| Safety angles           | 90/90/90 or Local MAR if applicable                                                                                                                                                                                                                         |
| Setup notes             | Chartle Coard It https://sheatracoard.com. 2005 07 00 00 00                                                                                                                                                                                                 |