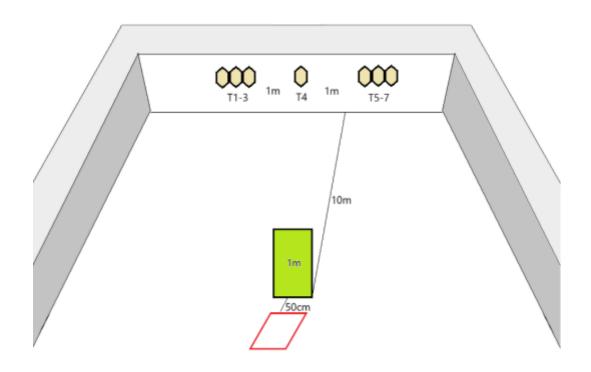

| Procedure               | On audible start signal engage targets as they become visible. T1 - T3 from around the left hand side of the barricade and T5 - T7 around the right hand side. T4 may be engaged from either side, |
|-------------------------|----------------------------------------------------------------------------------------------------------------------------------------------------------------------------------------------------|
| Starting position       | Standing upright within shooting area. gun held in two hans at Hip level.                                                                                                                          |
| Firearm ready condition | Loaded Option 1                                                                                                                                                                                    |
| Start on                | Audible signal                                                                                                                                                                                     |
| Stop on                 | Last shot                                                                                                                                                                                          |
| Penalties               | As per current edition of rules                                                                                                                                                                    |
| Safety angles           | 90/90/90 or Local MAR if applicable.                                                                                                                                                               |
| Setup notes             | Shootin Soore It https://ehootreesreit.com 2025.07.22.02:29                                                                                                                                        |