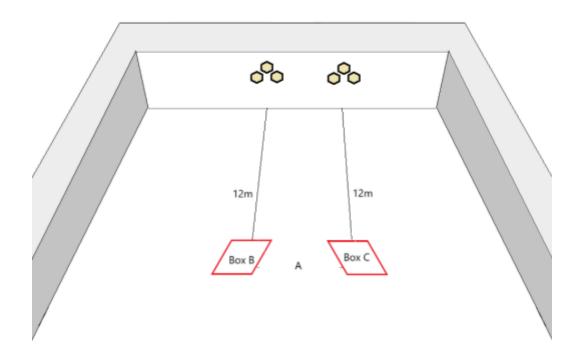

| CoF     | Comstock - Medium        | Points     | 60 p  |
|---------|--------------------------|------------|-------|
| Targets | 6 paper, Total 6 targets | Min rounds | 12    |
| Firearm | Mini Rifle               | Match-%    | 7.23% |

| Procedure               | On the audible start signal move to either box and engage the targets in front of you. Move to the other box and engage the remaining targets. |
|-------------------------|------------------------------------------------------------------------------------------------------------------------------------------------|
| Starting position       | Standing upright half way between the two shooting boxes at A, with gun held in two hands at hip level                                         |
| Firearm ready condition | Laoded Option 1                                                                                                                                |
| Start on                | Audible signal                                                                                                                                 |
| Stop on                 | Last shot                                                                                                                                      |
| Penalties               | As per current edition of rules                                                                                                                |
| Safety angles           | 90/90/90 or Local MAR if applicable                                                                                                            |
| Setup notes             | Use boxes B & C from Stage 1.                                                                                                                  |