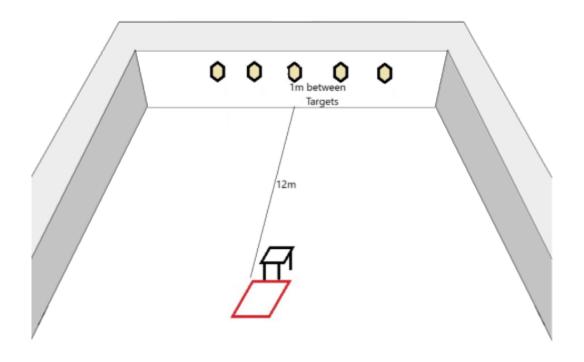

| CoF     | Comstock - Short         | Points     | 50 p  |
|---------|--------------------------|------------|-------|
| Targets | 5 paper, Total 5 targets | Min rounds | 10    |
| Firearm | Mini Rifle               | Match-%    | 6.02% |

| Procedure               | On the audible start signal, engage targets with a MAXIMUM of 1 round on each, Carry out a compulsory relaod and again engage targets with a minimum of one round on each from your weak shoulder. Shooting may be seated or standing from behind the confines of the table. |
|-------------------------|------------------------------------------------------------------------------------------------------------------------------------------------------------------------------------------------------------------------------------------------------------------------------|
| Starting position       | Seated at table, hands flat on table either side of rifle which is also lying flat on table. Magazines placed anywhere on table.                                                                                                                                             |
| Firearm ready condition | Unloaded Option 3                                                                                                                                                                                                                                                            |
| Start on                | Audible signal                                                                                                                                                                                                                                                               |
| Stop on                 | Last shot                                                                                                                                                                                                                                                                    |
| Penalties               | As per current edition of rules                                                                                                                                                                                                                                              |
| Safety angles           | 90/90/90 or local MAR if applicable.                                                                                                                                                                                                                                         |
| Setup notes             | Chartle Coord It https://shaatraaanit.com. 2005 07 00 00 00                                                                                                                                                                                                                  |