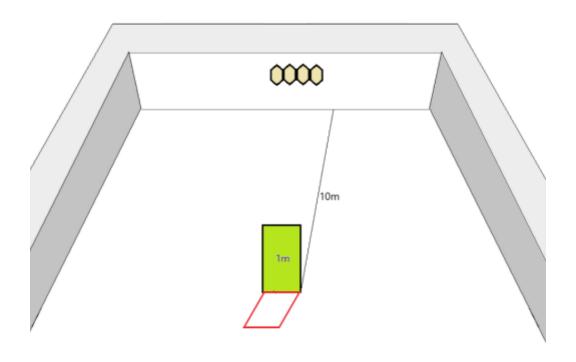

| Procedure               | On audible start signal engage targets as they become visible.            |
|-------------------------|---------------------------------------------------------------------------|
| Starting position       | Standing upright within shooting area. gun held in two hans at Hip level. |
| Firearm ready condition | Loaded Option 1                                                           |
| Start on                | Audible signal                                                            |
| Stop on                 | Last shot                                                                 |
| Penalties               | As per current edition of rules                                           |
| Safety angles           | 90/90/90 or Local MAR if applicable.                                      |
| Setup notes             | Use set up from stage 5, move shooting box up to the barricade.           |