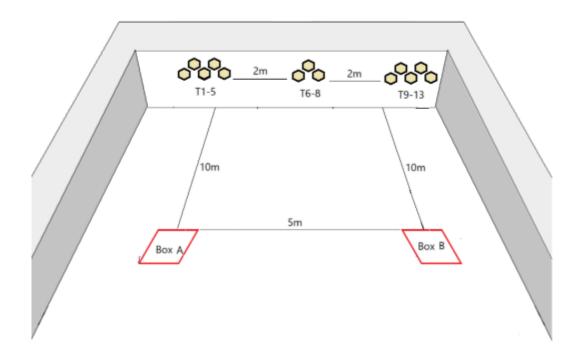

| Procedure               | On the uadible start signal engage the targets in front of the box. Move to the other box. T6 - T8 must be engaged anywhere between the two boxes. Then move to to the other box and engage the remaining targets. |
|-------------------------|--------------------------------------------------------------------------------------------------------------------------------------------------------------------------------------------------------------------|
| Starting position       | Standing upright in either shooting box. Gun held in two hands at Hip Level.                                                                                                                                       |
| Firearm ready condition | Loaded Option 1                                                                                                                                                                                                    |
| Start on                | Audible signal                                                                                                                                                                                                     |
| Stop on                 | Last shot                                                                                                                                                                                                          |
| Penalties               | As per current edition of rules                                                                                                                                                                                    |
| Safety angles           | 90/90/90                                                                                                                                                                                                           |
| Setup notes             | Shootin Soore It https://ehootpooresit.com 2025.07.22.02:29                                                                                                                                                        |