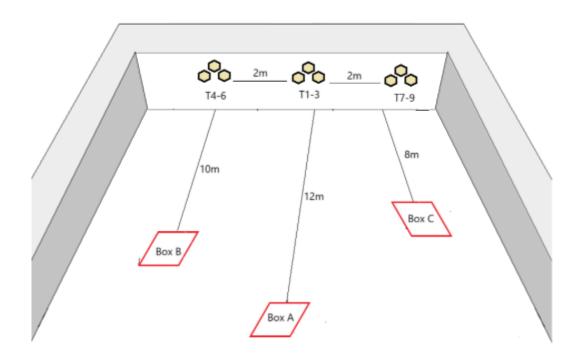

| Procedure               | On audible start signal enage T1-T3 from Box A. Then move to Box B and engage the targets in front of the box. Move to Box C and engage the targets in front of there. All shooting must take palce from within the shooting boxes. |
|-------------------------|-------------------------------------------------------------------------------------------------------------------------------------------------------------------------------------------------------------------------------------|
| Starting position       | Standing Upright anywhere within Shooting Box A. Gun held in two hands at hip level.hands at waist level.                                                                                                                           |
| Firearm ready condition | Loaded Option 1                                                                                                                                                                                                                     |
| Start on                | Audible signal                                                                                                                                                                                                                      |
| Stop on                 | Last shot                                                                                                                                                                                                                           |
| Penalties               | As per current edition of rules                                                                                                                                                                                                     |
| Safety angles           | 90/90/90                                                                                                                                                                                                                            |
| Setup notes             | Use target array from stage 7, add shooting box and remove 4 targets                                                                                                                                                                |