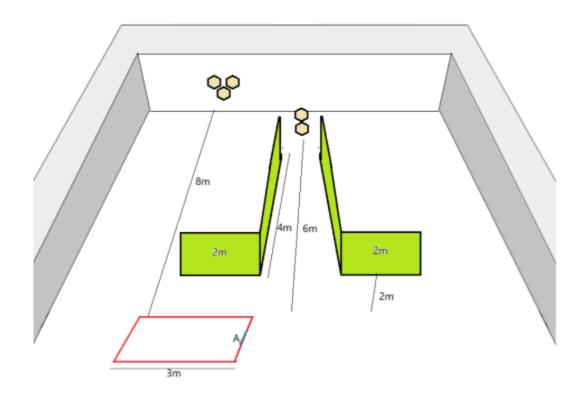

| CoF     | Comstock - Medium        | Points     | 60 p  |
|---------|--------------------------|------------|-------|
| Targets | 6 paper, Total 6 targets | Min rounds | 12    |
| Firearm | Mini Rifle               | Match-%    | 7.23% |

| Procedure               | On the audible start signal move to either box and engage the targets in front of you. Move to the other box and engage the remaining targets. |
|-------------------------|------------------------------------------------------------------------------------------------------------------------------------------------|
| Starting position       | Standing upright half way between the two shooting boxes at A, with gun held in two hands at hip level                                         |
| Firearm ready condition | Laoded Option 1                                                                                                                                |
| Start on                | Audible signal                                                                                                                                 |
| Stop on                 | Last shot                                                                                                                                      |
| Penalties               | As per current edition of rules                                                                                                                |
| Safety angles           | 90/90/90 or Local MAR if applicable                                                                                                            |
| Setup notes             | Use boxes B & C from Stage 1.                                                                                                                  |