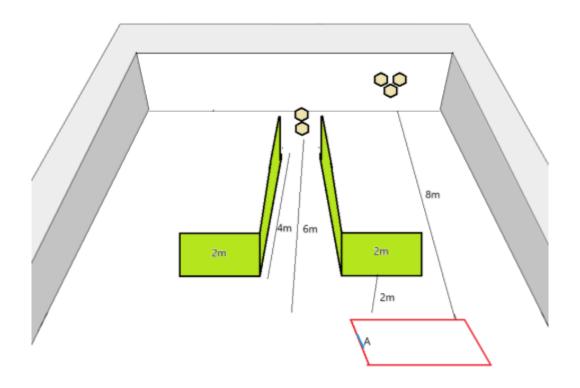

| CoF     | Comstock - Medium        | Points     | 60 p  |
|---------|--------------------------|------------|-------|
| Targets | 4 paper, Total 4 targets | Min rounds | 12    |
| Firearm | Mini Rifle               | Match-%    | 7.23% |

| Procedure               | On audible start signal engage targets with a MAXIMUM of 2 rounds on each. Carry out a complusory relaod and engage targets with a Minimum of one round on each. |
|-------------------------|------------------------------------------------------------------------------------------------------------------------------------------------------------------|
| Starting position       | Standing upright with gun held in two hands at waist level.                                                                                                      |
| Firearm ready condition | Loaded Option 1                                                                                                                                                  |
| Start on                | Audible signal                                                                                                                                                   |
| Stop on                 | Last shot                                                                                                                                                        |
| Penalties               | As per current edition of rules                                                                                                                                  |
| Safety angles           | 90/90/90 or Local MAR.                                                                                                                                           |
| Setup notes             | Use target set up for Box A from Stage 1 but move shooting box forward to 8 meters.o                                                                             |