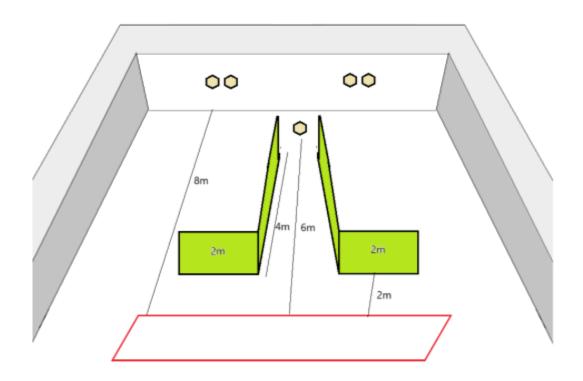

| CoF     | Comstock - Long            | Points     | 140 p  |
|---------|----------------------------|------------|--------|
| Targets | 14 paper, Total 14 targets | Min rounds | 28     |
| Firearm | Mini Rifle                 | Match-%    | 16.87% |

| Procedure               | IPSC Mini Targets for ALL STAGES> On audible start signal engage targets in front of your shooting area. Then move to each of the boxes in any order and engage the targets in front of each box. All shooting from a shooting box, no cross lane shooting, |
|-------------------------|-------------------------------------------------------------------------------------------------------------------------------------------------------------------------------------------------------------------------------------------------------------|
| Starting position       | Standing upright in either Box A or Box D. Gun held in two hands at hip level.                                                                                                                                                                              |
| Firearm ready condition | Loaded Option 1                                                                                                                                                                                                                                             |
| Start on                | Audible signal                                                                                                                                                                                                                                              |
| Stop on                 | Last shot                                                                                                                                                                                                                                                   |
| Penalties               | As per current edition of rules                                                                                                                                                                                                                             |
| Safety angles           | 90/90/90 or Local MAR if applicable                                                                                                                                                                                                                         |
| Setup notes             | Chartle Coard It https://sheatracoard.com. 2005 07 00 00 00                                                                                                                                                                                                 |