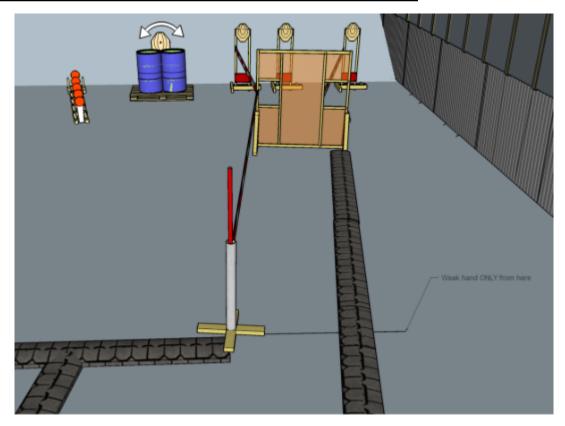

## 3. Ding-ding-ding weak

| CoF     | Comstock - Medium                  | Points     | 65 p   |
|---------|------------------------------------|------------|--------|
| Targets | 4 paper, 5 popper, Total 9 targets | Min rounds | 13     |
| Firearm | Handgun                            | Match-%    | 44.83% |

| Procedure               | On start signal engage all targets within the demarcated area. Tirethreads on ground = faultline. Red/white tape = walls extending up/down to infinity. ALL shots fired after border must be WEAK HAND ONLY |
|-------------------------|-------------------------------------------------------------------------------------------------------------------------------------------------------------------------------------------------------------|
| Starting position       | Anywhere in demarcated area                                                                                                                                                                                 |
| Firearm ready condition | 2, chamber empty, magazine inserted, gun holstered                                                                                                                                                          |
| Start on                | Audible signal                                                                                                                                                                                              |
| Stop on                 | Last shot                                                                                                                                                                                                   |
| Penalties               | As per current edition of rules                                                                                                                                                                             |
| Safety angles           | Left: box on ground, right: mark on wall, vertical: top of berm (logs), horizontal when reloading                                                                                                           |
| Setup notes             | Chartle Coard It https://shartreespit.com. 2005.00.00.40.00                                                                                                                                                 |