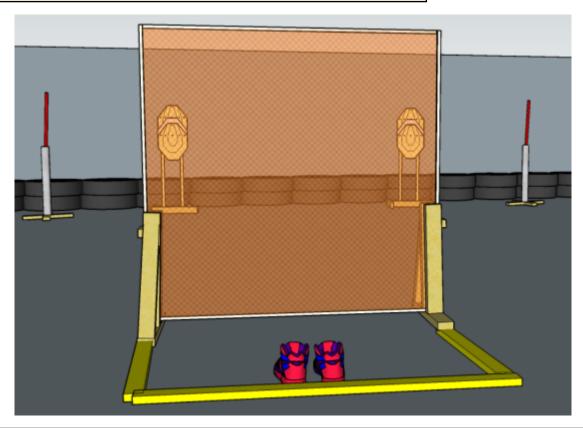

## 1. Peek-and-shoot

| CoF     | Comstock - Short         | Points     | 40 p   |
|---------|--------------------------|------------|--------|
| Targets | 4 paper, Total 4 targets | Min rounds | 8      |
| Firearm | Handgun                  | Match-%    | 27.59% |

| Procedure               | On start signal engage all targets within the demarcated area. Tirethreads on ground = faultline. On signal engage target T1/T2, perform a mandatory reload, engage target T3/T4, or T3/T4 and T1/T2 in reversed order. |
|-------------------------|-------------------------------------------------------------------------------------------------------------------------------------------------------------------------------------------------------------------------|
| Starting position       | Heels touching, RO demonstrates                                                                                                                                                                                         |
| Firearm ready condition | Gun loaded & holstered. Standing relaxed facing downrange                                                                                                                                                               |
| Start on                | Audible signal                                                                                                                                                                                                          |
| Stop on                 | Last shot                                                                                                                                                                                                               |
| Penalties               | As per current edition of rules                                                                                                                                                                                         |
| Safety angles           | Left: RED staff right: RED staff, vertical: top of berm, horizontal when reloading                                                                                                                                      |
| Setup notes             | Shootin Score It https://ehactrooperait.com 2025.09.09.10:00                                                                                                                                                            |