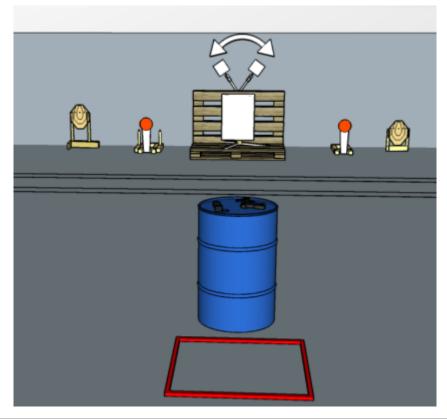

## 2. Dingaling

| CoF     | Comstock - Short                             | Points     | 40 p   |
|---------|----------------------------------------------|------------|--------|
| Targets | 2 paper, 2 popper, 2 plates, Total 6 targets | Min rounds | 8      |
| Firearm | Handgun                                      | Match-%    | 27.59% |

| Procedure               | On start signal engage all targets within the demarcated area. ALL SHOTS must be fired from box. ALL magazines to be used and handgun on barrel |
|-------------------------|-------------------------------------------------------------------------------------------------------------------------------------------------|
| Starting position       | In box, behind barrel                                                                                                                           |
| Firearm ready condition | 3, unloaded                                                                                                                                     |
| Start on                | Audible signal                                                                                                                                  |
| Stop on                 | Last shot                                                                                                                                       |
| Penalties               | As per current edition of rules                                                                                                                 |
| Safety angles           | Left: box on ground, right: mark on wall, vertical: top of berm (logs), horizontal when reloading                                               |
| Setup notes             | Shootin Score It https://ehootreegrait.com 2025.09.09.10:00                                                                                     |