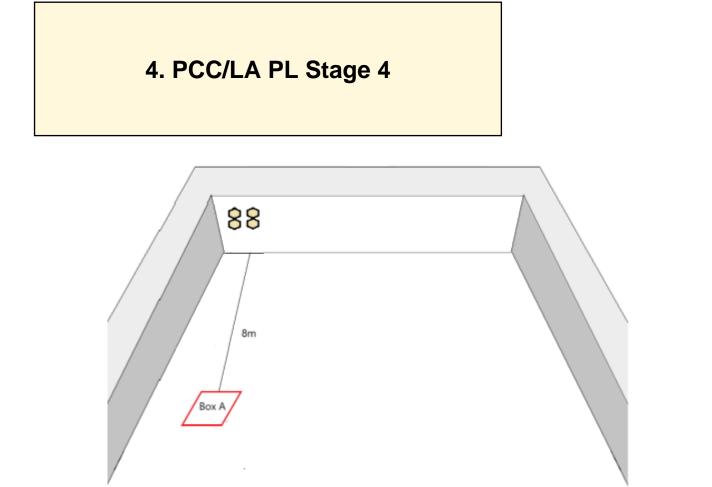

Shoot'n Score It https://shootnscoreit.com -- 2025-07-23 05:56

| CoF                     | Comstock - Short                                                                                                                                                 | Points     | 60 p  |
|-------------------------|------------------------------------------------------------------------------------------------------------------------------------------------------------------|------------|-------|
| Targets                 | 4 paper, Total 4 targets                                                                                                                                         | Min rounds | 12    |
| Firearm                 | Pistol Caliber Carbine                                                                                                                                           | Match-%    | 7.23% |
|                         |                                                                                                                                                                  |            |       |
| Procedure               | On audible start signal engage targets with a MAXIMUM of 2 rounds on each. Carry out a complusory relaod and engage targets with a Minimum of one round on each. |            |       |
| Starting position       | Standing upright with gun held in two hands at waist level.                                                                                                      |            |       |
| Firearm ready condition | Loaded Option 1                                                                                                                                                  |            |       |
| Start on                | Audible signal                                                                                                                                                   |            |       |
| Stop on                 | Last shot                                                                                                                                                        |            |       |
| Penalties               | As per current edition of rules                                                                                                                                  |            |       |
| Safety angles           | 90/90/90 or Local MAR if applicable.                                                                                                                             |            |       |
| Setup notes             | Use box A from stage 1, move forward to 8m.                                                                                                                      |            |       |
|                         | Shoot'n Score It https://shootpscoreit.com 2025-07-23 05:56                                                                                                      |            |       |