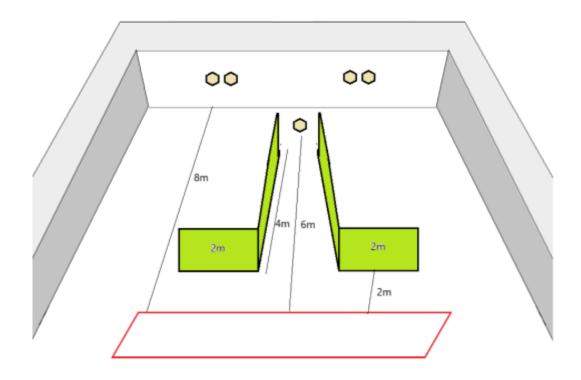

| CoF                     | Comstock - Short                                                                                                                               | Points     | 60 p  |
|-------------------------|------------------------------------------------------------------------------------------------------------------------------------------------|------------|-------|
| Targets                 | 6 paper, Total 6 targets                                                                                                                       | Min rounds | 12    |
| Firearm                 | Pistol Caliber Carbine                                                                                                                         | Match-%    | 7.23% |
|                         |                                                                                                                                                |            |       |
| Procedure               | On the audible start signal move to either box and engage the targets in front of you. Move to the other box and engage the remaining targets. |            |       |
| Starting position       | Standing upright half way between the two shooting boxes at A, with gun held in two hands at hip level                                         |            |       |
| Firearm ready condition | Loaded Option 1                                                                                                                                |            |       |
| Start on                | Audible signal                                                                                                                                 |            |       |
| Stop on                 | Last shot                                                                                                                                      |            |       |
| Penalties               | As per current edition of rules                                                                                                                |            |       |
| Safety angles           | 90/90/90 or Local MAR if applicable.                                                                                                           |            |       |
| Setup notes             | Use boxes B & C from stage 1                                                                                                                   |            |       |
|                         | Shoot'n Score It https://shootpscoreit.com 2025.07.23.05:56                                                                                    |            |       |