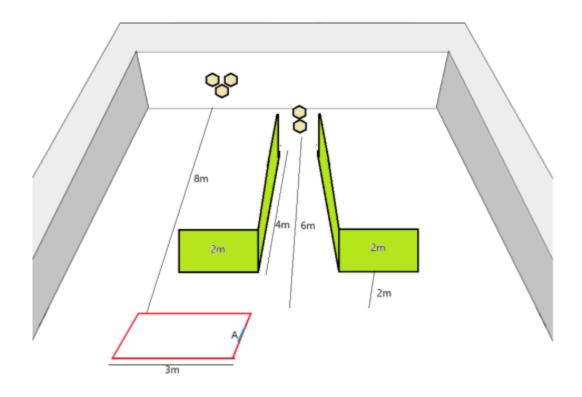

| CoF                     | Comstock - Short                                                      | Points                | 50 p          |
|-------------------------|-----------------------------------------------------------------------|-----------------------|---------------|
| Targets                 | 5 paper, Total 5 targets                                              | Min rounds            | 10            |
| Firearm                 | Pistol Caliber Carbine                                                | Match-%               | 6.02%         |
| Procedure               | On audible start signal, engage targets as they become visible.       |                       |               |
| Starting position       | Standing Upright with 1 foot taouching Mark. Gun held in two hand     | ds at hip level.hands | at hip level. |
| Firearm ready condition | Loaded Option 1                                                       |                       |               |
| Start on                | Audible signal                                                        |                       |               |
| Stop on                 | Last shot                                                             |                       |               |
| Penalties               | As per current edition of rules                                       |                       |               |
| Safety angles           | 90/90/90 or Local MAR if applicable.                                  |                       |               |
| Setup notes             | Use left hand side of Stage 9, add targets and shorten shooting area. |                       |               |
|                         | Shoot'n Score It https://shootnscoreit.com 2025-07-23 05:56           |                       |               |