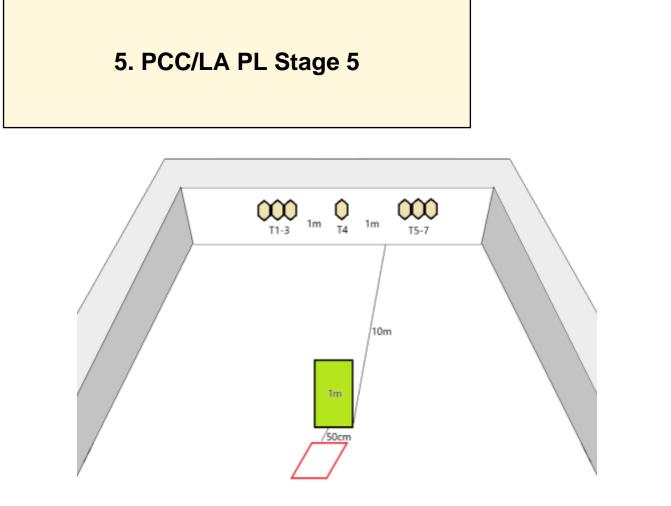

| CoF                     | Comstock - Short                                               | Points     | 40 p  |
|-------------------------|----------------------------------------------------------------|------------|-------|
| Targets                 | 4 paper, Total 4 targets                                       | Min rounds | 8     |
| Firearm                 | Pistol Caliber Carbine                                         | Match-%    | 4.82% |
|                         |                                                                |            |       |
| Procedure               | On audible start signal engage targets as they become visible. |            |       |
| Starting position       | Standing upright with gun held in two hands at hip level.      |            |       |
| Firearm ready condition | Loaded Option 1                                                |            |       |
| Start on                | Audible signal                                                 |            |       |
| Stop on                 | Last shot                                                      |            |       |
| Penalties               | As per current edition of rules                                |            |       |
| Safety angles           | 90/90/90 or Local Mar if applicable.                           |            |       |
| Setup notes             | Use set up from stage 5, move shooting box forward.            |            |       |
|                         | Shoot'n Score It https://shootnscoreit.com 2025-07-23 05:56    |            |       |