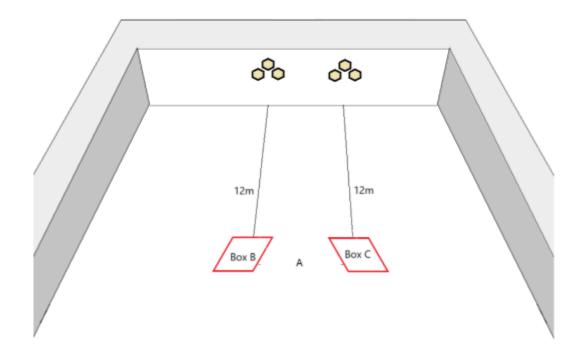

| CoF                     | Comstock - Short                                                                                                                               | Points     | 60 p  |
|-------------------------|------------------------------------------------------------------------------------------------------------------------------------------------|------------|-------|
| Targets                 | 6 paper, Total 6 targets                                                                                                                       | Min rounds | 12    |
| Firearm                 | Pistol Caliber Carbine                                                                                                                         | Match-%    | 7.23% |
|                         |                                                                                                                                                |            |       |
| Procedure               | On the audible start signal move to either box and engage the targets in front of you. Move to the other box and engage the remaining targets. |            |       |
| Starting position       | Standing upright half way between the two shooting boxes at A, with gun held in two hands at hip level                                         |            |       |
| Firearm ready condition | Loaded Option 1                                                                                                                                |            |       |
| Start on                | Audible signal                                                                                                                                 |            |       |
| Stop on                 | Last shot                                                                                                                                      |            |       |
| Penalties               | As per current edition of rules                                                                                                                |            |       |
| Safety angles           | 90/90/90 or Local MAR if applicable.                                                                                                           |            |       |
| Setup notes             | Use boxes B & C from stage 1                                                                                                                   |            |       |
|                         | Shoot'n Score It https://shootpscoreit.com 2025.07.23.05:56                                                                                    |            |       |