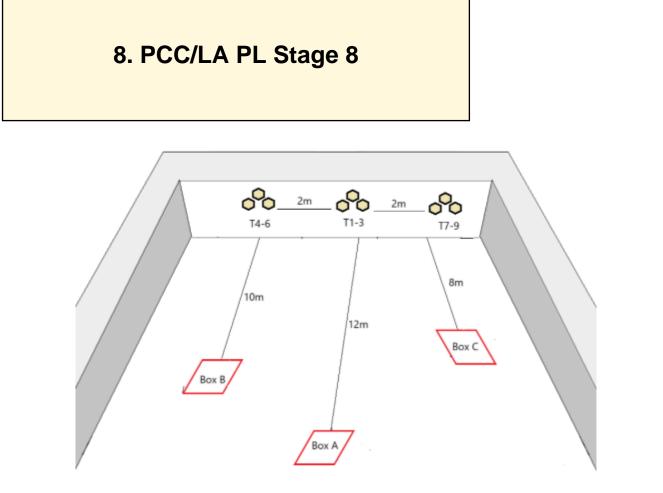

| CoF                     | Comstock - Short                                                        | Points                | 50 p                             |
|-------------------------|-------------------------------------------------------------------------|-----------------------|----------------------------------|
| Targets                 | 5 paper, Total 5 targets                                                | Min rounds            | 10                               |
| Firearm                 | Pistol Caliber Carbine                                                  | Match-%               | 6.02%                            |
|                         |                                                                         |                       |                                  |
| Procedure               | On audible start signal engage targets as they become visible.          |                       |                                  |
| Starting position       | Standing Upright anywhere within shooting area. Gun held at trail side. | in either hand, othje | r hand hanging naturally by your |
| Firearm ready condition | Loaded Option 2                                                         |                       |                                  |
| Start on                | Audible signal                                                          |                       |                                  |
| Stop on                 | Last shot                                                               |                       |                                  |
| Penalties               | As per current edition of rules                                         |                       |                                  |
| Safety angles           | 90/90/90 or Local MAR if applicable.                                    |                       |                                  |
| Setup notes             |                                                                         |                       |                                  |