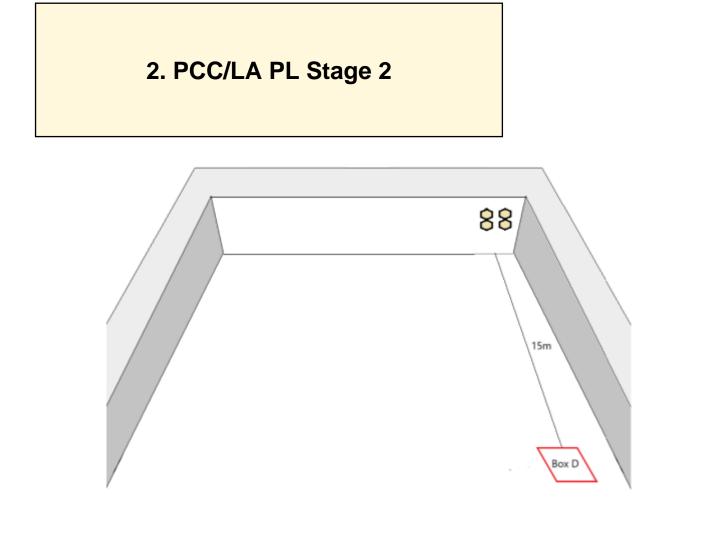

| CoF                        | Comstock - Short                                                                                   | Points     | 40 p                                  |
|----------------------------|----------------------------------------------------------------------------------------------------|------------|---------------------------------------|
|                            |                                                                                                    |            | · · · · · · · · · · · · · · · · · · · |
| Targets                    | 4 paper, Total 4 targets                                                                           | Min rounds | 8                                     |
| Firearm                    | Pistol Caliber Carbine                                                                             | Match-%    | 4.82%                                 |
| Procedure                  | ocedure NOTE Stages 2 - 4 can be shot one after the other. On audible start signal engage targets. |            |                                       |
| Starting position          | Standing upright anywhere on Box D. Gun held at trail in either ha                                 | nd.        |                                       |
| Firearm ready<br>condition | Unloaded Option 3                                                                                  |            |                                       |
| Start on                   | Audible signal                                                                                     |            |                                       |
| Stop on                    | Last shot                                                                                          |            |                                       |
| Penalties                  | As per current edition of rules                                                                    |            |                                       |
| Safety angles              | 90/90/90 or Local MAR if applicable.                                                               |            |                                       |
| Setup notes                | Setup notes Use right hand side of stage 1                                                         |            |                                       |
|                            | Shoot'n Score It https://shootnscoreit.com 2025-07-23 05:56                                        |            |                                       |