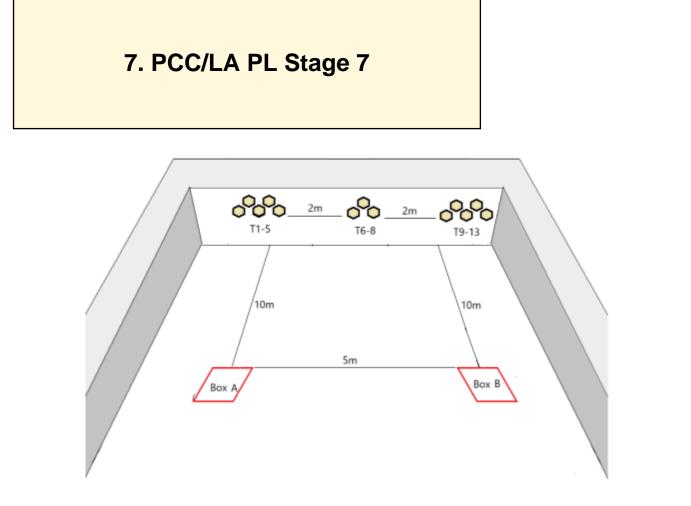

| CoF                     | Comstock - Medium                                                                                                                                                                                                                   | Points                | 90 p   |
|-------------------------|-------------------------------------------------------------------------------------------------------------------------------------------------------------------------------------------------------------------------------------|-----------------------|--------|
| Targets                 | 9 paper, Total 9 targets                                                                                                                                                                                                            | Min rounds            | 18     |
| Firearm                 | Pistol Caliber Carbine                                                                                                                                                                                                              | Match-%               | 10.84% |
|                         |                                                                                                                                                                                                                                     |                       |        |
| Procedure               | On audible start signal enage T1-T3 from Box A. Then move to Box B and engage the targets in front of the box. Move to Box C and engage the targets in front of there. All shooting must take palce from within the shooting boxes. |                       |        |
| Starting position       | Standing Upright anywhere within Shooting Box A. Gun held in two                                                                                                                                                                    | o hands at hip level. |        |
| Firearm ready condition | Loaded Option 1                                                                                                                                                                                                                     |                       |        |
| Start on                | Audible signal                                                                                                                                                                                                                      |                       |        |
| Stop on                 | Last shot                                                                                                                                                                                                                           |                       |        |
| Penalties               | As per current edition of rules                                                                                                                                                                                                     |                       |        |
| Safety angles           | 90/90/90 or Local MAR if applicable.                                                                                                                                                                                                |                       |        |
| Setup notes             | Use target arrays from stage 7. Add shooting box and remove targ                                                                                                                                                                    | jets.                 |        |
|                         | Shoot'n Score It https://shootpscoreit.com 2025-07-23 05:56                                                                                                                                                                         |                       |        |