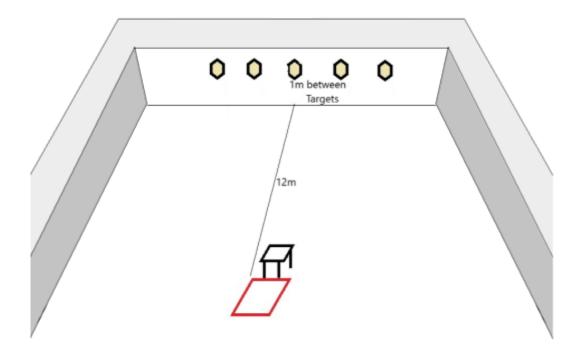

| CoF                        | Comstock - Short                                                                                                                                                                | Points               | 50 p                               |  |
|----------------------------|---------------------------------------------------------------------------------------------------------------------------------------------------------------------------------|----------------------|------------------------------------|--|
| Targets                    | 5 paper, Total 5 targets                                                                                                                                                        | Min rounds           | 10                                 |  |
| Firearm                    | Pistol Caliber Carbine                                                                                                                                                          | Match-%              | 6.02%                              |  |
| Procedure                  | On the audible start signal, engage targets with a MAXIMUM of 1 again engage targets with a minimum of one round on each from y standing from behind the confines of the table. |                      |                                    |  |
| Starting position          | Seated at table with hands fale on table either side of rifle. Gun is<br>stage may be placed anywhere on table.                                                                 | placed flat and whol | ely on tabl, all magazines for the |  |
| Firearm ready<br>condition | Unloaded Option 3                                                                                                                                                               |                      |                                    |  |
| Start on                   | Audible signal                                                                                                                                                                  |                      |                                    |  |
| Stop on                    | Last shot                                                                                                                                                                       |                      |                                    |  |
| Penalties                  | As per current edition of rules                                                                                                                                                 |                      |                                    |  |
| Safety angles              | 90/90/90 or :Local MAR if applicable.                                                                                                                                           |                      |                                    |  |
| Setup notes                |                                                                                                                                                                                 |                      |                                    |  |