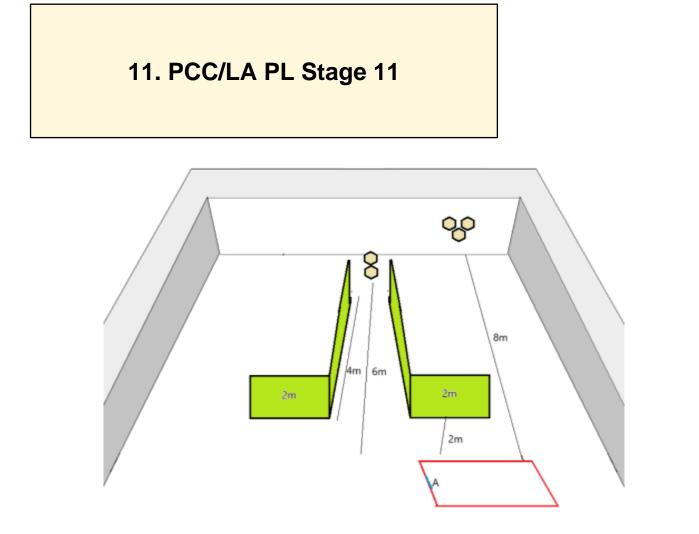

| CoF                        | Comstock - Short                                                       | Points                | 50 p          |
|----------------------------|------------------------------------------------------------------------|-----------------------|---------------|
| Targets                    | 5 paper, Total 5 targets                                               | Min rounds            | 10            |
| Firearm                    | Pistol Caliber Carbine                                                 | Match-%               | 6.02%         |
|                            |                                                                        |                       |               |
| Procedure                  | Onaudible start signal engage targets as they become visible.          |                       |               |
| Starting position          | Standing Upright with 1 foot taouching Mark. Gun held in two hand      | ds at hip level.hands | at hip level. |
| Firearm ready<br>condition | Loaded Option 1                                                        |                       |               |
| Start on                   | Audible signal                                                         |                       |               |
| Stop on                    | Last shot                                                              |                       |               |
| Penalties                  | As per current edition of rules                                        |                       |               |
| Safety angles              | 90/90/90 or Local MAR if applicable.                                   |                       |               |
| Setup notes                | Use right hand side of Stage 9, add targets and shorten shooting area. |                       |               |
|                            | Shoot'n Score It https://shootnscoreit.com 2025-07-23 05:56            |                       |               |