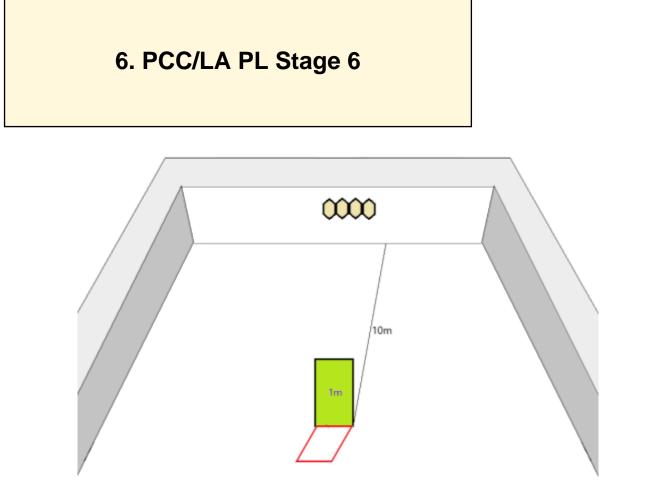

| CoF                        | Comstock - Long                                                                                                                                                                                                         | Points     | 130 p  |
|----------------------------|-------------------------------------------------------------------------------------------------------------------------------------------------------------------------------------------------------------------------|------------|--------|
| Targets                    | 13 paper, Total 13 targets                                                                                                                                                                                              | Min rounds | 26     |
| Firearm                    | Pistol Caliber Carbine                                                                                                                                                                                                  | Match-%    | 15.66% |
|                            |                                                                                                                                                                                                                         |            |        |
| Procedure                  | On the uadible start signal engage the targets in front of the box. Move towards the other box. T6 - T8 must be engaged anywhere between the two boxes. Then move to to the other box and engage the remaining targets. |            |        |
| Starting position          | Standing upright with gun held in two hands at hip level.                                                                                                                                                               |            |        |
| Firearm ready<br>condition | Loaded Option 1                                                                                                                                                                                                         |            |        |
| Start on                   | Audible signal                                                                                                                                                                                                          |            |        |
| Stop on                    | Last shot                                                                                                                                                                                                               |            |        |
| Penalties                  | As per current edition of rules                                                                                                                                                                                         |            |        |
| Safety angles              | 90/90/90 or Local MAR if applicable.                                                                                                                                                                                    |            |        |
| Setup notes                |                                                                                                                                                                                                                         |            |        |