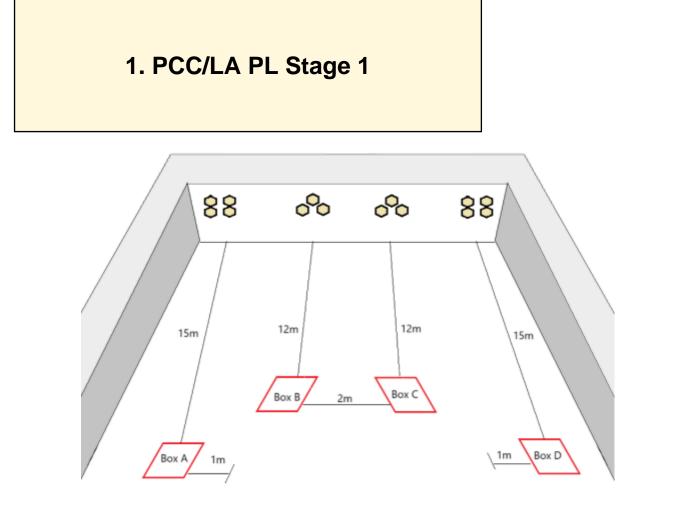

| CoF                     | Comstock - Long                                                                                                                                                                                                                                                                                      | Points        | 140 p  |
|-------------------------|------------------------------------------------------------------------------------------------------------------------------------------------------------------------------------------------------------------------------------------------------------------------------------------------------|---------------|--------|
| Targets                 | 14 paper, Total 14 targets                                                                                                                                                                                                                                                                           | Min rounds    | 28     |
| Firearm                 | Pistol Caliber Carbine                                                                                                                                                                                                                                                                               | Match-%       | 16.87% |
|                         |                                                                                                                                                                                                                                                                                                      |               |        |
| Procedure               | NOTE - ALL targets for all stages are IPSC Mini Targets. On audible start signal, engage the targets in front of your shooting area. Then move to each of the shooting boxes in any order and and engage the targets in front of each box. All shooting from a shooting box, no cross lane shooting, |               |        |
| Starting position       | Standing upright in either Box A or Box D. Gun held in two hands a                                                                                                                                                                                                                                   | at hip level. |        |
| Firearm ready condition | Loaded Option 1                                                                                                                                                                                                                                                                                      |               |        |
| Start on                | Audible signal                                                                                                                                                                                                                                                                                       |               |        |
| Stop on                 | Last shot                                                                                                                                                                                                                                                                                            |               |        |
| Penalties               | As per current edition of rules                                                                                                                                                                                                                                                                      |               |        |
| Safety angles           | 90/90/90 or Local MAR if applicable.                                                                                                                                                                                                                                                                 |               |        |
| Setup notes             |                                                                                                                                                                                                                                                                                                      |               |        |
|                         | Shoot'n Score It https://shootpscoreit.com 2025-07-23 05:56                                                                                                                                                                                                                                          |               |        |