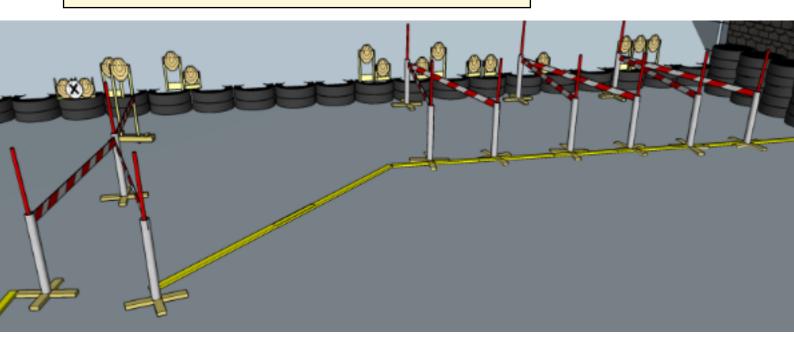

# 2. One old, one new

| CoF     | Comstock - Medium                  | Points     | 70 p   |
|---------|------------------------------------|------------|--------|
| Targets | 5 paper, 4 popper, Total 9 targets | Min rounds | 14     |
| Firearm | Handgun                            | Match-%    | 14.43% |

| Procedure               | On start signal engage all targets within the demarcated area. Tirethreads on ground = faultline. Red/white tape = walls extending up/down to infinity |
|-------------------------|--------------------------------------------------------------------------------------------------------------------------------------------------------|
| Starting position       | Anywhere in demarcated area                                                                                                                            |
| Firearm ready condition | 1, gun loaded & holstered                                                                                                                              |
| Start on                | Audible signal                                                                                                                                         |
| Stop on                 | Last shot                                                                                                                                              |
| Penalties               | As per current edition of rules                                                                                                                        |
| Safety angles           | Left: mark, end of building, right: box on ground/90deg when facing berm, vertical: top of berm, horizontal when reloading                             |
| Setup notes             |                                                                                                                                                        |