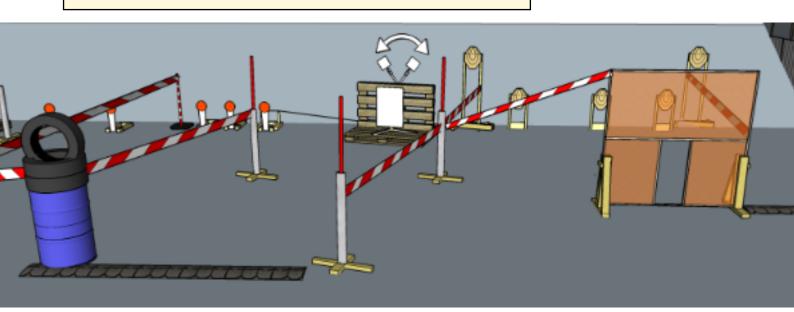

## 4. Alvin York

| CoF     | Comstock - Medium                             | Points     | 75 p   |
|---------|-----------------------------------------------|------------|--------|
| Targets | 5 paper, 3 popper, 2 plates, Total 10 targets | Min rounds | 15     |
| Firearm | Handgun                                       | Match-%    | 15.46% |

| Procedure               | On start signal engage all targets within the demarcated area. Tirethreads on ground = faultline. Red/white tape = walls extending up/down to infinity. Poppers must be shot through tire or if visible from other angle |
|-------------------------|--------------------------------------------------------------------------------------------------------------------------------------------------------------------------------------------------------------------------|
| Starting position       | Anywhere in demarcated area                                                                                                                                                                                              |
| Firearm ready condition | 1, gun loaded & holstered                                                                                                                                                                                                |
| Start on                | Audible signal                                                                                                                                                                                                           |
| Stop on                 | Last shot                                                                                                                                                                                                                |
| Penalties               | As per current edition of rules                                                                                                                                                                                          |
| Safety angles           | Left: box on ground, right: mark on wall, vertical: top of berm (logs), horizontal when reloading                                                                                                                        |
| Setup notes             |                                                                                                                                                                                                                          |