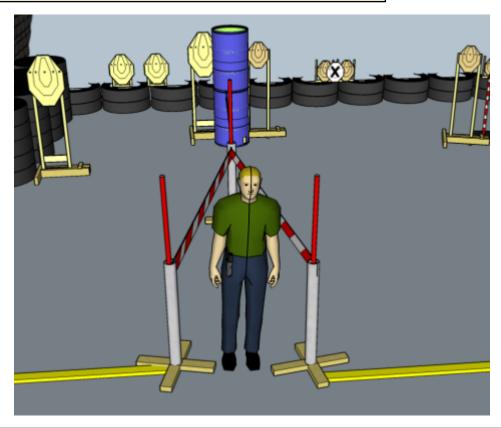

## 1. Old standard x2

| CoF     | Comstock - Medium                              | Points     | 65 p   |
|---------|------------------------------------------------|------------|--------|
| Targets | 6 paper, 1 popper, 2 no-shoot, Total 7 targets | Min rounds | 13     |
| Firearm | Handgun                                        | Match-%    | 13.40% |

| Procedure               | On start signal engage all targets within the demarcated area. Tirethreads on ground = faultline. Red/white tape = walls extending up/down to infinity |
|-------------------------|--------------------------------------------------------------------------------------------------------------------------------------------------------|
| Starting position       | Center of angle, toes touching faultline, RO demonstrates                                                                                              |
| Firearm ready condition | 1, gun loaded & holstered                                                                                                                              |
| Start on                | Audible signal                                                                                                                                         |
| Stop on                 | Last shot                                                                                                                                              |
| Penalties               | As per current edition of rules                                                                                                                        |
| Safety angles           | Left: mark, end of building, right: box on ground/90deg when facing berm, vertical: top of berm, horizontal when reloading                             |
| Setup notes             | Chaptha Coord to https://eh.patropout.it.gov. 2005.00.00.05                                                                                            |