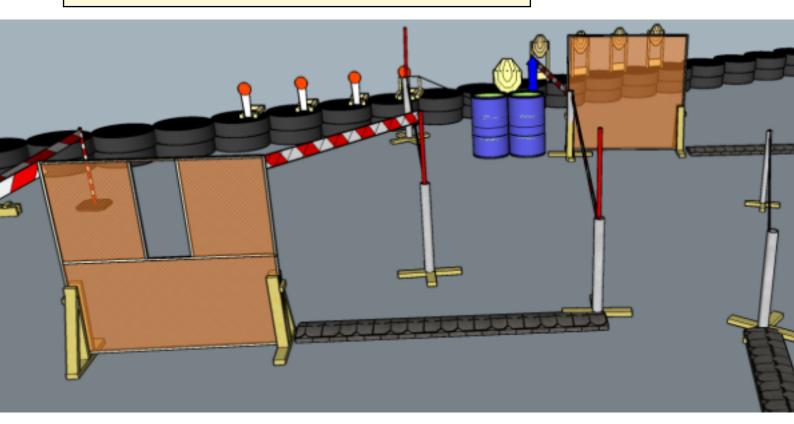

# 2. One old, one new

| CoF     | Comstock - Medium                  | Points     | 70 p   |
|---------|------------------------------------|------------|--------|
| Targets | 5 paper, 4 popper, Total 9 targets | Min rounds | 14     |
| Firearm | Handgun                            | Match-%    | 14.43% |

| Procedure               | On start signal engage all targets within the demarcated area. Tirethreads on ground = faultline. Red/white tape = walls extending up/down to infinity |
|-------------------------|--------------------------------------------------------------------------------------------------------------------------------------------------------|
| Starting position       | Anywhere in demarcated area                                                                                                                            |
| Firearm ready condition | 1, gun loaded & holstered                                                                                                                              |
| Start on                | Audible signal                                                                                                                                         |
| Stop on                 | Last shot                                                                                                                                              |
| Penalties               | As per current edition of rules                                                                                                                        |
| Safety angles           | Left: mark, end of building, right: box on ground/90deg when facing berm, vertical: top of berm, horizontal when reloading                             |
| Setup notes             |                                                                                                                                                        |