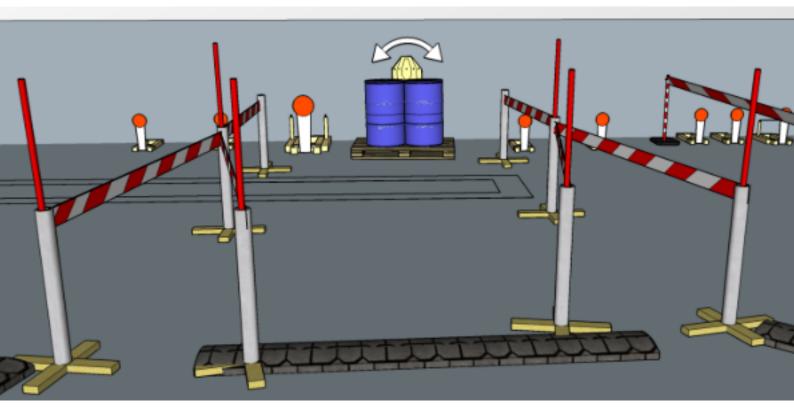

## 3. T.E. Lawrence

| CoF     | Comstock - Short                   | Points     | 35 p  |
|---------|------------------------------------|------------|-------|
| Targets | 1 paper, 5 popper, Total 6 targets | Min rounds | 7     |
| Firearm | Handgun                            | Match-%    | 7.22% |

| Procedure               | On start signal engage all targets within the demarcated area. Tirethreads on ground = faultline. Red/white tape = walls extending up/down to infinity |
|-------------------------|--------------------------------------------------------------------------------------------------------------------------------------------------------|
| Starting position       | Anywhere in demarcated area                                                                                                                            |
| Firearm ready condition | 1, gun loaded & holstered                                                                                                                              |
| Start on                | Audible signal                                                                                                                                         |
| Stop on                 | Last shot                                                                                                                                              |
| Penalties               | As per current edition of rules                                                                                                                        |
| Safety angles           | Left: box on ground, right: mark on wall, vertical: top of berm (logs), horizontal when reloading                                                      |
| Setup notes             |                                                                                                                                                        |