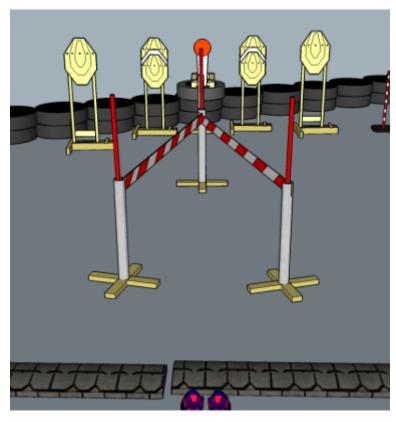

## 1. Old standard x2

| CoF     | Comstock - Medium                              | Points     | 65 p   |
|---------|------------------------------------------------|------------|--------|
| Targets | 6 paper, 1 popper, 2 no-shoot, Total 7 targets | Min rounds | 13     |
| Firearm | Handgun                                        | Match-%    | 13.40% |

| Procedure               | On start signal engage all targets within the demarcated area. Tirethreads on ground = faultline. Red/white tape = walls extending up/down to infinity |
|-------------------------|--------------------------------------------------------------------------------------------------------------------------------------------------------|
| Starting position       | Center of angle, toes touching faultline, RO demonstrates                                                                                              |
| Firearm ready condition | 1, gun loaded & holstered                                                                                                                              |
| Start on                | Audible signal                                                                                                                                         |
| Stop on                 | Last shot                                                                                                                                              |
| Penalties               | As per current edition of rules                                                                                                                        |
| Safety angles           | Left: mark, end of building, right: box on ground/90deg when facing berm, vertical: top of berm, horizontal when reloading                             |
| Setup notes             | Chaptha Coord to https://eh.patropout.it.gov. 2005.00.00.05                                                                                            |