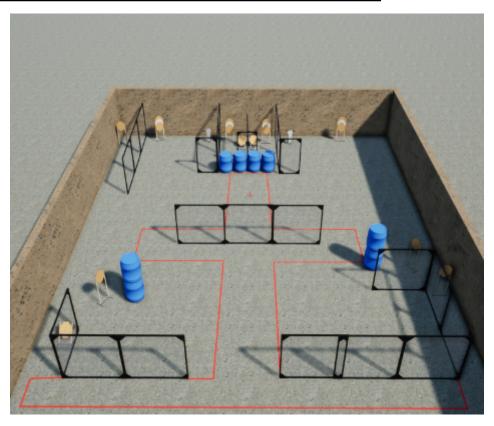

4

| CoF     | Comstock - Long                                  | Points     | 160 p  |
|---------|--------------------------------------------------|------------|--------|
| Targets | 15 paper, 2 popper, 4 no-shoot, Total 17 targets | Min rounds | 32     |
| Firearm | Handgun                                          | Match-%    | 43.24% |

| Procedure               | On signal engage all targets as they become visible from within the demarcated area |
|-------------------------|-------------------------------------------------------------------------------------|
| Starting position       | Anywhere within the demarcated area                                                 |
| Firearm ready condition |                                                                                     |
| Start on                | Audible signal                                                                      |
| Stop on                 | Last shot                                                                           |
| Penalties               | As per current edition of rules                                                     |
| Safety angles           | L/R 90deg                                                                           |
| Setup notes             |                                                                                     |