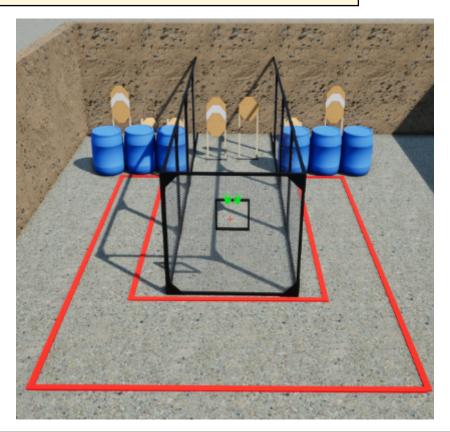

## 2. 2

| CoF     | Comstock - Medium                      | Points     | 100 p  |
|---------|----------------------------------------|------------|--------|
| Targets | 10 paper, 3 no-shoot, Total 10 targets | Min rounds | 20     |
| Firearm | Handgun                                | Match-%    | 27.03% |

| Procedure             | On signal engage all targets as they become visible from within the demarcated area |
|-----------------------|-------------------------------------------------------------------------------------|
| Starting position     | Hands touching marks on wall                                                        |
| Firearm ready         |                                                                                     |
| condition<br>Start on | Audible signal                                                                      |
|                       |                                                                                     |
| Stop on               | Last shot                                                                           |
| Penalties             | As per current edition of rules                                                     |
| Safety angles         | L/R 90deg                                                                           |
| Setup notes           | Chartle Coard It https://chartresserit.com. 2005.04.00.00.00                        |