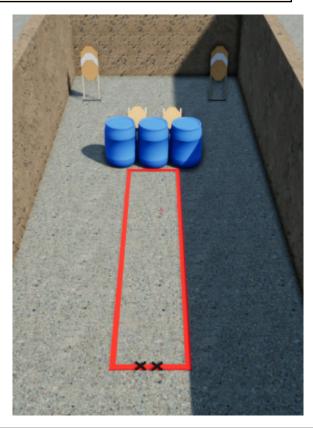

## 1. 1

| CoF     | Comstock - Short                     | Points     | 60 p   |
|---------|--------------------------------------|------------|--------|
| Targets | 6 paper, 2 no-shoot, Total 6 targets | Min rounds | 12     |
| Firearm | Handgun                              | Match-%    | 16.22% |

| Procedure             | On signal engage all targets as they become visible from within the demarcated area |
|-----------------------|-------------------------------------------------------------------------------------|
| Starting position     | Heels touching marks                                                                |
| Firearm ready         |                                                                                     |
| condition<br>Start on | Audible signal                                                                      |
|                       |                                                                                     |
| Stop on               | Last shot                                                                           |
| Penalties             | As per current edition of rules                                                     |
| Safety angles         | L/R 90deg                                                                           |
| Setup notes           | Shootin Score It https://ehootreegreit.com 2025.04.26.23:23                         |