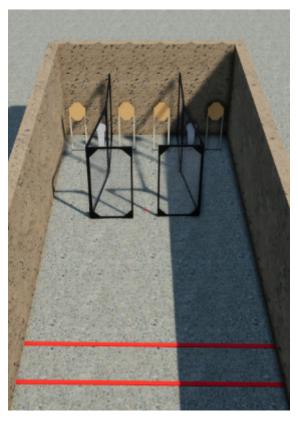

## 3.3

| CoF     | Comstock - Short                   | Points     | 50 p   |
|---------|------------------------------------|------------|--------|
| Targets | 4 paper, 2 popper, Total 6 targets | Min rounds | 10     |
| Firearm | Handgun                            | Match-%    | 13.51% |

| Procedure               | On signal engage all targets as they become visible from within the demarcated area |
|-------------------------|-------------------------------------------------------------------------------------|
| Starting position       | anywhere within the demarcated area                                                 |
| Firearm ready condition |                                                                                     |
| Start on                | Audible signal                                                                      |
| Stop on                 | Last shot                                                                           |
| Penalties               | As per current edition of rules                                                     |
| Safety angles           | L/R 90 deg                                                                          |
| Setup notes             | Chartle Coard It https://shaatraaardi.com. 2005 04 00 03 00                         |