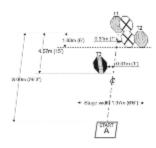

## 1. CLC-09

SETUP NOTES: See paper largers to 1.53m;15 feet is the top of attents. I land cover on T3 is even with expect of the A zore. Penalty largers are placed on T1 and T3 to the tine; are the same height and that the perforation in and T6 a zore. The coverage of the penalty larger and the time penalty larger border of the penalty larger. Area A is 1m(3.2) by 1m(3.2).