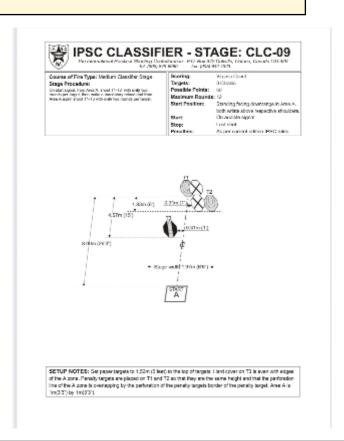

## 1. CLC-09

SETUP NOTES: See paper largers to 1.53m;15 feet is the top of attents. I land cover on T3 is even with expect of the A zore. Penalty largers are placed on T1 and T3 to the tine; are the same height and that the perforation in and T6 a zore. The coverage of the penalty larger and the time penalty larger border of the penalty larger. Area A is 1m(3.2) by 1m(3.2).