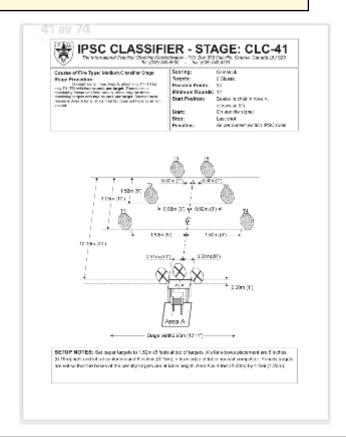

## 3. CLC-41

| CoF     | Comstock - Short                     | Points     | 60 p   |
|---------|--------------------------------------|------------|--------|
| Targets | 6 paper, 3 no-shoot, Total 6 targets | Min rounds | 12     |
| Firearm | Handgun                              | Match-%    | 33.33% |