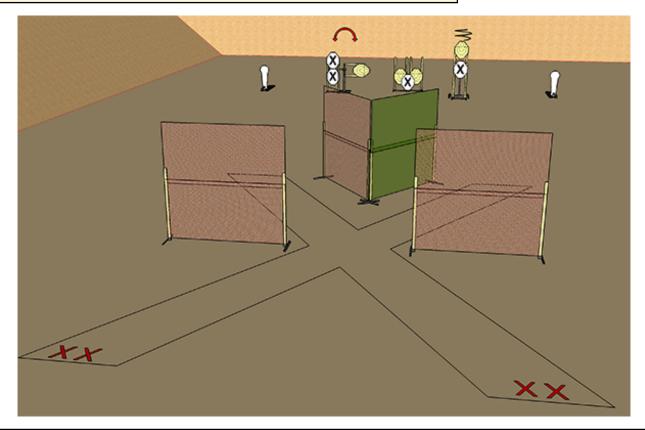

## 3. Stage 3

| CoF     | Comstock - Short                               | Points     | 50 p   |
|---------|------------------------------------------------|------------|--------|
| Targets | 4 paper, 2 popper, 4 no-shoot, Total 6 targets | Min rounds | 10     |
| Firearm | Handgun                                        | Match-%    | 19.23% |

| Procedure             | On start signal engage all targets as visible from within the shooting area. Popper 1 activates swinger, Popper 2 activates Drop Turner which remains visible. |
|-----------------------|----------------------------------------------------------------------------------------------------------------------------------------------------------------|
| Starting position     | Gun loaded & holstered, heels against the back fault line                                                                                                      |
| Firearm ready         |                                                                                                                                                                |
| condition<br>Start on | Audible signal                                                                                                                                                 |
|                       | Addible signal                                                                                                                                                 |
| Stop on               | Last shot                                                                                                                                                      |
| Penalties             | As per current edition of rules                                                                                                                                |
| Safety angles         | L/R                                                                                                                                                            |
| Setup notes           | Chartle Coard It https://shartreespit.com. 2005.00.42.40.00                                                                                                    |