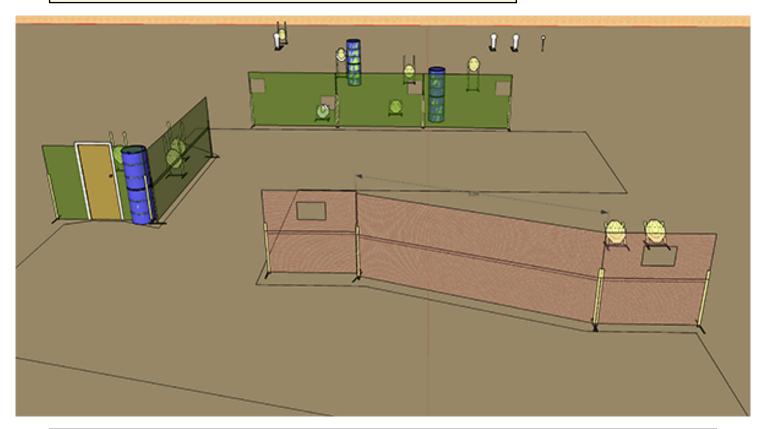

## 2. Stage 2

| CoF     | Comstock - Long                                            | Points     | 130 p  |
|---------|------------------------------------------------------------|------------|--------|
| Targets | 11 paper, 3 popper, 1 plates, 2 no-shoot, Total 15 targets | Min rounds | 26     |
| Firearm | Handgun                                                    | Match-%    | 50.00% |

| Procedure               | On Signal engage all targets as visible                      |
|-------------------------|--------------------------------------------------------------|
| Starting position       | Gun loaded & holstered, hands on the wall next to the window |
| Firearm ready condition |                                                              |
| Start on                | Audible signal                                               |
| Stop on                 | Last shot                                                    |
| Penalties               | As per current edition of rules                              |
| Safety angles           | L/R                                                          |
| Setup notes             |                                                              |