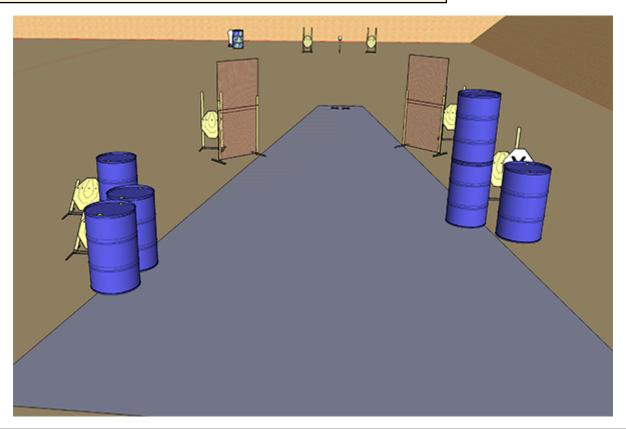

## 1. Stage 1

| CoF     | Comstock - Medium                                        | Points     | 80 p   |
|---------|----------------------------------------------------------|------------|--------|
| Targets | 7 paper, 1 popper, 1 plates, 6 no-shoot, Total 9 targets | Min rounds | 16     |
| Firearm | Handgun                                                  | Match-%    | 30.77% |

| Procedure             | On signal engage all targets as visible                           |
|-----------------------|-------------------------------------------------------------------|
| Starting position     | Gun loaded & holstered, start with toes touching front fault line |
| Firearm ready         |                                                                   |
| condition<br>Start on | Audible signal                                                    |
|                       |                                                                   |
| Stop on               | Last shot                                                         |
| Penalties             | As per current edition of rules                                   |
| Safety angles         | L/R                                                               |
| Setup notes           | Shootin Score It https://ehootinecoreit.com 2025-08-13 16:02      |