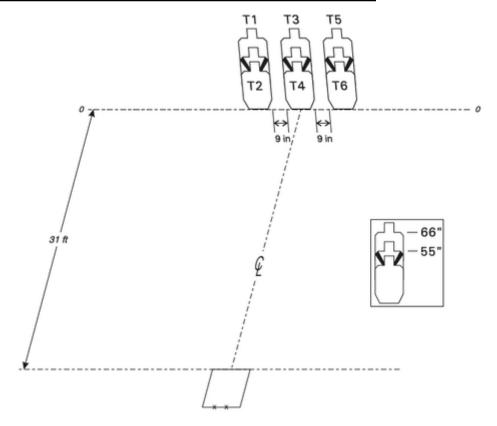

## 4. CM 13-08 More Disaster Factor

| CoF     | Virginia count - Medium              | Points     | 60 p   |
|---------|--------------------------------------|------------|--------|
| Targets | 6 paper, 3 no-shoot, Total 6 targets | Min rounds | 12     |
| Firearm | Handgun                              | Match-%    | 12.00% |

| Procedure             | Upon start signal and from within the shooting box, engage either the upper three targets or the lower three targets with only two rounds each, perform a mandatory reload, and engage the remaining three targets with only two rounds each.                                                                                                                                                                                                                                                                                     |
|-----------------------|-----------------------------------------------------------------------------------------------------------------------------------------------------------------------------------------------------------------------------------------------------------------------------------------------------------------------------------------------------------------------------------------------------------------------------------------------------------------------------------------------------------------------------------|
| Starting position     | Standing inside the fault lines, heels against the X's on the back of the shooting box. Gun is loade                                                                                                                                                                                                                                                                                                                                                                                                                              |
| Firearm ready         |                                                                                                                                                                                                                                                                                                                                                                                                                                                                                                                                   |
| condition<br>Start on | Audible signal                                                                                                                                                                                                                                                                                                                                                                                                                                                                                                                    |
| Start on              | Addible signal                                                                                                                                                                                                                                                                                                                                                                                                                                                                                                                    |
| Stop on               | Last shot                                                                                                                                                                                                                                                                                                                                                                                                                                                                                                                         |
| Penalties             | As per current edition of rules                                                                                                                                                                                                                                                                                                                                                                                                                                                                                                   |
| Safety angles         | L/R                                                                                                                                                                                                                                                                                                                                                                                                                                                                                                                               |
| Setup notes           | Targets are set at 31 feet from the front of the shooting box, and are spaced 9 inches apart, edge to edge. The shoulders of T1, T3, and T5 are at 66 inches. The shoulders of the no-shoots are at 55 inches. Set the top edges of T2, T4, and T6 at 7.5 inches below the top edge of the no-shoot.) All targets must be aligned vertically, edge to edge.  The shooting box is a standard 3 foot by 3 foot box. The X marks are to be 12 inches in from each side of the box.  Short's Seaso It better (About 1995) 17 30 19:45 |