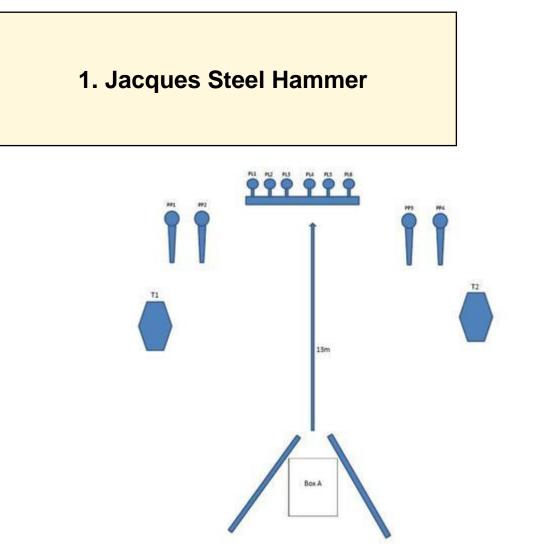

| CoF                   | Comstock - Medium                                                 | Points                | 90 p            |
|-----------------------|-------------------------------------------------------------------|-----------------------|-----------------|
| Targets               | 4 paper, 4 popper, 6 plates, Total 14 targets                     | Min rounds            | 18              |
| Firearm               | Handgun                                                           | Match-%               | 33.96%          |
|                       |                                                                   |                       |                 |
| Procedure             | While remaining in the demarcated zone, (Box A), on audible signa | al engage all targets | as you see fit. |
| Starting position     | Gun in hand, loaded, 45 Degree                                    |                       |                 |
| Firearm ready         |                                                                   |                       |                 |
| condition<br>Start on | Audible signal                                                    |                       |                 |
|                       |                                                                   |                       |                 |
| Stop on               | Last shot                                                         |                       |                 |
| Penalties             | As per current edition of rules                                   |                       |                 |
| Safety angles         | L/R                                                               |                       |                 |
| Setup notes           | Shaat'n Saara It https://abaatnaaarait.com 2025.09.12.12;52       |                       |                 |