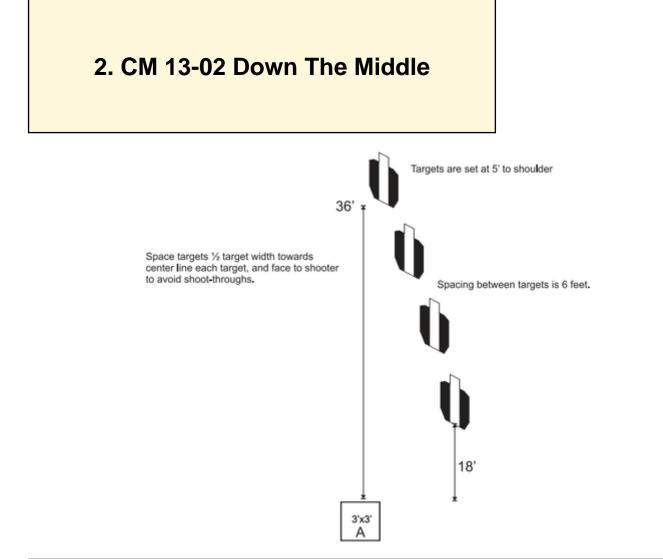

| Procedure                  | On the start signal, engage each target with two rounds only from within the fault lines.                                                                                                                 |
|----------------------------|-----------------------------------------------------------------------------------------------------------------------------------------------------------------------------------------------------------|
| Starting position          | Standing inside the fault lines, facing downrange, hands naturally at your sides. Gun is loaded and                                                                                                       |
| Firearm ready<br>condition |                                                                                                                                                                                                           |
| Start on                   | Audible signal                                                                                                                                                                                            |
| Stop on                    | Last shot                                                                                                                                                                                                 |
| Penalties                  | As per current edition of rules                                                                                                                                                                           |
| Safety angles              | L/R                                                                                                                                                                                                       |
| Setup notes                | Targets are spaced 6 feet apart, and a half-target width towards the center line. T1 is at 36 feet, T4 is at 18 feet from front of shooting area A. Hard cover is painted edge to edge of A scoring zone. |