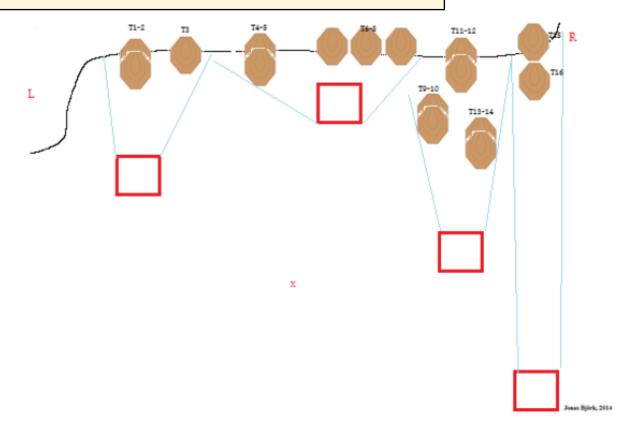

# 1. Övningsstationen long

| CoF     | Comstock - Long            | Points     | 160 p  |
|---------|----------------------------|------------|--------|
| Targets | 16 paper, Total 16 targets | Min rounds | 32     |
| Firearm | Handgun                    | Match-%    | 40.51% |

| Procedure               | Engage targets from corresponding box.                      |
|-------------------------|-------------------------------------------------------------|
| Starting position       | Gun loaded & holstered at mark X.                           |
| Firearm ready condition |                                                             |
| Start on                | Audible signal                                              |
| Stop on                 | Last shot                                                   |
| Penalties               | As per current edition of rules                             |
| Safety angles           | L/R                                                         |
| Setup notes             | Chartle Coard It https://shaatraaardi.com. 2005 00 40 00 57 |