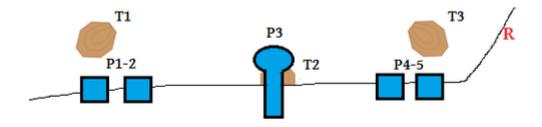

### 4. B-hallen short

L90

#### Jonas Björk, 2015

| CoF     | Comstock - Short                             | Points     | 55 p   |
|---------|----------------------------------------------|------------|--------|
| Targets | 3 paper, 1 popper, 4 plates, Total 8 targets | Min rounds | 11     |
| Firearm | Handgun                                      | Match-%    | 13.92% |

| Procedure               | Engage targets from behind table.                              |
|-------------------------|----------------------------------------------------------------|
| Starting position       | Gun unloaded on table. All ammo on table. Palms flat on table. |
| Firearm ready condition |                                                                |
| Start on                | Audible signal                                                 |
| Stop on                 | Last shot                                                      |
| Penalties               | As per current edition of rules                                |
| Safety angles           | L/R                                                            |
| Setup notes             | Chaptin Coars It https://shaatracoarit.com 2005 00 43 00 57    |