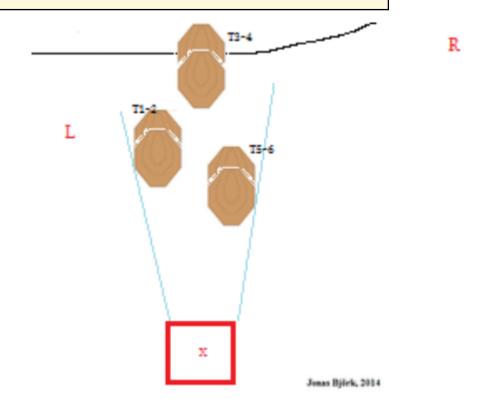

# 2. Övningsstationen short

| CoF     | Comstock - Short         | Points     | 60 p   |
|---------|--------------------------|------------|--------|
| Targets | 6 paper, Total 6 targets | Min rounds | 12     |
| Firearm | Handgun                  | Match-%    | 15.19% |

| Procedure               | Freestyle 1rnd each, then reload, then weak hand 1rnd each. |
|-------------------------|-------------------------------------------------------------|
| Starting position       | Gun loaded & holstered                                      |
| Firearm ready condition |                                                             |
| Start on                | Audible signal                                              |
| Stop on                 | Last shot                                                   |
| Penalties               | As per current edition of rules                             |
| Safety angles           | L/R                                                         |
| Setup notes             |                                                             |