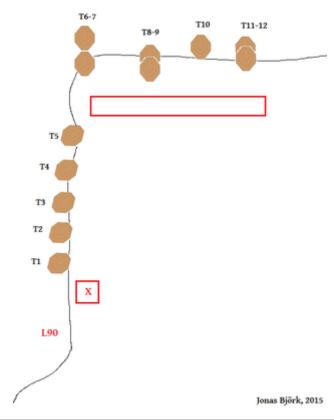

## 3. B-hallen medium

| CoF     | Comstock - Medium          | Points     | 120 p  |
|---------|----------------------------|------------|--------|
| Targets | 12 paper, Total 12 targets | Min rounds | 24     |
| Firearm | Handgun                    | Match-%    | 30.38% |

| Procedure               | Engage targets STRONG hand only! T1-5 from starting box. T6-12 from forward area. |
|-------------------------|-----------------------------------------------------------------------------------|
| Starting position       | Gun loaded & holstered at mark.                                                   |
| Firearm ready condition |                                                                                   |
| Start on                | Audible signal                                                                    |
|                         |                                                                                   |
| Stop on                 | Last shot                                                                         |
| Penalties               | As per current edition of rules                                                   |
| Safety angles           | L/R                                                                               |
| Setup notes             | Shootin Score It https://ehootinecoreit.com 2025-08-13-06:57                      |