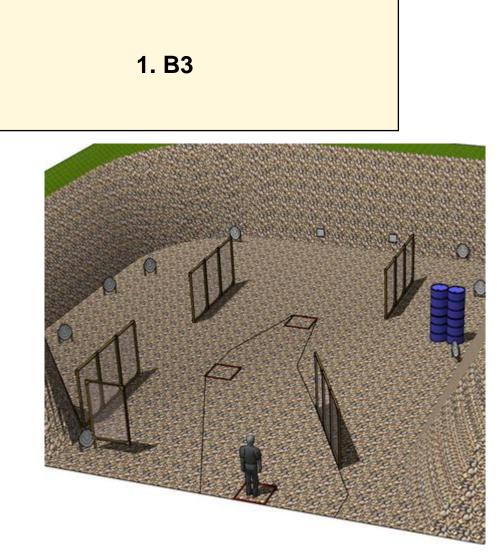

| Procedure               | Start in box A. Gun UNLOADED & holstered. On signal, free order free style. |
|-------------------------|-----------------------------------------------------------------------------|
| Starting position       | Gun UNLOADED & holstered                                                    |
| Firearm ready condition |                                                                             |
| Start on                | Audible signal                                                              |
| Stop on                 | Last shot                                                                   |
| Penalties               | As per current edition of rules                                             |
| Safety angles           | L/R                                                                         |
| Setup notes             |                                                                             |