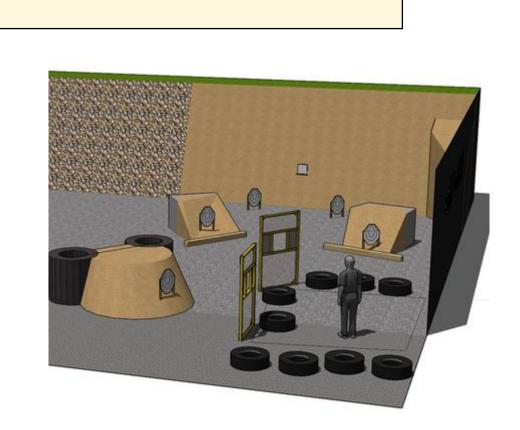

2. B4

| CoF                     | Comstock - Short                                                  | Points                | 55 p                       |
|-------------------------|-------------------------------------------------------------------|-----------------------|----------------------------|
| Targets                 | 5 paper, 1 plates, Total 6 targets                                | Min rounds            | 11                         |
| Firearm                 | Handgun                                                           | Match-%               | 19.30%                     |
| Procedure               | Start anywhere in area A. Gun loaded & holstered. Free order Free | e style. Beware of sa | afety angels to the right. |
| Starting position       | Gun loaded & holstered                                            |                       |                            |
| Firearm ready condition |                                                                   |                       |                            |
| Start on                | Audible signal                                                    |                       |                            |
| Stop on                 | Last shot                                                         |                       |                            |
| Penalties               | As per current edition of rules                                   |                       |                            |
| Safety angles           | L/R                                                               |                       |                            |
| Setup notes             | 6 MINI Targets                                                    |                       |                            |