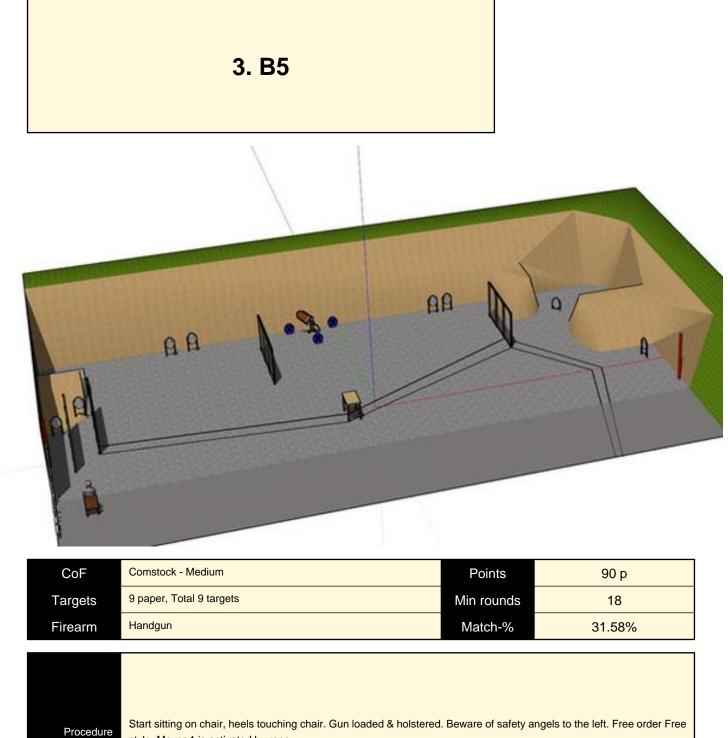

style. Mover 1 is activated by rope.

| Starting position       | Gun loaded & holstered          |
|-------------------------|---------------------------------|
| Firearm ready condition |                                 |
| Start on                | Audible signal                  |
| Stop on                 | Last shot                       |
| Penalties               | As per current edition of rules |
| Safety angles           | L/R                             |
| Setup notes             |                                 |