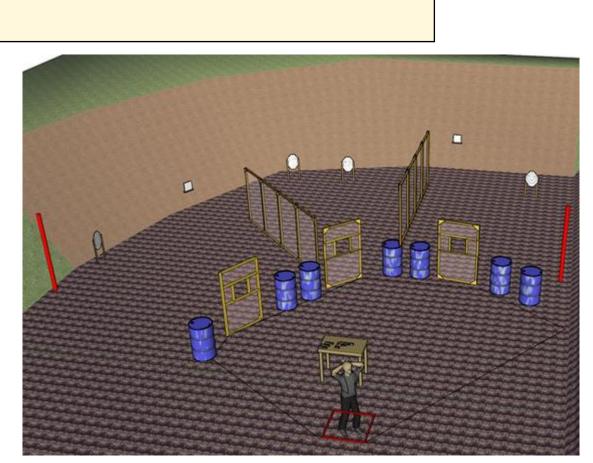

4. B6

| CoF     | Comstock - Short                   | Points     | 50 p   |
|---------|------------------------------------|------------|--------|
| Targets | 4 paper, 2 plates, Total 6 targets | Min rounds | 10     |
| Firearm | Handgun                            | Match-%    | 17.54% |

| Procedure               | Standing in box A, hands on top of head, nose/Eyes pointing towards blue containers. Gun unloaded, placed inside table. All magazines/ammo to be used on table. |
|-------------------------|-----------------------------------------------------------------------------------------------------------------------------------------------------------------|
| Starting position       | Gun unloaded, placed inside table. All magazines/ammo to be used on table.                                                                                      |
| Firearm ready condition |                                                                                                                                                                 |
| Start on                | Audible signal                                                                                                                                                  |
| Stop on                 | Last shot                                                                                                                                                       |
| Penalties               | As per current edition of rules                                                                                                                                 |
| Safety angles           | L/R                                                                                                                                                             |
| Setup notes             |                                                                                                                                                                 |