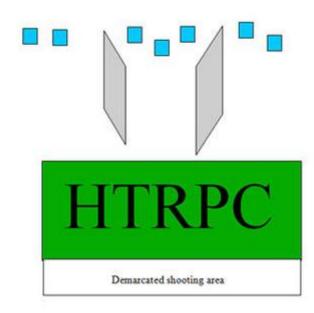

| Procedure             | TYPE: Short course. TARGETS: 7 IPSC Metal Plates MINIMUM ROUNDS: 7 Rounds Birdshot DISTANCES: 9 – 13 m. MAX POINTS: 35 Points. START: STOP: Audible signal Last shot. PENALTIES: As per current edition of IPSC Rule Book. START POSITION: Standing anywhere within the demarcated shooting area Gun loaded option 1 held in both hands at waist level PROCEDURE: On the start signal, shoot all targets freestyle through various the gaps in the letters DESIGN NOTES: N/A BRIEFING NOTES: Safety Angles: 90 / 90 / 90. |
|-----------------------|---------------------------------------------------------------------------------------------------------------------------------------------------------------------------------------------------------------------------------------------------------------------------------------------------------------------------------------------------------------------------------------------------------------------------------------------------------------------------------------------------------------------------|
| Starting position     | Option 1                                                                                                                                                                                                                                                                                                                                                                                                                                                                                                                  |
| Firearm ready         |                                                                                                                                                                                                                                                                                                                                                                                                                                                                                                                           |
| condition<br>Start on | Audible signal                                                                                                                                                                                                                                                                                                                                                                                                                                                                                                            |
|                       | <u> </u>                                                                                                                                                                                                                                                                                                                                                                                                                                                                                                                  |
| Stop on               | Last shot                                                                                                                                                                                                                                                                                                                                                                                                                                                                                                                 |
| Penalties             | As per current edition of rules                                                                                                                                                                                                                                                                                                                                                                                                                                                                                           |
| Safety angles         | Default                                                                                                                                                                                                                                                                                                                                                                                                                                                                                                                   |
| Setup notes           | Shootin Score It https://ehactrooperait.com 2025.04.22.02.47                                                                                                                                                                                                                                                                                                                                                                                                                                                              |