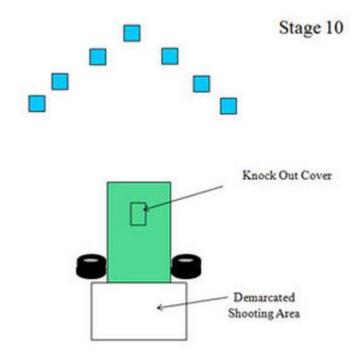

| CoF     | Comstock - Short                                   | Points     | 35 p  |
|---------|----------------------------------------------------|------------|-------|
| Targets | 6 plates, 1 frangible, 4 no-shoot, Total 7 targets | Min rounds | 7     |
| Firearm | Shotgun                                            | Match-%    | 5.11% |

| Procedure               | TYPE: Short course. TARGETS: 6 IPSC Metal Plates 4 No shoots1 frangible target MINIMUM ROUNDS: 7 Rounds Birdshot DISTANCES: 10 m. MAX POINTS: 35 Points. START: STOP: Audible signal Last shot. PENALTIES: As per current edition of IPSC Rule Book. START POSITION: Standing anywhere within the demarcated shooting area Gun loaded option 2 Placed on either tyre shooter holding case in both hands above the table PROCEDURE: On the start signal, shoot all targets freestyle DESIGN NOTES: Note the case when dropped onto the table will activate the bobbing frangible target which will remain visible when stationary BRIEFING NOTES: Safety Angles: 90 / 90 / 90. |
|-------------------------|-------------------------------------------------------------------------------------------------------------------------------------------------------------------------------------------------------------------------------------------------------------------------------------------------------------------------------------------------------------------------------------------------------------------------------------------------------------------------------------------------------------------------------------------------------------------------------------------------------------------------------------------------------------------------------|
| Starting position       | Option 2                                                                                                                                                                                                                                                                                                                                                                                                                                                                                                                                                                                                                                                                      |
| Firearm ready condition |                                                                                                                                                                                                                                                                                                                                                                                                                                                                                                                                                                                                                                                                               |
| Start on                | Audible signal                                                                                                                                                                                                                                                                                                                                                                                                                                                                                                                                                                                                                                                                |
| Stop on                 | Last shot                                                                                                                                                                                                                                                                                                                                                                                                                                                                                                                                                                                                                                                                     |
| Penalties               | As per current edition of rules                                                                                                                                                                                                                                                                                                                                                                                                                                                                                                                                                                                                                                               |
| Safety angles           | Default                                                                                                                                                                                                                                                                                                                                                                                                                                                                                                                                                                                                                                                                       |
| Setup notes             |                                                                                                                                                                                                                                                                                                                                                                                                                                                                                                                                                                                                                                                                               |