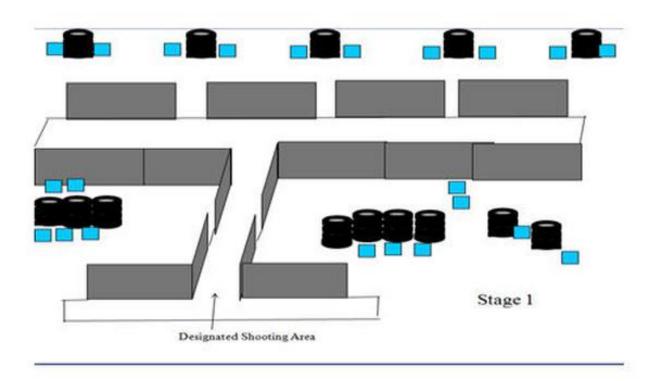

| CoF     | Comstock - Long             | Points     | 110 p  |
|---------|-----------------------------|------------|--------|
| Targets | 22 plates, Total 22 targets | Min rounds | 22     |
| Firearm | Shotgun                     | Match-%    | 16.06% |

| Procedure               | TYPE: Long course. TARGETS: 22 IPSC Metal Plates Maximum ROUNDS: 22 Rounds Birdshot DISTANCES: 6-15 m . MAX POINTS: 110 Points. START: STOP: Audible signal Last shot. PENALTIES: As per current edition of IPSC Rule Book. START POSITION: Standing anywhere within the demarcated shooting area Gun loaded option 1. Held in two hands at waist level, parallel to the ground. PROCEDURE: On the start signal, shoot all targets freestyle DESIGN NOTES: BRIEFING NOTES: Safety Angles: 90 /90 /90 |
|-------------------------|------------------------------------------------------------------------------------------------------------------------------------------------------------------------------------------------------------------------------------------------------------------------------------------------------------------------------------------------------------------------------------------------------------------------------------------------------------------------------------------------------|
| Starting position       | Option 1                                                                                                                                                                                                                                                                                                                                                                                                                                                                                             |
| Firearm ready condition |                                                                                                                                                                                                                                                                                                                                                                                                                                                                                                      |
| Start on                | Audible signal                                                                                                                                                                                                                                                                                                                                                                                                                                                                                       |
| Stop on                 | Last shot                                                                                                                                                                                                                                                                                                                                                                                                                                                                                            |
| Penalties               | As per current edition of rules                                                                                                                                                                                                                                                                                                                                                                                                                                                                      |
| Safety angles           | default                                                                                                                                                                                                                                                                                                                                                                                                                                                                                              |
| Setup notes             |                                                                                                                                                                                                                                                                                                                                                                                                                                                                                                      |