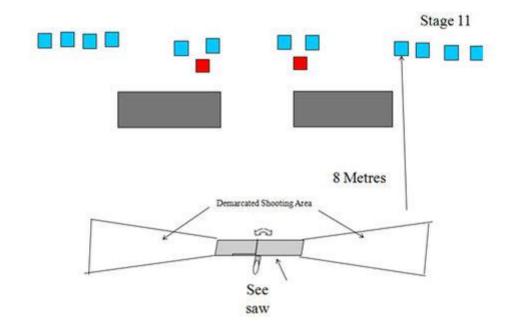

|
| Setup notes           | Shootin Score It https://ehootroopreit.com 2025.04.22.02.47                                                                                                                                                                                                                                                                                                                                                                                                                   |

Shoot'n Score It https://shootnscoreit.com -- 2025-04-23 03:47





| CoF     | Comstock - Medium                       | Points     | 60 p  |
|---------|-----------------------------------------|------------|-------|
| Targets | 12 plates, 2 no-shoot, Total 12 targets | Min rounds | 12    |
| Firearm | Shotgun                                 | Match-%    | 8.76% |

| Procedure               | TYPE: Medium course. TARGETS: 12 IPSC metal plates 2 No shoots MINIMUM ROUNDS: 12 Rounds Birdshot DISTANCES: 8 – 12 m MAX POINTS: 60 Points. START: STOP: Audible signal Last shot. PENALTIES: As per current edition of IPSC Rule Book. START POSITION: Standing anywhere within the designated shooting area Gun loaded option 1. Held in both hands at waist level parallel to the ground PROCEDURE: On the start signal, shoot all targets freestyle DESIGN NOTES: BRIEFING NOTES