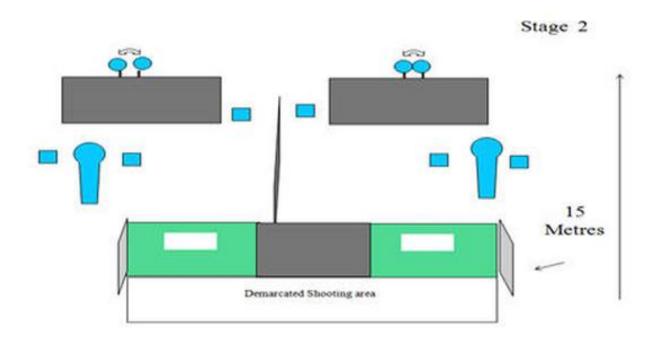

| CoF     | Comstock - Medium                                 | Points     | 60 p  |
|---------|---------------------------------------------------|------------|-------|
| Targets | 2 popper, 6 plates, 4 frangible, Total 12 targets | Min rounds | 12    |
| Firearm | Shotgun                                           | Match-%    | 8.76% |

| Procedure               | TYPE: Medium course. TARGETS: 2 IPSC Poppers 4 Frangible targets 6 IPSC Metal Plates Maximum ROUNDS: 12 Rounds Birdshot DISTANCES: 12 15 m. MAX POINTS: 60 Points. START: STOP: Audible signal Last shot. PENALTIES: As per current edition of IPSC Rule Book. START POSITION: Standing anywhere within the demarcated shooting area Gun loaded option 1. Held in two hands at waist level, parallel to the ground. PROCEDURE: On the start signal, shoot all targets freestyle DESIGN NOTES: Note hitting the poppers activates the bobbing frangible targets which always remain visible when static BRIEFING NOTES: Safety Angles: 90 / 90 / 90 |
|-------------------------|----------------------------------------------------------------------------------------------------------------------------------------------------------------------------------------------------------------------------------------------------------------------------------------------------------------------------------------------------------------------------------------------------------------------------------------------------------------------------------------------------------------------------------------------------------------------------------------------------------------------------------------------------|
| Starting position       | Option 1                                                                                                                                                                                                                                                                                                                                                                                                                                                                                                                                                                                                                                           |
| Firearm ready condition |                                                                                                                                                                                                                                                                                                                                                                                                                                                                                                                                                                                                                                                    |
| Start on                | Audible signal                                                                                                                                                                                                                                                                                                                                                                                                                                                                                                                                                                                                                                     |
| Stop on                 | Last shot                                                                                                                                                                                                                                                                                                                                                                                                                                                                                                                                                                                                                                          |
| Penalties               | As per current edition of rules                                                                                                                                                                                                                                                                                                                                                                                                                                                                                                                                                                                                                    |
| Safety angles           | default                                                                                                                                                                                                                                                                                                                                                                                                                                                                                                                                                                                                                                            |
| Setup notes             |                                                                                                                                                                                                                                                                                                                                                                                                                                                                                                                                                                                                                                                    |