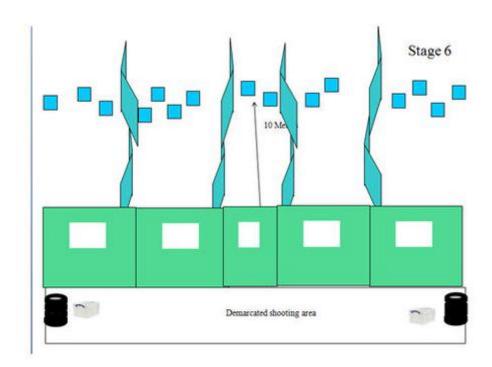

| Procedure               | TYPE: Long course. TARGETS: 18 IPSC Metal Plates MINIMUM ROUNDS: 18 Rounds Birdshot DISTANCES: 9 - 10 m. MAX POINTS: 90 points . START: STOP: Audible signal Last shot. PENALTIES: As per current edition of IPSC Rule Book. START POSITION: Standing anywhere within the demarcated shooting area Gun loaded option 1. Held in both hands at waist level parallel to the ground PROCEDURE: On the start signal, shoot all targets freestyle DESIGN NOTES: Note the doors will fall when pushed and must be activated by hand only BRIEFING NOTES: Safety Angles: 90 / 90 / 90. |
|-------------------------|---------------------------------------------------------------------------------------------------------------------------------------------------------------------------------------------------------------------------------------------------------------------------------------------------------------------------------------------------------------------------------------------------------------------------------------------------------------------------------------------------------------------------------------------------------------------------------|
| Starting position       | Option 1                                                                                                                                                                                                                                                                                                                                                                                                                                                                                                                                                                        |
| Firearm ready condition |                                                                                                                                                                                                                                                                                                                                                                                                                                                                                                                                                                                 |
| Start on                | Audible signal                                                                                                                                                                                                                                                                                                                                                                                                                                                                                                                                                                  |
| Stop on                 | Last shot                                                                                                                                                                                                                                                                                                                                                                                                                                                                                                                                                                       |
| Penalties               | As per current edition of rules                                                                                                                                                                                                                                                                                                                                                                                                                                                                                                                                                 |
| Safety angles           | Default                                                                                                                                                                                                                                                                                                                                                                                                                                                                                                                                                                         |
| Setup notes             |                                                                                                                                                                                                                                                                                                                                                                                                                                                                                                                                                                                 |