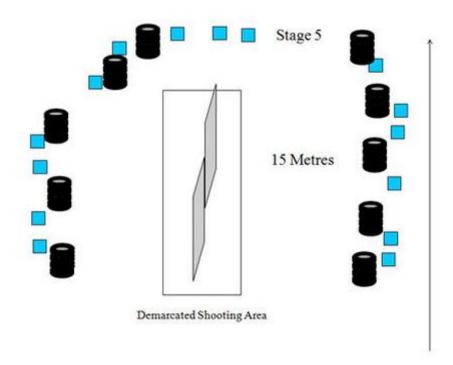

| Procedure             | TYPE: Medium course. TARGETS: 15 IPSC metal plates MINIMUM ROUNDS: 15 Rounds Bird Shot DISTANCES: 11-15 m. MAX POINTS: 75 Points. START: STOP: Audible signal Last shot. PENALTIES: As per current edition of IPSC Rule Book. START POSITION: Standing anywhere within the demarcated shooting area Gun loaded option 1 held in both hands parallel to the ground PROCEDURE: On the start signal, shoot all targets freestyle DESIGN NOTES: N/A BRIEFING NOTES: Safety Angles: 90 / 90 / 90 |
|-----------------------|---------------------------------------------------------------------------------------------------------------------------------------------------------------------------------------------------------------------------------------------------------------------------------------------------------------------------------------------------------------------------------------------------------------------------------------------------------------------------------------------|
| Starting position     | option 1                                                                                                                                                                                                                                                                                                                                                                                                                                                                                    |
| Firearm ready         |                                                                                                                                                                                                                                                                                                                                                                                                                                                                                             |
| condition<br>Start on | Audible signal                                                                                                                                                                                                                                                                                                                                                                                                                                                                              |
| Start on              | Addible signal                                                                                                                                                                                                                                                                                                                                                                                                                                                                              |
| Stop on               | Last shot                                                                                                                                                                                                                                                                                                                                                                                                                                                                                   |
| Penalties             | As per current edition of rules                                                                                                                                                                                                                                                                                                                                                                                                                                                             |
| Safety angles         | Default                                                                                                                                                                                                                                                                                                                                                                                                                                                                                     |
| Setup notes           | Chartle Coard It https://shaatraaardi.com. 2005 04 03 03 47                                                                                                                                                                                                                                                                                                                                                                                                                                 |