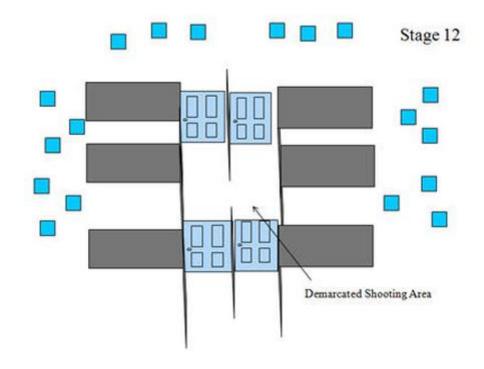

| CoF     | Comstock - Long             | Points     | 90 p   |
|---------|-----------------------------|------------|--------|
| Targets | 18 plates, Total 18 targets | Min rounds | 18     |
| Firearm | Shotgun                     | Match-%    | 13.14% |

| Procedure               | TYPE: Long course. TARGETS: 18 IPSC Metal Plates MINIMUM ROUNDS: 18 Rounds Birdshot DISTANCES: 9 - 10 m. MAX POINTS: 90 points . START: STOP: Audible signal Last shot. PENALTIES: As per current edition of IPSC Rule Book. START POSITION: Standing anywhere within the demarcated shooting area Gun loaded option 1. Held in both hands at waist level parallel to the ground PROCEDURE: On the start signal, shoot all targets freestyle DESIGN NOTES: Note the doors will fall when pushed and must be activated by hand only BRIEFING NOTES: Safety Angles: 90 / 90 / 90. |
|-------------------------|---------------------------------------------------------------------------------------------------------------------------------------------------------------------------------------------------------------------------------------------------------------------------------------------------------------------------------------------------------------------------------------------------------------------------------------------------------------------------------------------------------------------------------------------------------------------------------|
| Starting position       | Option 1                                                                                                                                                                                                                                                                                                                                                                                                                                                                                                                                                                        |
| Firearm ready condition |                                                                                                                                                                                                                                                                                                                                                                                                                                                                                                                                                                                 |
| Start on                | Audible signal                                                                                                                                                                                                                                                                                                                                                                                                                                                                                                                                                                  |
| Stop on                 | Last shot                                                                                                                                                                                                                                                                                                                                                                                                                                                                                                                                                                       |
| Penalties               | As per current edition of rules                                                                                                                                                                                                                                                                                                                                                                                                                                                                                                                                                 |
| Safety angles           | Default                                                                                                                                                                                                                                                                                                                                                                                                                                                                                                                                                                         |
| Setup notes             |                                                                                                                                                                                                                                                                                                                                                                                                                                                                                                                                                                                 |