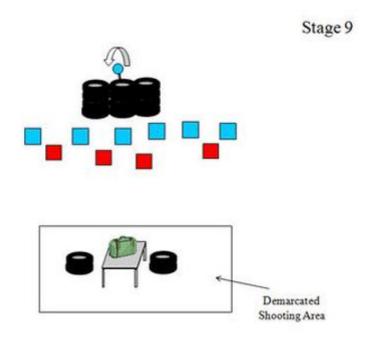

Shoot'n Score It https://shootnscoreit.com -- 2025-04-23 03:47

| CoF     | Comstock - Medium                       | Points     | 60 p  |
|---------|-----------------------------------------|------------|-------|
| Targets | 12 plates, 2 no-shoot, Total 12 targets | Min rounds | 12    |
| Firearm | Shotgun                                 | Match-%    | 8.76% |

| Procedure               | TYPE: Medium course. TARGETS: 12 IPSC metal plates 2 No shoots MINIMUM ROUNDS: 12 Rounds Birdshot DISTANCES: 8 – 12 m MAX POINTS: 60 Points. START: STOP: Audible signal Last shot. PENALTIES: As per current edition of IPSC Rule Book. START POSITION: Standing anywhere within the designated shooting area Gun loaded option 1. Held in both hands at waist level parallel to the ground PROCEDURE: On the start signal, shoot all targets freestyle DESIGN NOTES: BRIEFING NOTES: Safety Angles: 90 / 90 / 90. |
|-------------------------|---------------------------------------------------------------------------------------------------------------------------------------------------------------------------------------------------------------------------------------------------------------------------------------------------------------------------------------------------------------------------------------------------------------------------------------------------------------------------------------------------------------------|
| Starting position       | Option 1                                                                                                                                                                                                                                                                                                                                                                                                                                                                                                            |
| Firearm ready condition |                                                                                                                                                                                                                                                                                                                                                                                                                                                                                                                     |
| Start on                | Audible signal                                                                                                                                                                                                                                                                                                                                                                                                                                                                                                      |
| Stop on                 | Last shot                                                                                                                                                                                                                                                                                                                                                                                                                                                                                                           |
| Penalties               | As per current edition of rules                                                                                                                                                                                                                                                                                                                                                                                                                                                                                     |
| Safety angles           | Default                                                                                                                                                                                                                                                                                                                                                                                                                                                                                                             |
| Setup notes             |                                                                                                                                                                                                                                                                                                                                                                                                                                                                                                                     |