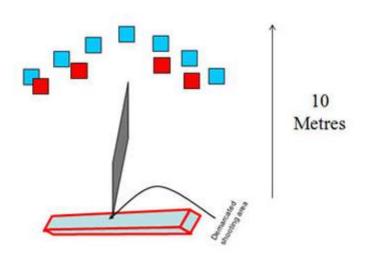

| CoF     | Comstock - Long             | Points     | 110 p  |
|---------|-----------------------------|------------|--------|
| Targets | 22 plates, Total 22 targets | Min rounds | 22     |
| Firearm | Shotgun                     | Match-%    | 16.06% |

| Procedure               | TYPE: Long course. TARGETS: 22 IPSC Metal Plates Maximum ROUNDS: 22 Rounds Birdshot DISTANCES: 6-15 m . MAX POINTS: 110 Points. START: STOP: Audible signal Last shot. PENALTIES: As per current edition of IPSC Rule Book. START POSITION: Standing anywhere within the demarcated shooting area Gun loaded option 1. Held in two hands at waist level, parallel to the ground. PROCEDURE: On the start signal, shoot all targets freestyle DESIGN NOTES: BRIEFING NOTES: Safety Angles: 90 /90 /90 |
|-------------------------|------------------------------------------------------------------------------------------------------------------------------------------------------------------------------------------------------------------------------------------------------------------------------------------------------------------------------------------------------------------------------------------------------------------------------------------------------------------------------------------------------|
| Starting position       | Option 1                                                                                                                                                                                                                                                                                                                                                                                                                                                                                             |
| Firearm ready condition |                                                                                                                                                                                                                                                                                                                                                                                                                                                                                                      |
| Start on                | Audible signal                                                                                                                                                                                                                                                                                                                                                                                                                                                                                       |
| Stop on                 | Last shot                                                                                                                                                                                                                                                                                                                                                                                                                                                                                            |
| Penalties               | As per current edition of rules                                                                                                                                                                                                                                                                                                                                                                                                                                                                      |
| Safety angles           | default                                                                                                                                                                                                                                                                                                                                                                                                                                                                                              |
| Setup notes             |                                                                                                                                                                                                                                                                                                                                                                                                                                                                                                      |