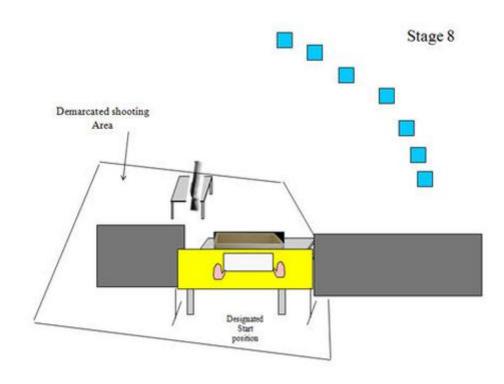

| CoF     | Comstock - Long             | Points     | 90 p   |
|---------|-----------------------------|------------|--------|
| Targets | 18 plates, Total 18 targets | Min rounds | 18     |
| Firearm | Shotgun                     | Match-%    | 13.14% |

| Procedure               | TYPE: Long course. TARGETS: 18 IPSC Metal Plates MINIMUM ROUNDS: 18 Rounds Birdshot DISTANCES: 9 - 10 m. MAX POINTS: 90 points . START: STOP: Audible signal Last shot. PENALTIES: As per current edition of IPSC Rule Book. START POSITION: Standing anywhere within the demarcated shooting area Gun loaded option 1. Held in both hands at waist level parallel to the ground PROCEDURE: On the start signal, shoot all targets freestyle DESIGN NOTES: Note the doors will fall when pushed and must be activated by hand only BRIEFING NOTES: Safety Angles: 90 / 90 / 90. |
|-------------------------|---------------------------------------------------------------------------------------------------------------------------------------------------------------------------------------------------------------------------------------------------------------------------------------------------------------------------------------------------------------------------------------------------------------------------------------------------------------------------------------------------------------------------------------------------------------------------------|
| Starting position       | Option 1                                                                                                                                                                                                                                                                                                                                                                                                                                                                                                                                                                        |
| Firearm ready condition |                                                                                                                                                                                                                                                                                                                                                                                                                                                                                                                                                                                 |
| Start on                | Audible signal                                                                                                                                                                                                                                                                                                                                                                                                                                                                                                                                                                  |
| Stop on                 | Last shot                                                                                                                                                                                                                                                                                                                                                                                                                                                                                                                                                                       |
| Penalties               | As per current edition of rules                                                                                                                                                                                                                                                                                                                                                                                                                                                                                                                                                 |
| Safety angles           | Default                                                                                                                                                                                                                                                                                                                                                                                                                                                                                                                                                                         |
| Setup notes             |                                                                                                                                                                                                                                                                                                                                                                                                                                                                                                                                                                                 |