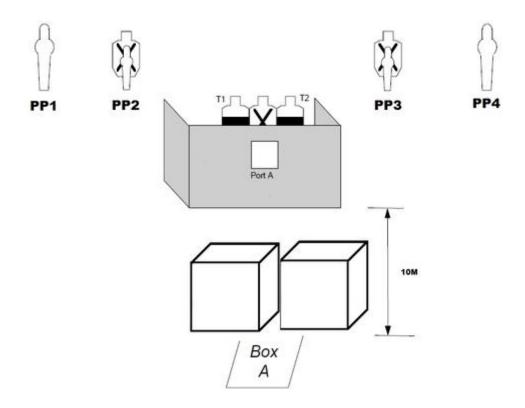

## 1. Cubbyhole

| CoF     | Comstock - Short                               | Points     | 40 p   |
|---------|------------------------------------------------|------------|--------|
| Targets | 2 paper, 4 popper, 3 no-shoot, Total 6 targets | Min rounds | 8      |
| Firearm | Handgun                                        | Match-%    | 18.18% |

| Procedure               | On signal, engage steel (PP1, PP2, PP3, PP4) from Box A ONLY, and engage other targets as they are visible.                                                                                                                                                                          |
|-------------------------|--------------------------------------------------------------------------------------------------------------------------------------------------------------------------------------------------------------------------------------------------------------------------------------|
| Starting position       | Loaded and Holstered, standing in Box A, both hands flat on top of barrier                                                                                                                                                                                                           |
| Firearm ready condition |                                                                                                                                                                                                                                                                                      |
| Start on                | Audible signal                                                                                                                                                                                                                                                                       |
| Stop on                 | Last shot                                                                                                                                                                                                                                                                            |
| Penalties               | As per current edition of rules (Procedural10 No-shoot hit10 Miss10)                                                                                                                                                                                                                 |
| Safety angles           | L/R                                                                                                                                                                                                                                                                                  |
| Setup notes             | Set steel at least 20m from Box A, with surfaces facinide walls and removable g Box A. T1, T2, and the associated no-shoot are mounted close to the ground. From Box A, only the no-shoot is visible through Port A.  Shoot's Score It https://shootsecoreit.com. = 2025-08-03 10:33 |