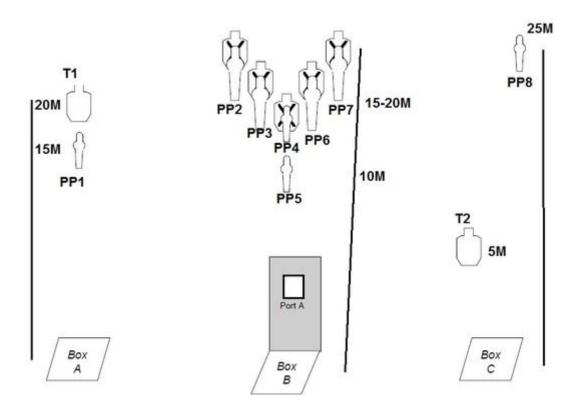

## 2. Merrill's Madness Modified

| CoF     | Comstock - Short                    | Points     | 60 p   |
|---------|-------------------------------------|------------|--------|
| Targets | 2 paper, 8 popper, Total 10 targets | Min rounds | 12     |
| Firearm | Handgun                             | Match-%    | 27.27% |

| Procedure               | On signal, move box-to-box in order A-B-C or C-B-A engaging each target. From Box A only, engage T1, PP1 From Box B only, engage PP2-PP7, through Port A only. From Box C only, engage T2, and PP8. All targets must be engaged from a box. |
|-------------------------|---------------------------------------------------------------------------------------------------------------------------------------------------------------------------------------------------------------------------------------------|
| Starting position       | Gun loaded & holstered. Standing in Box A or Box C facing targets, hands clasped behind neck.                                                                                                                                               |
| Firearm ready condition |                                                                                                                                                                                                                                             |
| Start on                | Audible signal                                                                                                                                                                                                                              |
| Stop on                 | Last shot                                                                                                                                                                                                                                   |
| Penalties               | As per current edition of rules (Procedural10 No-shoot hit10 Miss10)                                                                                                                                                                        |
| Safety angles           | L/R                                                                                                                                                                                                                                         |
| Setup notes             | Setup as per plan, Box A,B, and C approc 5 -10 m appart depending on space                                                                                                                                                                  |