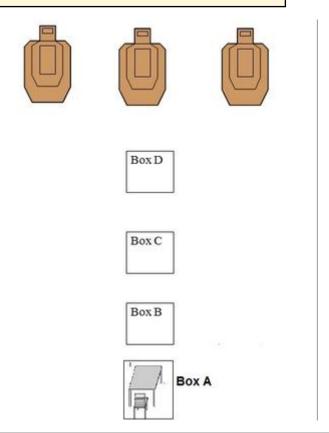

## 3. Advancing Fire 2

| CoF     | Comstock - Medium        | Points     | 120 p  |
|---------|--------------------------|------------|--------|
| Targets | 3 paper, Total 3 targets | Min rounds | 24     |
| Firearm | Handgun                  | Match-%    | 54.55% |

| Procedure               | On Signal, From Box A, engage T1-3 with 2 hits each, From chair. (Penalty if using table to brace) From Box B. engage T1-3 with 2 hits each, From Box C, engage T1-3 with 2 hits each, STRONG HAND ONLY From Box D, engage T1-3 with 2 hits each, WEAK HAND ONLY |
|-------------------------|------------------------------------------------------------------------------------------------------------------------------------------------------------------------------------------------------------------------------------------------------------------|
| Starting position       | Gun on table empty, Hands behind neck                                                                                                                                                                                                                            |
| Firearm ready condition |                                                                                                                                                                                                                                                                  |
| Start on                | Audible signal                                                                                                                                                                                                                                                   |
|                         | · · · · · · · · · · · · · · · · · · ·                                                                                                                                                                                                                            |
| Stop on                 | Last shot                                                                                                                                                                                                                                                        |
| Penalties               | As per current edition of rules (Procedural10 No-shoot hit10 Miss10)                                                                                                                                                                                             |
| Safety angles           | L/R                                                                                                                                                                                                                                                              |
| Setup notes             | Box D at least 5m from T1-3, each subsequant box 5-10m spaced  Shoot's Score It https://shootsecoreit.com == 2025-08-03 10:33                                                                                                                                    |