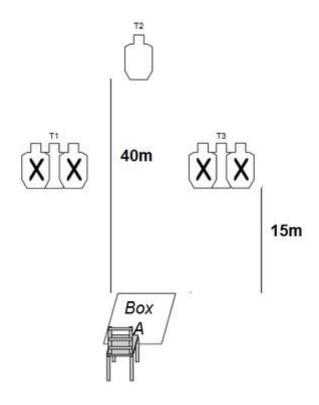

## 3. Rash Rate1

| CoF     | Comstock - Short                     | Points     | 60 p   |
|---------|--------------------------------------|------------|--------|
| Targets | 3 paper, 4 no-shoot, Total 3 targets | Min rounds | 12     |
| Firearm | Handgun                              | Match-%    | 35.29% |

| Procedure             | On signal, move from chair to Box A, kneeling on both knees in Box A, load and engage each target with two rounds each, perform a mandatory reload, and re-engage each target with two rounds each. Any order. One procedural penalty for each shot fired following missed reload |
|-----------------------|-----------------------------------------------------------------------------------------------------------------------------------------------------------------------------------------------------------------------------------------------------------------------------------|
| Starting position     | Sitting erect in chair, both feet on ground and both hands on own knees. Gun holstered, not loaded.                                                                                                                                                                               |
| Firearm ready         |                                                                                                                                                                                                                                                                                   |
| condition<br>Start on | Audible signal                                                                                                                                                                                                                                                                    |
|                       |                                                                                                                                                                                                                                                                                   |
| Stop on               | Last shot                                                                                                                                                                                                                                                                         |
| Penalties             | As per current edition of rules (Procedural10 No-shoot hit10 Miss10)                                                                                                                                                                                                              |
| Safety angles         | L/R                                                                                                                                                                                                                                                                               |
| Setup notes           | Chaptin Court It https://phapting.gov/ 2005.00.00.40.00                                                                                                                                                                                                                           |