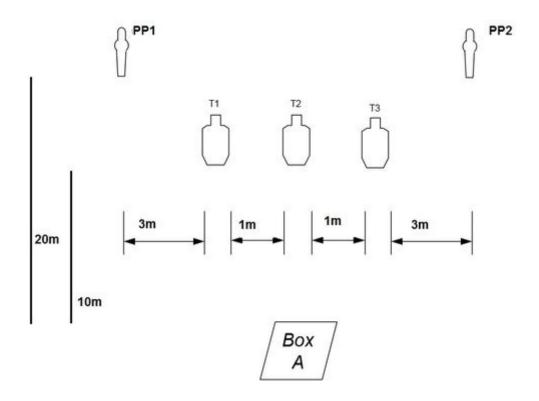

## 1. Julius' Seizure

| CoF     | Comstock - Medium                  | Points     | 70 p   |
|---------|------------------------------------|------------|--------|
| Targets | 3 paper, 2 popper, Total 5 targets | Min rounds | 14     |
| Firearm | Handgun                            | Match-%    | 41.18% |

| Procedure             | On signal, draw, and engage ONLY ONE steel target and T1 - T3 with two rounds each, perform a mandatory reload, then engage the remaining steel target and re- engage T1 - T3 with two rounds each. All shooting must be done from Box A, and targets may be engaged in any order. One procedural penalty per shot fired following missed reload |
|-----------------------|--------------------------------------------------------------------------------------------------------------------------------------------------------------------------------------------------------------------------------------------------------------------------------------------------------------------------------------------------|
| Starting position     | Standing in Box A, hands on head. Gun loaded & holstered                                                                                                                                                                                                                                                                                         |
| Firearm ready         |                                                                                                                                                                                                                                                                                                                                                  |
| condition<br>Start on | Audible signal                                                                                                                                                                                                                                                                                                                                   |
|                       |                                                                                                                                                                                                                                                                                                                                                  |
| Stop on               | Last shot                                                                                                                                                                                                                                                                                                                                        |
| Penalties             | As per current edition of rules (Procedural10 No-shoot hit10 Miss10)                                                                                                                                                                                                                                                                             |
| Safety angles         | L/R                                                                                                                                                                                                                                                                                                                                              |
| Setup notes           | Chartle Coard It https://chartresearch.com. 2005 00 00 40 00                                                                                                                                                                                                                                                                                     |