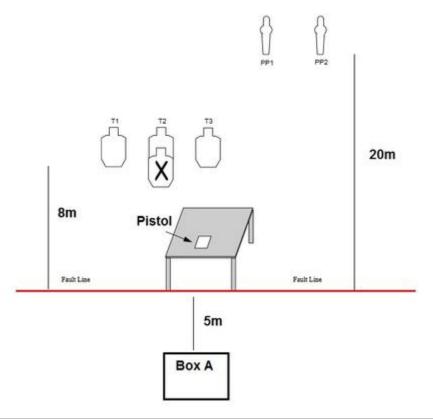

## 2. Kneed For Speed 1

| CoF     | Comstock - Short                   | Points     | 40 p   |
|---------|------------------------------------|------------|--------|
| Targets | 3 paper, 2 popper, Total 5 targets | Min rounds | 8      |
| Firearm | Handgun                            | Match-%    | 23.53% |

| Procedure               | Start in Box A. on signal, retrieve gun, load, and, from behind the fault line, engage targets |
|-------------------------|------------------------------------------------------------------------------------------------|
| Starting position       | At least 1 Hand and knee on the ground in Box A, Empty gun flat table. Mags in holsters        |
| Firearm ready condition |                                                                                                |
| Start on                | Audible signal                                                                                 |
| Stop on                 | Last shot                                                                                      |
| Penalties               | As per current edition of rules (Procedural10 No-shoot hit10 Miss10)                           |
| Safety angles           | L/R                                                                                            |
| Setup notes             | Shootin Soore It https://ehootpooresit.com 2025.09.02.10:22                                    |