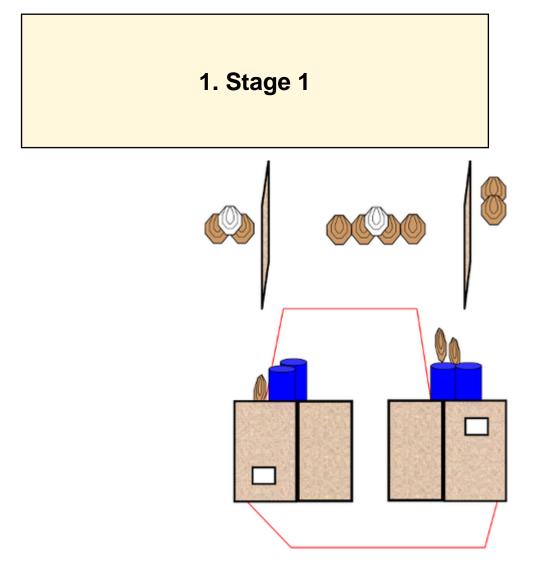

| CoF     | Comstock - Medium                      | Points     | 100 p  |
|---------|----------------------------------------|------------|--------|
| Targets | 10 paper, 2 no-shoot, Total 10 targets | Min rounds | 20     |
| Firearm | Handgun                                | Match-%    | 31.25% |

| Procedure               |                                 |
|-------------------------|---------------------------------|
| Starting position       | Gun loaded & holstered          |
| Firearm ready condition |                                 |
| Start on                | Audible signal                  |
| Stop on                 | Last shot                       |
| Penalties               | As per current edition of rules |
| Safety angles           | L/R                             |
| Setup notes             |                                 |