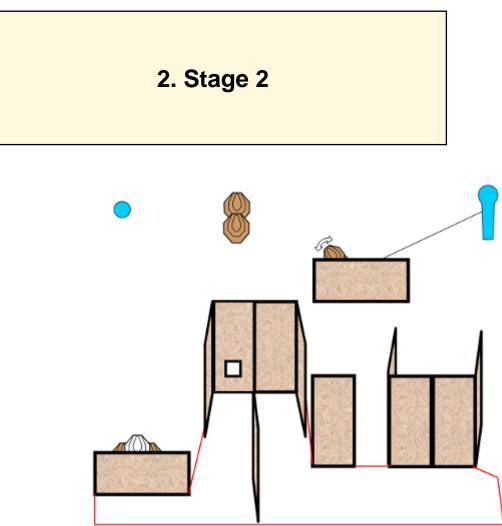

STAGE 2

| CoF     | Comstock - Short                                         | Points     | 60 p   |
|---------|----------------------------------------------------------|------------|--------|
| Targets | 5 paper, 1 popper, 1 plates, 1 no-shoot, Total 7 targets | Min rounds | 12     |
| Firearm | Handgun                                                  | Match-%    | 18.75% |

| Procedure                  |                                 |
|----------------------------|---------------------------------|
| Starting position          | Gun loaded & holstered          |
| Firearm ready<br>condition |                                 |
| Start on                   | Audible signal                  |
| Stop on                    | Last shot                       |
| Penalties                  | As per current edition of rules |
| Safety angles              | L/R                             |
| Setup notes                |                                 |