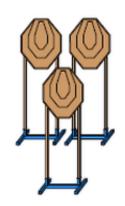

## 5. Femman

| CoFComstock - MediumPoints110 pTargets11 paper, Total 11 targetsMin rounds22FirearmHandgunMatch-%20.18%ProcedureProcedureOn start signal, engage all targets from within area A, free syle, free order.Starting positionGun loaded & holsteredFirearm ready<br>conditionStart onAudible signalImage: Colspan="3">Image: Colspan="3"Start onGun loaded & holsteredImage: Colspan="3"Image: Colspan="3"Start onAudible signalImage: Colspan="3"Image: Col |               |                                                                        |            |        |
|------------------------------------------------------------------------------------------------------------------------------------------------------------------------------------------------------------------------------------------------------------------------------------------------------------------------------------------------------------------------------------------------------------------------------------------------------------------------------------------------------------------------------------------------------------------------------------------------------------------------------------------------------------------------------------------------------------------------------------------------------------------------------------------------------------------------------------------------------------------------------------------------------------------------------------------------------------------------------------------------------------------------------------------------------------------------------------------------------------------------------------------------------------------------------------------------------------------------------------------------------------------------------------------------------------------------------------------------------------------------------------------------------------------------------------------------------------------------|---------------|------------------------------------------------------------------------|------------|--------|
| Firearm    Handgun    Match-%    20.18%      Procedure    On start signal, engage all targets from within area A, free syle, free order.    Starting position      Starting position    Gun loaded & holstered                                                                                                                                                                                                                                                                                                                                                                                                                                                                                                                                                                                                                                                                                                                                                                                                                                                                                                                                                                                                                                                                                                                                                                                                                                                         | CoF           | Comstock - Medium                                                      | Points     | 110 p  |
| Procedure    On start signal, engage all targets from within area A, free syle, free order.      Starting position    Gun loaded & holstered      Firearm ready condition    Start on      Audible signal    Last shot      Penalties    As per current edition of rules      L/R    L/R                                                                                                                                                                                                                                                                                                                                                                                                                                                                                                                                                                                                                                                                                                                                                                                                                                                                                                                                                                                                                                                                                                                                                                               | Targets       | 11 paper, Total 11 targets                                             | Min rounds | 22     |
| Starting position    Gun loaded & holstered      Firearm ready condition                                                                                                                                                                                                                                                                                                                                                                                                                                                                                                                                                                                                                                                                                                                                                                                                                                                                                                                                                                                                                                                                                                                                                                                                                                                                                                                                                                                               | Firearm       | Handgun                                                                | Match-%    | 20.18% |
| Starting position  Gun loaded & holstered    Firearm ready<br>condition                                                                                                                                                                                                                                                                                                                                                                                                                                                                                                                                                                                                                                                                                                                                                                                                                                                                                                                                                                                                                                                                                                                                                                                                                                                                                                                                                                                                |               |                                                                        |            |        |
| Firearm ready condition      Start on      Audible signal      Stop on      Last shot      Penalties      Safety angles      L/R                                                                                                                                                                                                                                                                                                                                                                                                                                                                                                                                                                                                                                                                                                                                                                                                                                                                                                                                                                                                                                                                                                                                                                                                                                                                                                                                       | Procedure     | On start signal, engage all targets from within area A, free syle, fre | ee order.  |        |
| condition      Start on      Audible signal      Stop on      Last shot      Penalties      As per current edition of rules      Safety angles      L/R                                                                                                                                                                                                                                                                                                                                                                                                                                                                                                                                                                                                                                                                                                                                                                                                                                                                                                                                                                                                                                                                                                                                                                                                                                                                                                                |               | Gun loaded & holstered                                                 |            |        |
| Start on    Audible signal      Stop on    Last shot      Penalties    As per current edition of rules      Safety angles    L/R                                                                                                                                                                                                                                                                                                                                                                                                                                                                                                                                                                                                                                                                                                                                                                                                                                                                                                                                                                                                                                                                                                                                                                                                                                                                                                                                       |               |                                                                        |            |        |
| Stop on    Last shot      Penalties    As per current edition of rules      Safety angles    L/R                                                                                                                                                                                                                                                                                                                                                                                                                                                                                                                                                                                                                                                                                                                                                                                                                                                                                                                                                                                                                                                                                                                                                                                                                                                                                                                                                                       |               | Audible signal                                                         |            |        |
| Safety angles L/R                                                                                                                                                                                                                                                                                                                                                                                                                                                                                                                                                                                                                                                                                                                                                                                                                                                                                                                                                                                                                                                                                                                                                                                                                                                                                                                                                                                                                                                      |               |                                                                        |            |        |
|                                                                                                                                                                                                                                                                                                                                                                                                                                                                                                                                                                                                                                                                                                                                                                                                                                                                                                                                                                                                                                                                                                                                                                                                                                                                                                                                                                                                                                                                        | Penalties     | As per current edition of rules                                        |            |        |
| Setup notes                                                                                                                                                                                                                                                                                                                                                                                                                                                                                                                                                                                                                                                                                                                                                                                                                                                                                                                                                                                                                                                                                                                                                                                                                                                                                                                                                                                                                                                            | Safety angles | L/R                                                                    |            |        |
| Shoot'n Score It https://shootnscoreit.com 2025-08-04 01:45                                                                                                                                                                                                                                                                                                                                                                                                                                                                                                                                                                                                                                                                                                                                                                                                                                                                                                                                                                                                                                                                                                                                                                                                                                                                                                                                                                                                            | Setup notes   |                                                                        |            |        |