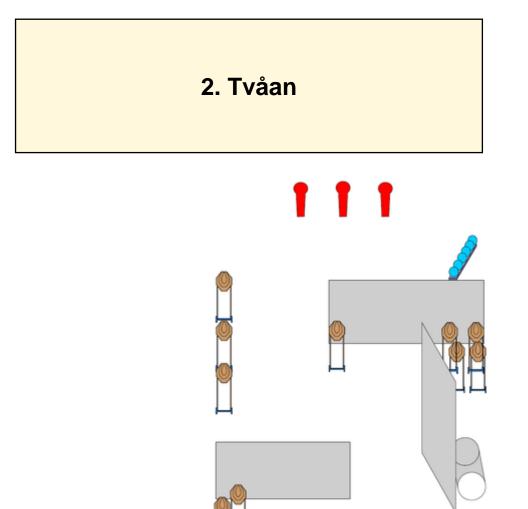

| Procedure               | On start signal, engage all targets, free syle, free order.                      |
|-------------------------|----------------------------------------------------------------------------------|
| Starting position       | Gun loaded & holstered, hands on barrel (all fingertips should touch the barrel) |
| Firearm ready condition |                                                                                  |
| Start on                | Audible signal                                                                   |
| Stop on                 | Last shot                                                                        |
| Penalties               | As per current edition of rules                                                  |
| Safety angles           | L/R                                                                              |
| Setup notes             |                                                                                  |

| Firearm ready |                                 |
|---------------|---------------------------------|
| condition     |                                 |
| condition     |                                 |
| Start on      | Audible signal                  |
| Stop on       | Last shot                       |
| Penalties     | As per current edition of rules |
| Safety angles | L/R                             |
| Setup notes   |                                 |