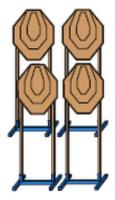

| CoF     | Comstock - Long                                | Points     | 155 p  |
|---------|------------------------------------------------|------------|--------|
| Targets | 11 paper, 3 popper, 6 plates, Total 20 targets | Min rounds | 31     |
| Firearm | Handgun                                        | Match-%    | 28.44% |

| Procedure               | On start signal, engage all targets, free syle, free order.                      |
|-------------------------|----------------------------------------------------------------------------------|
| Starting position       | Gun loaded & holstered, hands on barrel (all fingertips should touch the barrel) |
| Firearm ready condition |                                                                                  |
| Start on                | Audible signal                                                                   |
| Stop on                 | Last shot                                                                        |
| Penalties               | As per current edition of rules                                                  |
| Safety angles           | L/R                                                                              |
| Setup notes             |                                                                                  |