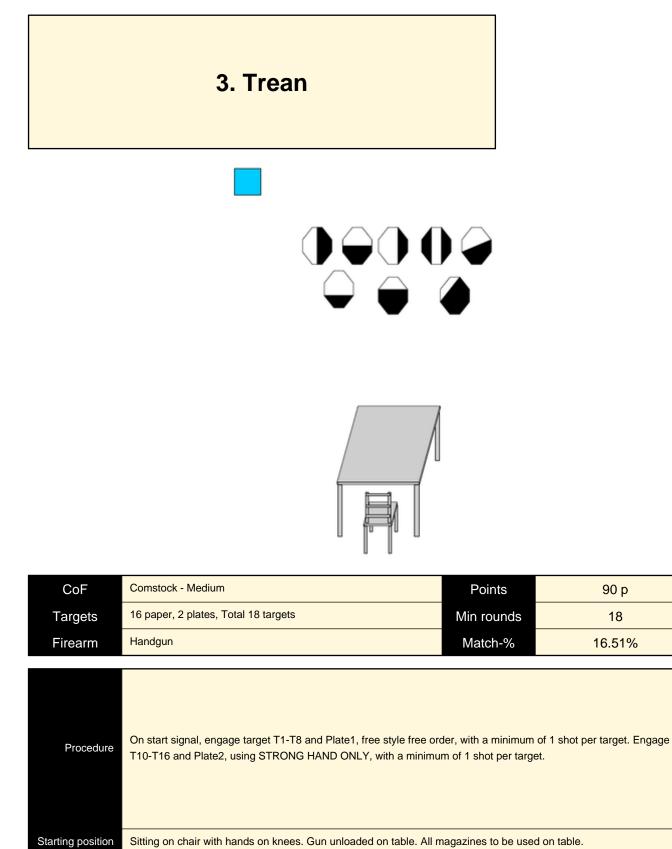

## 5. Femman

| CoFComstock - MediumPoints110 pTargets11 paper, Total 11 targetsMin rounds22FirearmHandgunMatch-%20.18%ProcedureProcedureOn start signal, engage all targets from within area A, free syle, free order.Starting positionGun loaded & holsteredFirearm ready<br>conditionStart onAudible signalImage: Colspan="3">Image: Colspan="3"Start onGun loaded & holsteredImage: Colspan="3"Image: Colspan="3"Start onAudible signalImage: Colspan="3"Image: Col |               |                                                                        |            |        |
|------------------------------------------------------------------------------------------------------------------------------------------------------------------------------------------------------------------------------------------------------------------------------------------------------------------------------------------------------------------------------------------------------------------------------------------------------------------------------------------------------------------------------------------------------------------------------------------------------------------------------------------------------------------------------------------------------------------------------------------------------------------------------------------------------------------------------------------------------------------------------------------------------------------------------------------------------------------------------------------------------------------------------------------------------------------------------------------------------------------------------------------------------------------------------------------------------------------------------------------------------------------------------------------------------------------------------------------------------------------------------------------------------------------------------------------------------------------------|---------------|------------------------------------------------------------------------|------------|--------|
| Firearm    Handgun    Match-%    20.18%      Procedure    On start signal, engage all targets from within area A, free syle, free order.    Starting position      Starting position    Gun loaded & holstered                                                                                                                                                                                                                                                                                                                                                                                                                                                                                                                                                                                                                                                                                                                                                                                                                                                                                                                                                                                                                                                                                                                                                                                                                                                         | CoF           | Comstock - Medium                                                      | Points     | 110 p  |
| Procedure    On start signal, engage all targets from within area A, free syle, free order.      Starting position    Gun loaded & holstered      Firearm ready condition    Start on      Audible signal    Last shot      Penalties    As per current edition of rules      L/R    L/R                                                                                                                                                                                                                                                                                                                                                                                                                                                                                                                                                                                                                                                                                                                                                                                                                                                                                                                                                                                                                                                                                                                                                                               | Targets       | 11 paper, Total 11 targets                                             | Min rounds | 22     |
| Starting position    Gun loaded & holstered      Firearm ready condition                                                                                                                                                                                                                                                                                                                                                                                                                                                                                                                                                                                                                                                                                                                                                                                                                                                                                                                                                                                                                                                                                                                                                                                                                                                                                                                                                                                               | Firearm       | Handgun                                                                | Match-%    | 20.18% |
| Starting position  Gun loaded & holstered    Firearm ready<br>condition                                                                                                                                                                                                                                                                                                                                                                                                                                                                                                                                                                                                                                                                                                                                                                                                                                                                                                                                                                                                                                                                                                                                                                                                                                                                                                                                                                                                |               |                                                                        |            |        |
| Firearm ready condition      Start on      Audible signal      Stop on      Last shot      Penalties      Safety angles      L/R                                                                                                                                                                                                                                                                                                                                                                                                                                                                                                                                                                                                                                                                                                                                                                                                                                                                                                                                                                                                                                                                                                                                                                                                                                                                                                                                       | Procedure     | On start signal, engage all targets from within area A, free syle, fre | ee order.  |        |
| condition      Start on      Audible signal      Stop on      Last shot      Penalties      As per current edition of rules      Safety angles      L/R                                                                                                                                                                                                                                                                                                                                                                                                                                                                                                                                                                                                                                                                                                                                                                                                                                                                                                                                                                                                                                                                                                                                                                                                                                                                                                                |               | Gun loaded & holstered                                                 |            |        |
| Start on    Audible signal      Stop on    Last shot      Penalties    As per current edition of rules      Safety angles    L/R                                                                                                                                                                                                                                                                                                                                                                                                                                                                                                                                                                                                                                                                                                                                                                                                                                                                                                                                                                                                                                                                                                                                                                                                                                                                                                                                       |               |                                                                        |            |        |
| Stop on    Last shot      Penalties    As per current edition of rules      Safety angles    L/R                                                                                                                                                                                                                                                                                                                                                                                                                                                                                                                                                                                                                                                                                                                                                                                                                                                                                                                                                                                                                                                                                                                                                                                                                                                                                                                                                                       |               | Audible signal                                                         |            |        |
| Safety angles L/R                                                                                                                                                                                                                                                                                                                                                                                                                                                                                                                                                                                                                                                                                                                                                                                                                                                                                                                                                                                                                                                                                                                                                                                                                                                                                                                                                                                                                                                      |               |                                                                        |            |        |
|                                                                                                                                                                                                                                                                                                                                                                                                                                                                                                                                                                                                                                                                                                                                                                                                                                                                                                                                                                                                                                                                                                                                                                                                                                                                                                                                                                                                                                                                        | Penalties     | As per current edition of rules                                        |            |        |
| Setup notes                                                                                                                                                                                                                                                                                                                                                                                                                                                                                                                                                                                                                                                                                                                                                                                                                                                                                                                                                                                                                                                                                                                                                                                                                                                                                                                                                                                                                                                            | Safety angles | L/R                                                                    |            |        |
| Shoot'n Score It https://shootnscoreit.com 2025-08-04 01:45                                                                                                                                                                                                                                                                                                                                                                                                                                                                                                                                                                                                                                                                                                                                                                                                                                                                                                                                                                                                                                                                                                                                                                                                                                                                                                                                                                                                            | Setup notes   |                                                                        |            |        |