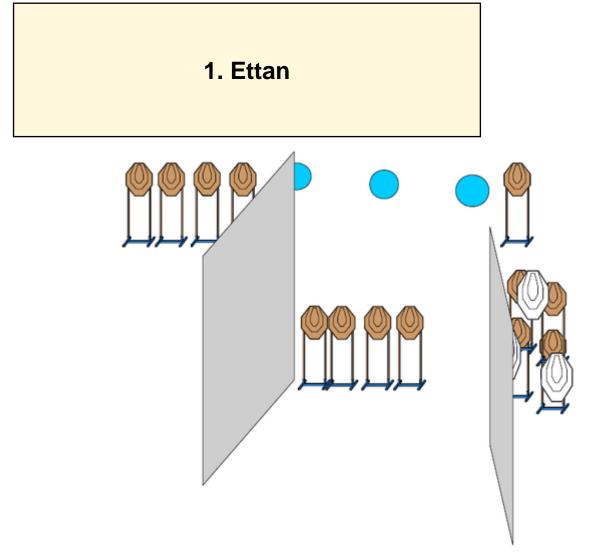

| Procedure                  | On start signal, engage all targets from within area A, free syle, free order. |
|----------------------------|--------------------------------------------------------------------------------|
| Starting position          | Standing relaxed in area A. Gun loaded & holstered                             |
| Firearm ready<br>condition |                                                                                |
| Start on                   | Audible signal                                                                 |
| Stop on                    | Last shot                                                                      |
| Penalties                  | As per current edition of rules                                                |
| Safety angles              | L/R                                                                            |
| Setup notes                |                                                                                |