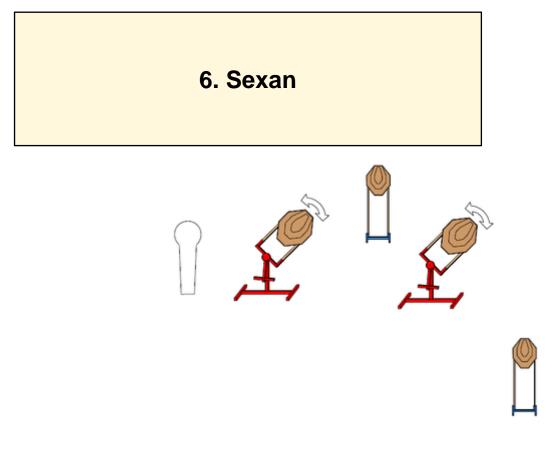

Shoot'n Score It https://shootnscoreit.com -- 2025-08-04 01:45

| CoF                   | Comstock - Short                                                   | Points      | 45 p  |
|-----------------------|--------------------------------------------------------------------|-------------|-------|
| Targets               | 4 paper, 1 popper, Total 5 targets                                 | Min rounds  | 9     |
| Firearm               | Handgun                                                            | Match-%     | 8.26% |
|                       |                                                                    |             |       |
| Procedure             | On start signal, engage all targets from within area A, free syle, | free order. |       |
| Starting position     | Standing relaxed in area A. Gun loaded & holstered.                |             |       |
| Firearm ready         |                                                                    |             |       |
| condition<br>Start on | Audible signal                                                     |             |       |
| Stop on               | Last shot                                                          |             |       |
| Penalties             | As per current edition of rules                                    |             |       |
| Safety angles         | L/R                                                                |             |       |
| Setup notes           |                                                                    |             |       |
|                       |                                                                    |             |       |