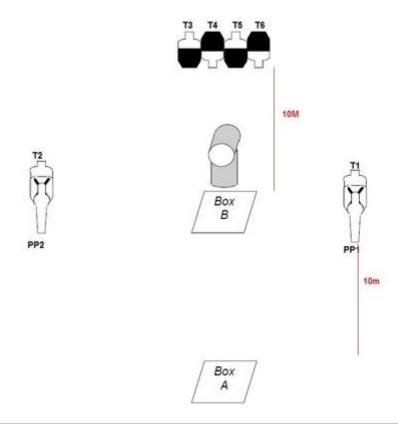

## 2. Topsy Turvy

| CoF     | Comstock - Medium                              | Points     | 70 p   |
|---------|------------------------------------------------|------------|--------|
| Targets | 6 paper, 2 popper, 2 no-shoot, Total 8 targets | Min rounds | 14     |
| Firearm | Handgun                                        | Match-%    | 41.18% |

| Procedure             | On signal from Box A engage PP1, PP2 until they fall and T1 and T2 with 2 scoring shots ea, move to box B and engage T3-T6 with 2 scoring shots |
|-----------------------|-------------------------------------------------------------------------------------------------------------------------------------------------|
| Starting position     | Gun loaded & holstered, hands on head                                                                                                           |
| Firearm ready         |                                                                                                                                                 |
| condition<br>Start on | Audible signal                                                                                                                                  |
|                       | -                                                                                                                                               |
| Stop on               | Last shot                                                                                                                                       |
| Penalties             | As per current edition of rules (Procedural10 No-shoot hit10 Miss10)                                                                            |
| Safety angles         | L/R                                                                                                                                             |
| Setup notes           | Shootin Soore It https://ehootpooresit.com 2025.09.02.10:24                                                                                     |