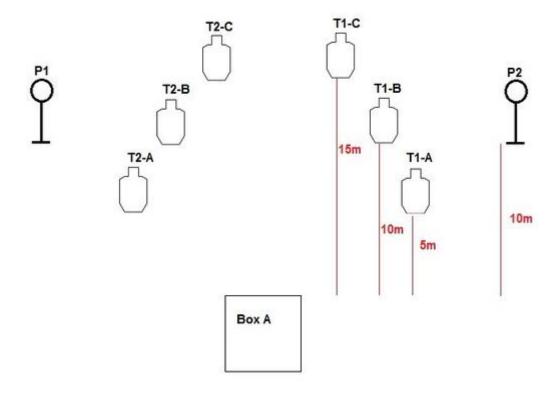

## 1. Side to Side 1

| CoF     | Comstock - Medium                   | Points     | 100 p  |
|---------|-------------------------------------|------------|--------|
| Targets | 6 paper, 8 plates, Total 14 targets | Min rounds | 20     |
| Firearm | Handgun                             | Match-%    | 58.82% |

| Procedure             | On signal from box A, engage P1. once hit, fire 2 shots on T1-A, then move back to P1, then 2 on T1-B, then back to P1, then T1-C, then P1. once done that set do the same with P2. Stage is designed to create a lot of side to side movement hence P1 is on the other side to the related T1 targets. May start with either Plate side and move A-C or vice versa, as long as the Plate is hit before each Target |
|-----------------------|---------------------------------------------------------------------------------------------------------------------------------------------------------------------------------------------------------------------------------------------------------------------------------------------------------------------------------------------------------------------------------------------------------------------|
| Starting position     | Gun loaded & holstered, arms crossed, hands on shoulders                                                                                                                                                                                                                                                                                                                                                            |
| Firearm ready         |                                                                                                                                                                                                                                                                                                                                                                                                                     |
| condition<br>Start on | Audible signal                                                                                                                                                                                                                                                                                                                                                                                                      |
|                       | Addible signal                                                                                                                                                                                                                                                                                                                                                                                                      |
| Stop on               | Final plate                                                                                                                                                                                                                                                                                                                                                                                                         |
| Penalties             | As per current edition of rules (Procedural10 No-shoot hit10 Miss10)                                                                                                                                                                                                                                                                                                                                                |
| Safety angles         | L/R                                                                                                                                                                                                                                                                                                                                                                                                                 |
| Setup notes           | plan has rough outline, setup so the Plates are easily visible and not behind any target.                                                                                                                                                                                                                                                                                                                           |