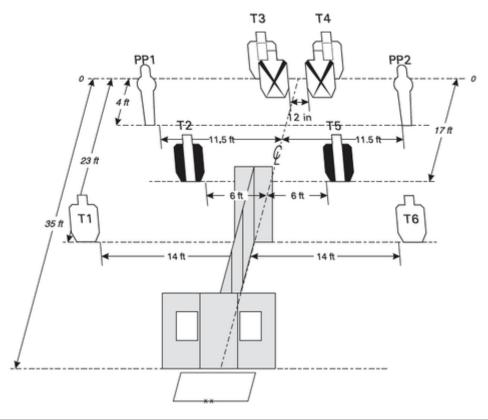

| Procedure             | Upon start signal and from within the shooting box, engage either the upper three targets or the lower three targets with only two rounds each, perform a mandatory reload, and engage the remaining three targets with only two rounds each.                                                                                                                       |
|-----------------------|---------------------------------------------------------------------------------------------------------------------------------------------------------------------------------------------------------------------------------------------------------------------------------------------------------------------------------------------------------------------|
| Starting position     | Standing facing down range heels against X's, fingers interlaced on back of head Gun loaded holsterd                                                                                                                                                                                                                                                                |
| Firearm ready         |                                                                                                                                                                                                                                                                                                                                                                     |
| condition<br>Start on | Audible signal                                                                                                                                                                                                                                                                                                                                                      |
| Start on              | Addible signal                                                                                                                                                                                                                                                                                                                                                      |
| Stop on               | Last shot                                                                                                                                                                                                                                                                                                                                                           |
| Penalties             | As per current edition of rules                                                                                                                                                                                                                                                                                                                                     |
| Safety angles         | L/R The 4-feet-by-8-feet shooting box is centered on the wall and is set two feet back. The wall panels are 4 feet by 8 feet                                                                                                                                                                                                                                        |
| Setup notes           | and stood on end. Each port is 3 feet high and 2 feet 4 inches wide. The outer edges of the ports are 16 inches in from the edge of the walls. The bottoms of the ports are 3 feet above the ground. The narrow wall at the 12-foot line is 4-feet-by-8-feet. The perforations of the no-shoots line up with the perforations of the A zone. Targets are set 5 feet |

high कि स्मिन्ड होन्स निर्माश्चिष्ठ ://shootnscoreit.com -- 2025-08-14 05:06