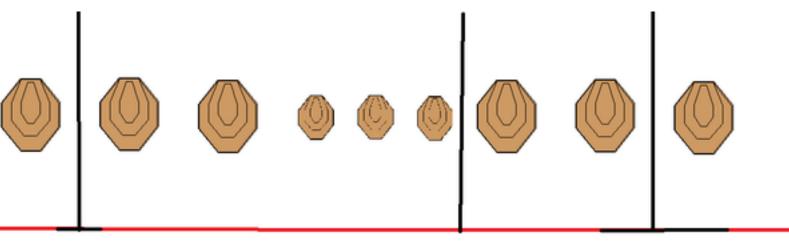

## 3. Do you move while shooting?

| CoF     | Comstock - Long                      | Points     | 125 p  |
|---------|--------------------------------------|------------|--------|
| Targets | 12 paper, 1 popper, Total 13 targets | Min rounds | 25     |
| Firearm | Handgun                              | Match-%    | 32.05% |

| Procedure               |                                                             |
|-------------------------|-------------------------------------------------------------|
| Starting position       | Gun loaded & holstered                                      |
| Firearm ready condition |                                                             |
| Start on                | Audible signal                                              |
| Stop on                 | Last shot                                                   |
| Penalties               | As per current edition of rules                             |
| Safety angles           | L/R                                                         |
| Setup notes             | Shootin Score it https://shootreegrait.com 2025 09 14 05:40 |