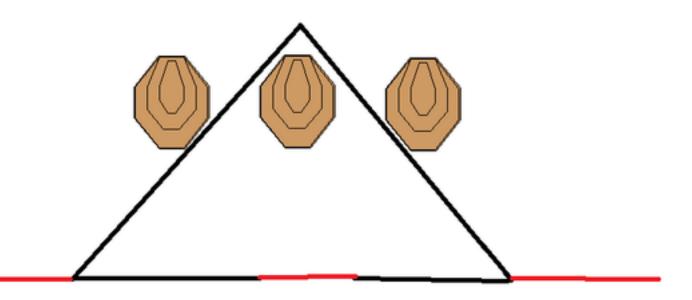

## 5. How well to you cowboy?

| CoF     | Comstock - Short         | Points     | 30 p  |
|---------|--------------------------|------------|-------|
| Targets | 3 paper, Total 3 targets | Min rounds | 6     |
| Firearm | Handgun                  | Match-%    | 7.69% |

| Procedure               |                                 |
|-------------------------|---------------------------------|
| Starting position       | Gun loaded & holstered          |
| Firearm ready condition |                                 |
| Start on                | Audible signal                  |
| Stop on                 | Last shot                       |
| Penalties               | As per current edition of rules |
| Safety angles           | L/R                             |
| Setup notes             |                                 |