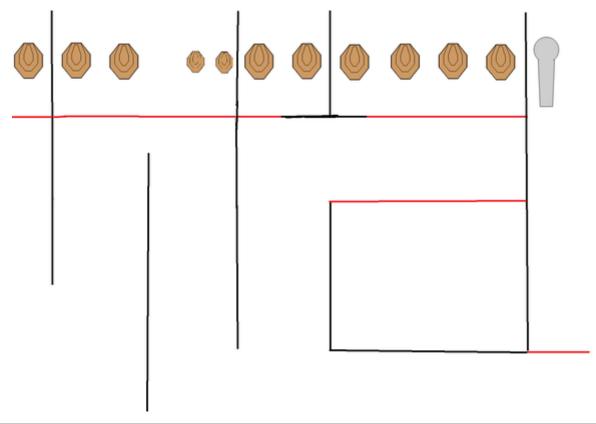

## 4. Whats your sprint time?

| CoF     | Comstock - Medium                    | Points     | 115 p  |
|---------|--------------------------------------|------------|--------|
| Targets | 11 paper, 1 popper, Total 12 targets | Min rounds | 23     |
| Firearm | Handgun                              | Match-%    | 29.49% |

| Procedure               |                                 |
|-------------------------|---------------------------------|
| Starting position       | Gun loaded & holstered          |
| Firearm ready condition |                                 |
| Start on                | Audible signal                  |
| Stop on                 | Last shot                       |
| Penalties               | As per current edition of rules |
| Safety angles           | L/R                             |
| Setup notes             |                                 |