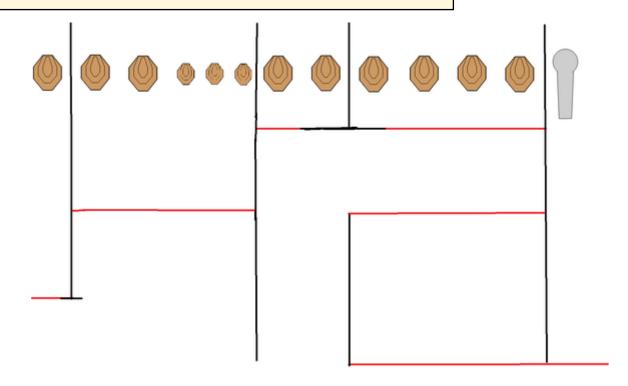

## 4. Whats your sprint time?

| CoF     | Comstock - Medium                    | Points     | 115 p  |
|---------|--------------------------------------|------------|--------|
| Targets | 11 paper, 1 popper, Total 12 targets | Min rounds | 23     |
| Firearm | Handgun                              | Match-%    | 29.49% |

| Procedure               |                                 |
|-------------------------|---------------------------------|
| Starting position       | Gun loaded & holstered          |
| Firearm ready condition |                                 |
| Start on                | Audible signal                  |
| Stop on                 | Last shot                       |
| Penalties               | As per current edition of rules |
| Safety angles           | L/R                             |
| Setup notes             |                                 |