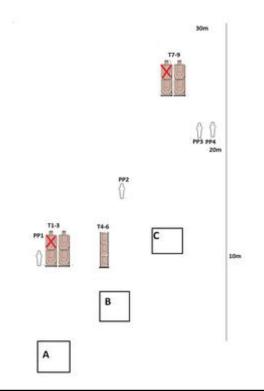

## 2.1 Handed Fun

| CoF     | Comstock - Medium                               | Points     | 110 p  |
|---------|-------------------------------------------------|------------|--------|
| Targets | 9 paper, 4 popper, 2 no-shoot, Total 13 targets | Min rounds | 22     |
| Firearm | Handgun                                         | Match-%    | 52.38% |

| Procedure         | Course must be completed while holding bad in weak hand. Begin in Box A. On the buzzer, draw and engage T1-3 and PP1. Move to Box B and engage T4-6 and PP2. Move to Box C and engage T7-9 and PP3-4 |
|-------------------|------------------------------------------------------------------------------------------------------------------------------------------------------------------------------------------------------|
| Starting position | Gun loaded & holstered, both arms outstreatched holding bag.                                                                                                                                         |
| Firearm ready     |                                                                                                                                                                                                      |
| condition         |                                                                                                                                                                                                      |
| Start on          | Audible signal                                                                                                                                                                                       |
| Stop on           | Last shot                                                                                                                                                                                            |
| Penalties         | As per current edition of rules                                                                                                                                                                      |
| Safety angles     | L/R                                                                                                                                                                                                  |
| Setup notes       | T4-6 are small A-Zone only targets. Steel must be 10m, paper will depend on lighting.                                                                                                                |