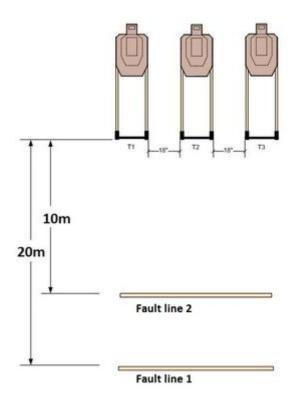

## 2. High Standards

| CoF     | Comstock - Medium        | Points     | 120 p  |
|---------|--------------------------|------------|--------|
| Targets | 3 paper, Total 3 targets | Min rounds | 24     |
| Firearm | Handgun                  | Match-%    | 57.14% |

| Procedure             | On signal, from Fault line 1, engage T1-3 with 2 rounds each freestyle, perform a mandatory reload and re-engage T1-2 with 2 rounds each STRONG hand only. Move to Fault line 2, engage T1-3 with 2 rounds each freestyle, perform a mandatory reload and re-engage T1-2 with 2 rounds each WEAK hand only |
|-----------------------|------------------------------------------------------------------------------------------------------------------------------------------------------------------------------------------------------------------------------------------------------------------------------------------------------------|
| Starting position     | Gun loaded & holstered. Behind Fault line 1, hands on head.                                                                                                                                                                                                                                                |
| Firearm ready         |                                                                                                                                                                                                                                                                                                            |
| condition<br>Start on | Audible signel                                                                                                                                                                                                                                                                                             |
| Start on              | Audible signal                                                                                                                                                                                                                                                                                             |
| Stop on               | Last shot                                                                                                                                                                                                                                                                                                  |
| Penalties             | As per current edition of rules                                                                                                                                                                                                                                                                            |
| Safety angles         | L/R                                                                                                                                                                                                                                                                                                        |
| Setup notes           | Shootin Soore It https://ehactroopreit.com 2025.09.02.10:24                                                                                                                                                                                                                                                |