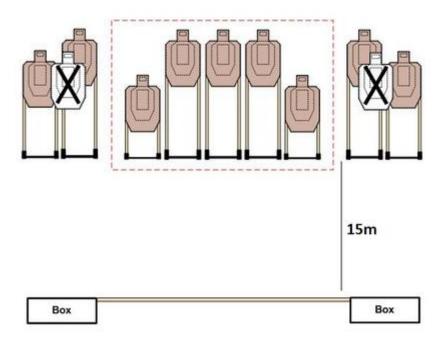

## 1. Fast Track

| CoF     | Comstock - Medium                    | Points     | 90 p   |
|---------|--------------------------------------|------------|--------|
| Targets | 9 paper, 2 no-shoot, Total 9 targets | Min rounds | 18     |
| Firearm | Handgun                              | Match-%    | 42.86% |

| Procedure             | On start signal, engage targets as they become available. No-Shoot arrays must be engaged from their respective boxes only. Middle array must be engaged from behind fault line only, and must NOT be engaged from the boxes. |
|-----------------------|-------------------------------------------------------------------------------------------------------------------------------------------------------------------------------------------------------------------------------|
| Starting position     | Standing behind the fault line, facing downrange, toes on line, arms relaxed Gun loaded & holstered                                                                                                                           |
| Firearm ready         |                                                                                                                                                                                                                               |
| condition<br>Start on | Audible signal                                                                                                                                                                                                                |
| Start on              | Addible signal                                                                                                                                                                                                                |
| Stop on               | Last shot                                                                                                                                                                                                                     |
| Penalties             | As per current edition of rules                                                                                                                                                                                               |
| Safety angles         | L/R                                                                                                                                                                                                                           |
| Setup notes           | No shoot target must patially cover both shoot target in each array. middle array should have 3 high and 2 low targets.                                                                                                       |