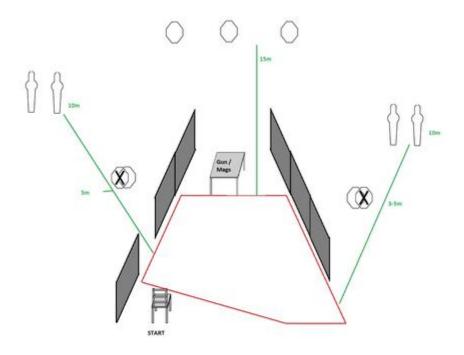

## 1. No Time for Rest

| CoF                     | Comstock - Medium                                                              | Points               | 70 p                        |
|-------------------------|--------------------------------------------------------------------------------|----------------------|-----------------------------|
| Targets                 | 5 paper, 4 popper, 2 no-shoot, Total 9 targets                                 | Min rounds           | 14                          |
| Firearm                 | Handgun                                                                        | Match-%              | 50.00%                      |
|                         |                                                                                |                      |                             |
| Procedure               | On signal, move to table and collect gun and magazines. Load and               | d engage as targets  | become visible.             |
| Starting position       | Seated, hands on knees. Gun unloaded on table. magazines on ta                 | able.                |                             |
| Firearm ready condition |                                                                                |                      |                             |
| Start on                | Audible signal                                                                 |                      |                             |
| Stop on                 | Last shot                                                                      |                      |                             |
| Penalties               | As per current edition of rules                                                |                      |                             |
| Safety angles           | L/R. There will be rearward movement, maintain forward muzzle d                | lirection when doing | so.                         |
| Setup notes             | Ranges are approximate. Modify to fit. Targets near table should r either side | require movement fro | om shooting position to see |
|                         | Shoot'n Spore It https://shootpagarait.com 2025.09.01.00:20                    |                      |                             |