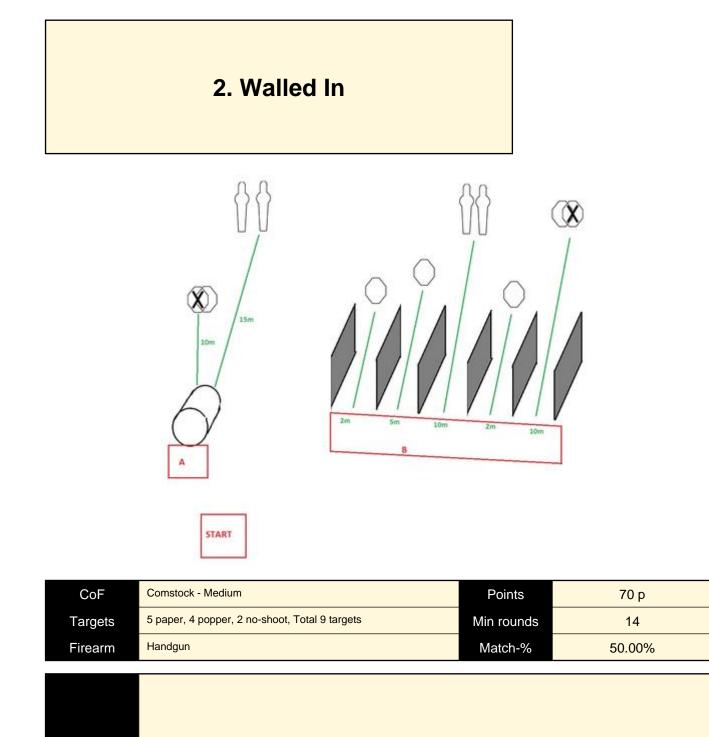

| Procedure | On signal move to Box A and engage targets THROUGH the barrel. Move to Zone B and engage each target from its |
|-----------|---------------------------------------------------------------------------------------------------------------|
|           | respective bay (5 sets of targets, 5 bays)                                                                    |

| Starting position | Gun loaded & holstered                                                                                                                                                                  |
|-------------------|-----------------------------------------------------------------------------------------------------------------------------------------------------------------------------------------|
| Firearm ready     |                                                                                                                                                                                         |
| condition         |                                                                                                                                                                                         |
| Start on          | Audible signal                                                                                                                                                                          |
| Stop on           | Last shot                                                                                                                                                                               |
| Penalties         | As per current edition of rules                                                                                                                                                         |
| Safety angles     | L/R                                                                                                                                                                                     |
| Setup notes       | Barrel will be at ground level, forcing shooters to either sit or lie to make the shot. Idealy the bays will have some kind of top on them to force shooters to kneel to make the shot. |