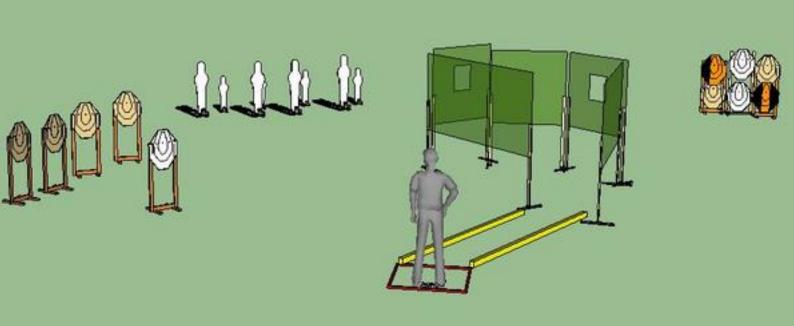

| CoF     | Comstock - Long                                  | Points     | 160 p  |
|---------|--------------------------------------------------|------------|--------|
| Targets | 15 paper, 2 plates, 3 no-shoot, Total 17 targets | Min rounds | 32     |
| Firearm | Handgun                                          | Match-%    | 28.83% |

| Procedure               | On signal - engage targets. From designated area |
|-------------------------|--------------------------------------------------|
| Starting position       | Gun loaded & holstred. Heels touching mark       |
| Firearm ready condition |                                                  |
| Start on                | Audible signal                                   |
| Stop on                 | Last shot                                        |
| Penalties               | As per current edition of rules                  |
| Safety angles           | L&R                                              |
| Setup notes             |                                                  |