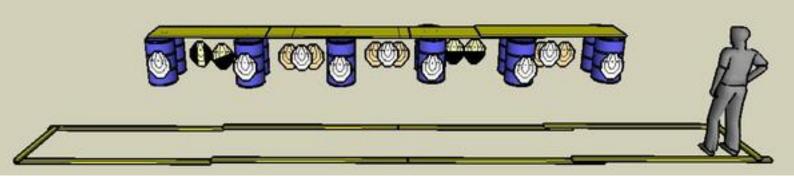

| CoF     | Comstock - Long                                  | Points     | 160 p  |
|---------|--------------------------------------------------|------------|--------|
| Targets | 15 paper, 2 plates, 3 no-shoot, Total 17 targets | Min rounds | 32     |
| Firearm | Handgun                                          | Match-%    | 28.83% |

| Procedure               | On signal - engage targets. From designated area |
|-------------------------|--------------------------------------------------|
| Starting position       | Gun loaded & holstred. Heels touching mark       |
| Firearm ready condition |                                                  |
| Start on                | Audible signal                                   |
| Stop on                 | Last shot                                        |
| Penalties               | As per current edition of rules                  |
| Safety angles           | L&R                                              |
| Setup notes             |                                                  |