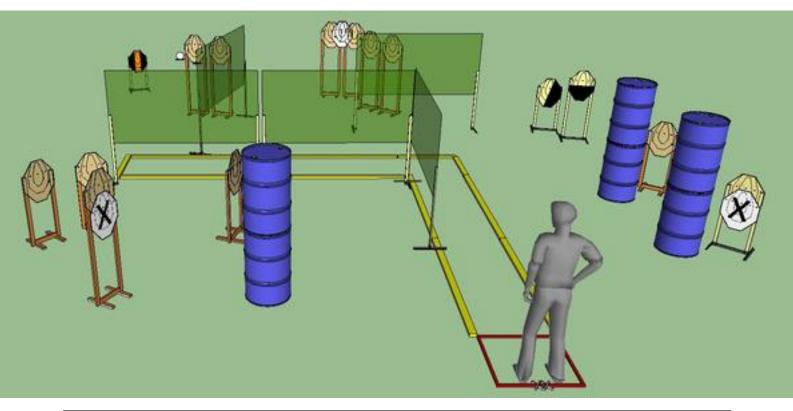

| Procedure             | On procedure engage all targets from designated area, after passing red line only strong hand are allowed to be used. If the shooter goes back he needs to use strong hand only. Popper activates the swinger. The Swingers will be visible after activated in the end position |
|-----------------------|---------------------------------------------------------------------------------------------------------------------------------------------------------------------------------------------------------------------------------------------------------------------------------|
| Starting position     | Gun unloaded on the table. All magazines that will be used on the table. Sitting, hands on knees                                                                                                                                                                                |
| Firearm ready         |                                                                                                                                                                                                                                                                                 |
| condition<br>Start on | Audible signed                                                                                                                                                                                                                                                                  |
| Start on              | Audible signal                                                                                                                                                                                                                                                                  |
| Stop on               | Last shot                                                                                                                                                                                                                                                                       |
| Penalties             | As per current edition of rules                                                                                                                                                                                                                                                 |
| Safety angles         | L/R                                                                                                                                                                                                                                                                             |
| Setup notes           | Shootin Score It https://ehootreegrait.com 2025.09.12.12:40                                                                                                                                                                                                                     |