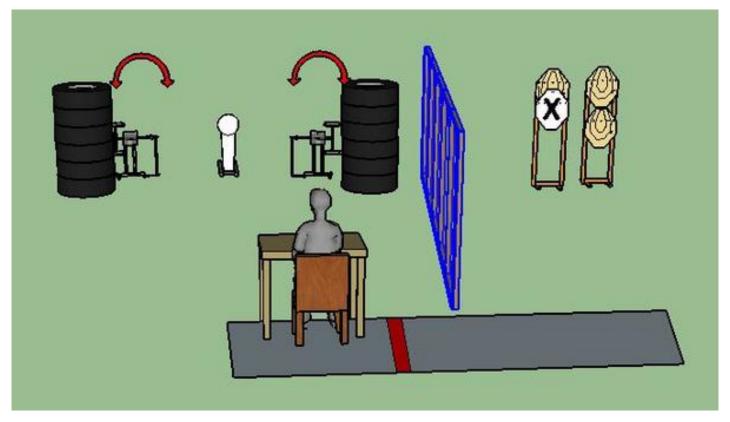

| CoF     | Comstock - Short                               | Points     | 55 p  |
|---------|------------------------------------------------|------------|-------|
| Targets | 5 paper, 1 popper, 1 no-shoot, Total 6 targets | Min rounds | 11    |
| Firearm | Handgun                                        | Match-%    | 9.91% |

| Procedure             | On procedure engage all targets from designated area, after passing red line only strong hand are allowed to be used. If the shooter goes back he needs to use strong hand only. Popper activates the swinger. The Swingers will be visible after activated in the end position |
|-----------------------|---------------------------------------------------------------------------------------------------------------------------------------------------------------------------------------------------------------------------------------------------------------------------------|
| Starting position     | Gun unloaded on the table. All magazines that will be used on the table. Sitting, hands on knees                                                                                                                                                                                |
| Firearm ready         |                                                                                                                                                                                                                                                                                 |
| condition<br>Start on | Audible signed                                                                                                                                                                                                                                                                  |
| Start on              | Audible signal                                                                                                                                                                                                                                                                  |
| Stop on               | Last shot                                                                                                                                                                                                                                                                       |
| Penalties             | As per current edition of rules                                                                                                                                                                                                                                                 |
| Safety angles         | L/R                                                                                                                                                                                                                                                                             |
| Setup notes           | Shootin Score It https://ehootreegrait.com 2025.09.12.12:40                                                                                                                                                                                                                     |