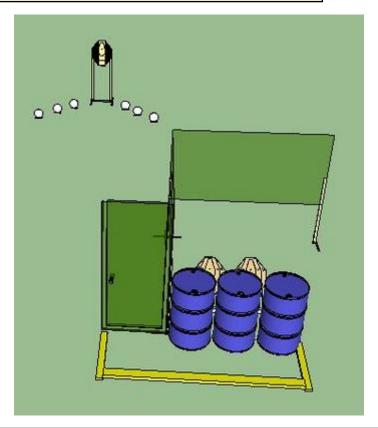

| CoF     | Comstock - Short                               | Points     | 55 p  |
|---------|------------------------------------------------|------------|-------|
| Targets | 5 paper, 1 popper, 1 no-shoot, Total 6 targets | Min rounds | 11    |
| Firearm | Handgun                                        | Match-%    | 9.91% |

| Procedure             | On procedure engage all targets from designated area, after passing red line only strong hand are allowed to be used. If the shooter goes back he needs to use strong hand only. Popper activates the swinger. The Swingers will be visible after activated in the end position |
|-----------------------|---------------------------------------------------------------------------------------------------------------------------------------------------------------------------------------------------------------------------------------------------------------------------------|
| Starting position     | Gun unloaded on the table. All magazines that will be used on the table. Sitting, hands on knees                                                                                                                                                                                |
| Firearm ready         |                                                                                                                                                                                                                                                                                 |
| condition<br>Start on | Audible signed                                                                                                                                                                                                                                                                  |
| Start on              | Audible signal                                                                                                                                                                                                                                                                  |
| Stop on               | Last shot                                                                                                                                                                                                                                                                       |
| Penalties             | As per current edition of rules                                                                                                                                                                                                                                                 |
| Safety angles         | L/R                                                                                                                                                                                                                                                                             |
| Setup notes           | Shootin Score It https://ehootreegrait.com 2025.09.12.12:40                                                                                                                                                                                                                     |