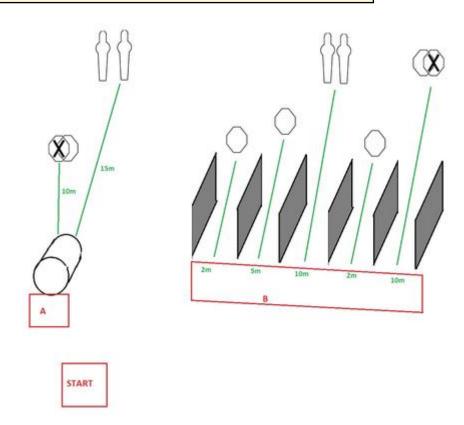

## 1. Walled In

| CoF     | Comstock - Medium                              | Points     | 70 p   |
|---------|------------------------------------------------|------------|--------|
| Targets | 5 paper, 4 popper, 2 no-shoot, Total 9 targets | Min rounds | 14     |
| Firearm | Handgun                                        | Match-%    | 42.42% |

| Procedure             | On signal move to Box A and engage targets THROUGH the barrel. Move to Zone B and engage each target from its respective bay (5 sets of targets, 5 bays. bays should have roof on them) |
|-----------------------|-----------------------------------------------------------------------------------------------------------------------------------------------------------------------------------------|
| Starting position     | Gun loaded & holstered                                                                                                                                                                  |
| Firearm ready         |                                                                                                                                                                                         |
| condition<br>Start on | Audible signal                                                                                                                                                                          |
|                       |                                                                                                                                                                                         |
| Stop on               | Last shot                                                                                                                                                                               |
| Penalties             | As per current edition of rules                                                                                                                                                         |
| Safety angles         | L/R                                                                                                                                                                                     |
| Setup notes           | Plastic pallets for bays, will need at least 6 to make bays and possibly another 5 for roof. Ranges approximate, steel must be 10m min                                                  |