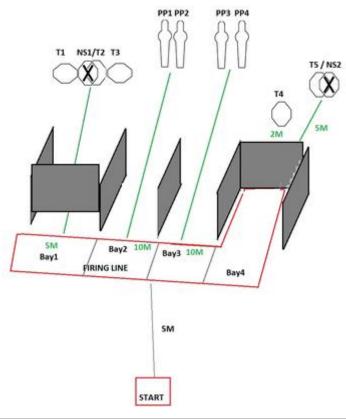

## 2. Under Over

| CoF     | Comstock - Medium                              | Points     | 95 p   |
|---------|------------------------------------------------|------------|--------|
| Targets | 5 paper, 4 popper, 2 no-shoot, Total 9 targets | Min rounds | 19     |
| Firearm | Handgun                                        | Match-%    | 57.58% |

| Procedure             | On signal move from START box to firing line and engage targets. 3 (THREE scoring shots on each paper, steel till it falls) Each bank of targets to be engaged from its respective bay. Bay 1 to be engaged from UNDER the barricade. Bay 4 from OVER the barricade. |
|-----------------------|----------------------------------------------------------------------------------------------------------------------------------------------------------------------------------------------------------------------------------------------------------------------|
| Starting position     | Gun loaded & holstered                                                                                                                                                                                                                                               |
| Firearm ready         |                                                                                                                                                                                                                                                                      |
| condition<br>Start on | Audible signal                                                                                                                                                                                                                                                       |
|                       |                                                                                                                                                                                                                                                                      |
| Stop on               | Last shot                                                                                                                                                                                                                                                            |
| Penalties             | As per current edition of rules                                                                                                                                                                                                                                      |
| Safety angles         | L/R                                                                                                                                                                                                                                                                  |
| Setup notes           | Bay 1 to have pallet strapped 20-30cm above ground level. Idea is to require the shot from the prone position. Ranges approximate and can change as needed. Steel min. 10m                                                                                           |