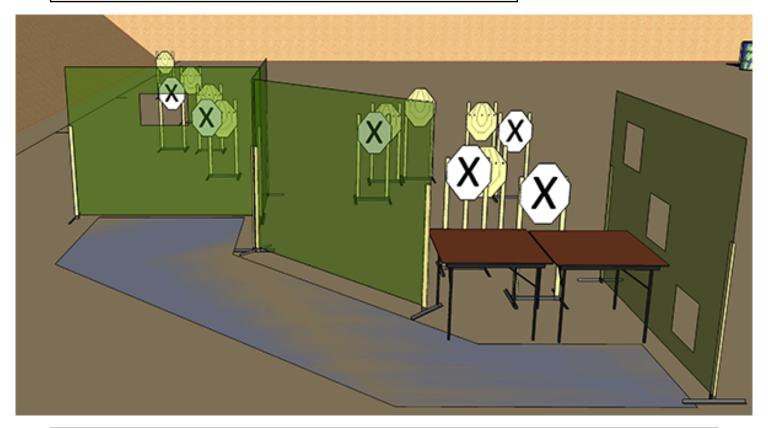

## 3. Stage 3

| CoF     | Comstock - Medium                    | Points     | 80 p   |
|---------|--------------------------------------|------------|--------|
| Targets | 8 paper, 6 no-shoot, Total 8 targets | Min rounds | 16     |
| Firearm | Handgun                              | Match-%    | 23.53% |

| Procedure               | On the signal engage all targets as visible from within the demarcated area |
|-------------------------|-----------------------------------------------------------------------------|
| Starting position       | Gun loaded on shelf under counter                                           |
| Firearm ready condition |                                                                             |
| Start on                | Audible signal                                                              |
| Stop on                 | Last shot                                                                   |
| Penalties               | As per current edition of rules                                             |
| Safety angles           | L/R                                                                         |
| Setup notes             | Shootin Score It https://ehootreegreit.com 2025 09 12 14:45                 |