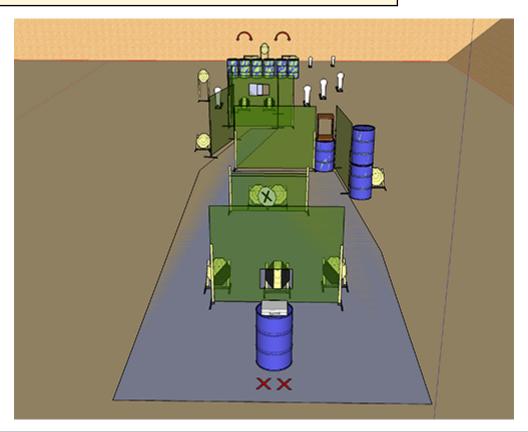

## 4. Stage 4

| CoF     | Comstock - Long                                  | Points     | 160 p  |
|---------|--------------------------------------------------|------------|--------|
| Targets | 13 paper, 6 popper, 1 no-shoot, Total 19 targets | Min rounds | 32     |
| Firearm | Handgun                                          | Match-%    | 47.06% |

| Procedure             | On the start signal recover handgun from briefcase and engage all targets as visible from within the demarcated area.  Left popper activates swinger one which activates swinger two |
|-----------------------|--------------------------------------------------------------------------------------------------------------------------------------------------------------------------------------|
| Starting position     | Gun loaded and placed inside the closed briefcase, hands on the table                                                                                                                |
| Firearm ready         |                                                                                                                                                                                      |
| condition<br>Start on | Audible signal                                                                                                                                                                       |
|                       |                                                                                                                                                                                      |
| Stop on               | Last shot                                                                                                                                                                            |
| Penalties             | As per current edition of rules                                                                                                                                                      |
| Safety angles         | L/R                                                                                                                                                                                  |
| Setup notes           | Left popper activates swinger one which activates swinger two                                                                                                                        |