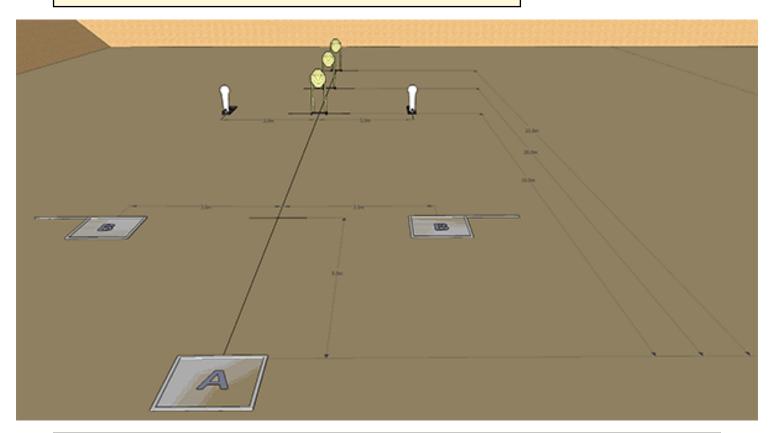

## 1. Stage 1

| CoF     | Comstock - Short                   | Points     | 40 p   |
|---------|------------------------------------|------------|--------|
| Targets | 3 paper, 2 popper, Total 5 targets | Min rounds | 8      |
| Firearm | Handgun                            | Match-%    | 11.76% |

| Procedure             | On start signal engage and fell both poppers from Box A then move around box B and engage T1, T2 and T3 from in front of the fault line |
|-----------------------|-----------------------------------------------------------------------------------------------------------------------------------------|
| Starting position     | Gun loaded & holstered                                                                                                                  |
| Firearm ready         |                                                                                                                                         |
| condition<br>Start on | Audible signal                                                                                                                          |
|                       |                                                                                                                                         |
| Stop on               | Last shot                                                                                                                               |
| Penalties             | As per current edition of rules                                                                                                         |
| Safety angles         | L/R                                                                                                                                     |
| Setup notes           | Shootin Score It https://chootinecoreit.com 2025-08-13 14:45                                                                            |