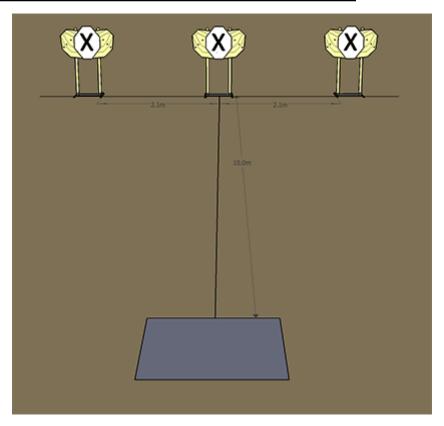

## 2. Stage 2 CM 03-02 Six Chickens

| CoF     | Comstock - Short                     | Points     | 60 p   |
|---------|--------------------------------------|------------|--------|
| Targets | 6 paper, 3 no-shoot, Total 6 targets | Min rounds | 12     |
| Firearm | Handgun                              | Match-%    | 17.65% |

| Procedure               | Virginia Count: On the signal, engage T1-T6 with one round maximum freestyle, perform a mandatory reload, then re-engage T1-T6 with one round maximum, strong hand only.                            |
|-------------------------|-----------------------------------------------------------------------------------------------------------------------------------------------------------------------------------------------------|
| Starting position       | Standing in Box A, hands naturally at sides. Handgun is loaded and holstered.                                                                                                                       |
| Firearm ready condition |                                                                                                                                                                                                     |
| Start on                | Audible signal                                                                                                                                                                                      |
|                         |                                                                                                                                                                                                     |
| Stop on                 | Last shot                                                                                                                                                                                           |
| Penalties               | As per current edition of rules                                                                                                                                                                     |
| Safety angles           | L/R                                                                                                                                                                                                 |
| Setup notes             | Set no-shoots to 4 feet high. Build target arrays so that the upper corner of the waist meets the lower corner of the no-shoot, with the short angled waist parallel to the bottom of the no-shoot. |