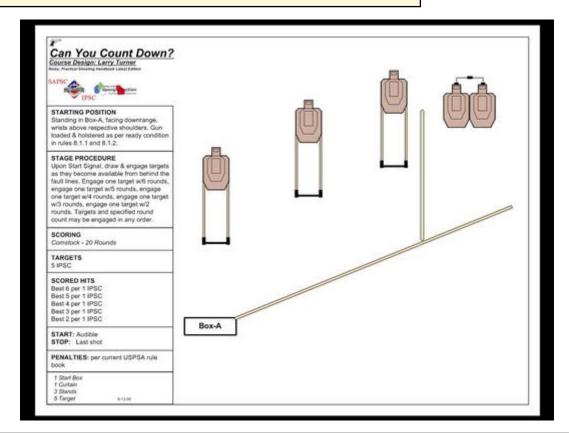

## 1. Can You Count Down?

| CoF     | Comstock - Medium        | Points     | 100 p  |
|---------|--------------------------|------------|--------|
| Targets | 5 paper, Total 5 targets | Min rounds | 20     |
| Firearm | Handgun                  | Match-%    | 55.56% |

| Procedure         | On signal, Draw and engage targets as they become available from behind the fault line. Engage 1 target with 6 rounds, 1 target with 5 rounds, 1 target with 4 rounds, 1 target with 3 rounds and 1 target with 2 rounds. Targets may be engaged in any order, and specified round count may be in any order. |
|-------------------|---------------------------------------------------------------------------------------------------------------------------------------------------------------------------------------------------------------------------------------------------------------------------------------------------------------|
| Starting position | Box A, facing downrange, Gun loaded & holstered, hands on head.                                                                                                                                                                                                                                               |
| Firearm ready     |                                                                                                                                                                                                                                                                                                               |
| condition         | A suddate sharest                                                                                                                                                                                                                                                                                             |
| Start on          | Audible signal                                                                                                                                                                                                                                                                                                |
| Stop on           | Last shot                                                                                                                                                                                                                                                                                                     |
| Penalties         | As per current edition of rules                                                                                                                                                                                                                                                                               |
| Safety angles     | L/R                                                                                                                                                                                                                                                                                                           |
| Setup notes       |                                                                                                                                                                                                                                                                                                               |