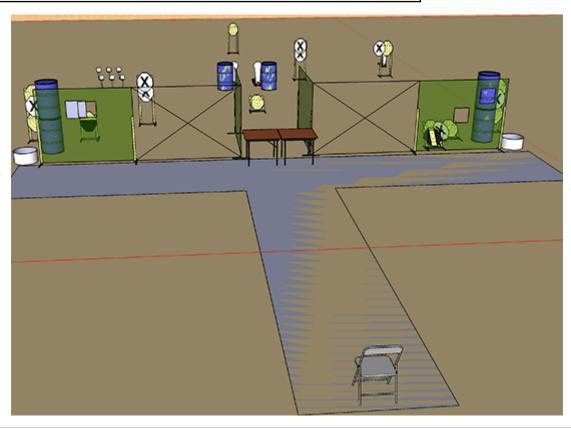

## 2. Stage 2 - Chicken Run

| CoF     | Comstock - Long                                | Points     | 155 p  |
|---------|------------------------------------------------|------------|--------|
| Targets | 11 paper, 3 popper, 6 plates, Total 20 targets | Min rounds | 31     |
| Firearm | Handgun                                        | Match-%    | 35.23% |

| Procedure             | Starting seated with the two rubber chickens, one in each hand. Gun is unloaded and holstered. All magazines to be used are on the table. On the start signal retrieve magazine/s and engage targets as visible within the range angle restrictions. After the start signal and before the last round is fired a rubber chicken must be in both the left and right buckets |
|-----------------------|----------------------------------------------------------------------------------------------------------------------------------------------------------------------------------------------------------------------------------------------------------------------------------------------------------------------------------------------------------------------------|
| Starting position     | Gun unloaded & holstered, Seated with rubber chicken in each hand                                                                                                                                                                                                                                                                                                          |
| Firearm ready         |                                                                                                                                                                                                                                                                                                                                                                            |
| condition<br>Start on | Audible signal                                                                                                                                                                                                                                                                                                                                                             |
| Start on              | Addible signal                                                                                                                                                                                                                                                                                                                                                             |
| Stop on               | Last shot                                                                                                                                                                                                                                                                                                                                                                  |
| Penalties             | As per current edition of rules                                                                                                                                                                                                                                                                                                                                            |
| Safety angles         | L/R                                                                                                                                                                                                                                                                                                                                                                        |
| Setup notes           |                                                                                                                                                                                                                                                                                                                                                                            |