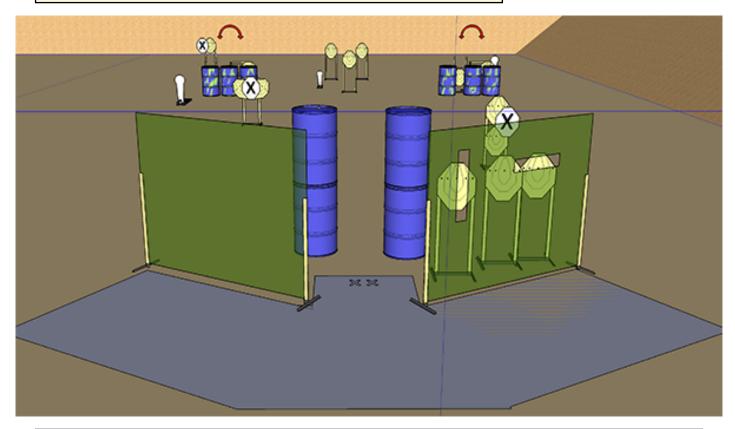

## 3. Stage 3

| CoF     | Comstock - Long                                  | Points     | 135 p  |
|---------|--------------------------------------------------|------------|--------|
| Targets | 12 paper, 3 popper, 3 no-shoot, Total 15 targets | Min rounds | 27     |
| Firearm | Handgun                                          | Match-%    | 30.68% |

| Procedure             | On Start signal engage all targets as visible within the range angle restrictions |
|-----------------------|-----------------------------------------------------------------------------------|
| Starting position     | Gun loaded & holstered. Wrists above shoulder. Standing on the area marked        |
| Firearm ready         |                                                                                   |
| condition<br>Start on | Audible signal                                                                    |
|                       |                                                                                   |
| Stop on               | Last shot                                                                         |
| Penalties             | As per current edition of rules                                                   |
| Safety angles         | L/R                                                                               |
| Setup notes           | Shootin Score It https://ehootinecoreit.com 2025-08-13 15:50                      |