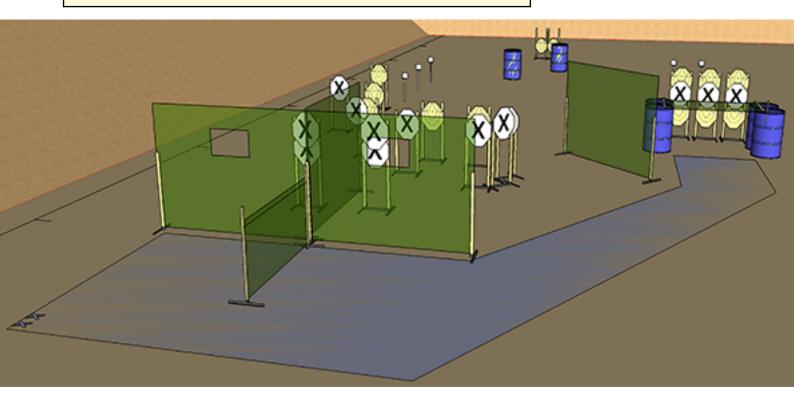

## 1. Stage 1

| CoF     | Comstock - Long                                   | Points     | 150 p  |
|---------|---------------------------------------------------|------------|--------|
| Targets | 13 paper, 4 plates, 11 no-shoot, Total 17 targets | Min rounds | 30     |
| Firearm | Handgun                                           | Match-%    | 34.09% |

| Procedure               | On the start signal engage all targets as visible within the range angle restrictions. |
|-------------------------|----------------------------------------------------------------------------------------|
| Starting position       | Gun loaded & holstered, standing on the marked position                                |
| Firearm ready condition |                                                                                        |
| Start on                | Audible signal                                                                         |
| Stop on                 | Last shot                                                                              |
| Penalties               | As per current edition of rules                                                        |
| Safety angles           | L/R                                                                                    |
| Setup notes             |                                                                                        |