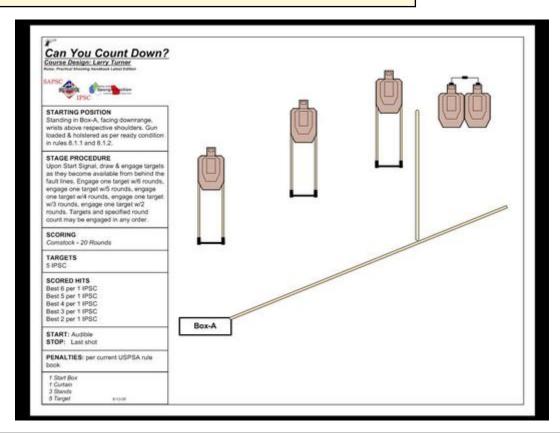

## 1. Can You Count Down?

| CoF     | Comstock - Medium        | Points     | 100 p  |
|---------|--------------------------|------------|--------|
| Targets | 5 paper, Total 5 targets | Min rounds | 20     |
| Firearm | Handgun                  | Match-%    | 55.56% |

| Procedure               | On signal, Draw and engage targets in order as they become available from behind the fault line. Engage 1st target with 6 scoring rounds, 2nd target with 5 scoring rounds, 3rd target with 4 scoring rounds, 4th target with 3 scoring rounds and 5th target with 2 scoring rounds. |
|-------------------------|--------------------------------------------------------------------------------------------------------------------------------------------------------------------------------------------------------------------------------------------------------------------------------------|
| Starting position       | Box A, facing downrange, Gun loaded & holstered, hands on head.                                                                                                                                                                                                                      |
| Firearm ready condition |                                                                                                                                                                                                                                                                                      |
| Start on                | Audible signal                                                                                                                                                                                                                                                                       |
| Stop on                 | Last shot                                                                                                                                                                                                                                                                            |
| Penalties               | As per current edition of rules                                                                                                                                                                                                                                                      |
| Safety angles           | L/R                                                                                                                                                                                                                                                                                  |
| Setup notes             |                                                                                                                                                                                                                                                                                      |