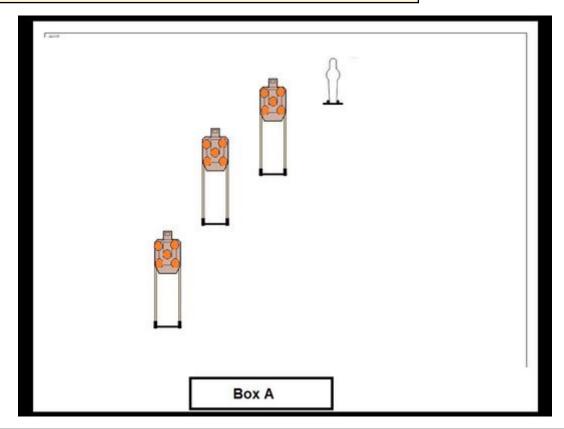

## 1. Can You Count Down?

| CoF     | Comstock - Medium        | Points     | 100 p  |
|---------|--------------------------|------------|--------|
| Targets | 5 paper, Total 5 targets | Min rounds | 20     |
| Firearm | Handgun                  | Match-%    | 55.56% |

| Procedure               | On signal, Draw and engage targets in order as they become available from behind the fault line. Engage 1st target with 6 scoring rounds, 2nd target with 5 scoring rounds, 3rd target with 4 scoring rounds, 4th target with 3 scoring rounds and 5th target with 2 scoring rounds. |
|-------------------------|--------------------------------------------------------------------------------------------------------------------------------------------------------------------------------------------------------------------------------------------------------------------------------------|
| Starting position       | Box A, facing downrange, Gun loaded & holstered, hands on head.                                                                                                                                                                                                                      |
| Firearm ready condition |                                                                                                                                                                                                                                                                                      |
| Start on                | Audible signal                                                                                                                                                                                                                                                                       |
| Stop on                 | Last shot                                                                                                                                                                                                                                                                            |
| Penalties               | As per current edition of rules                                                                                                                                                                                                                                                      |
| Safety angles           | L/R                                                                                                                                                                                                                                                                                  |
| Setup notes             |                                                                                                                                                                                                                                                                                      |