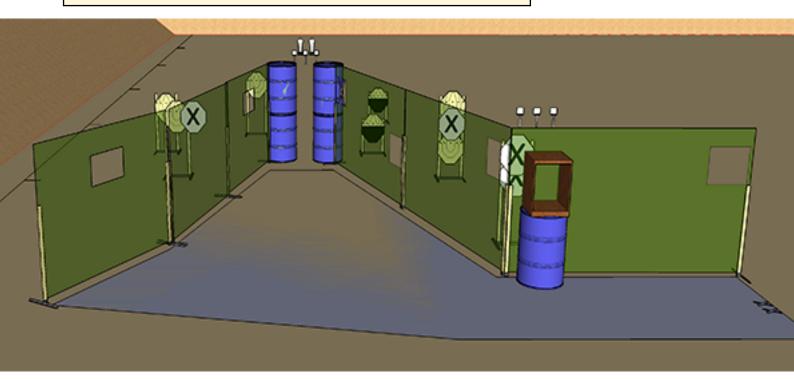

## 1. Stage 1

| CoF     | Comstock - Medium                                         | Points     | 110 p  |
|---------|-----------------------------------------------------------|------------|--------|
| Targets | 7 paper, 2 popper, 6 plates, 4 no-shoot, Total 15 targets | Min rounds | 22     |
| Firearm | Handgun                                                   | Match-%    | 33.33% |

| Procedure               | On start signal retrieve gun from cupboard and engage targets as visible from within the demarcated area. |
|-------------------------|-----------------------------------------------------------------------------------------------------------|
| Starting position       | Standing with heals against the line at marked location. Gun loaded and placed inside the cupboard.       |
| Firearm ready condition |                                                                                                           |
| Start on                | Audible signal                                                                                            |
| Stop on                 | Last shot                                                                                                 |
| Penalties               | As per current edition of rules                                                                           |
| Safety angles           | L/R                                                                                                       |
| Setup notes             |                                                                                                           |