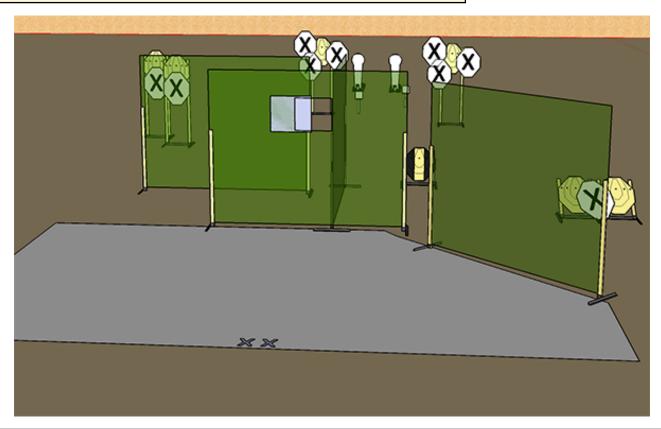

## 2. Stage 2

| CoF     | Comstock - Medium                                         | Points     | 90 p   |
|---------|-----------------------------------------------------------|------------|--------|
| Targets | 7 paper, 2 popper, 2 plates, 9 no-shoot, Total 11 targets | Min rounds | 18     |
| Firearm | Handgun                                                   | Match-%    | 27.27% |

| Procedure             | On start signal engage targets as visible from within demarcated area. |
|-----------------------|------------------------------------------------------------------------|
| Starting position     | Gun loaded & holstered                                                 |
| Firearm ready         |                                                                        |
| condition<br>Start on | Audible signal                                                         |
|                       |                                                                        |
| Stop on               | Last shot                                                              |
| Penalties             | As per current edition of rules                                        |
| Safety angles         | L/R                                                                    |
| Setup notes           | Shootin Score It https://ehootinecoreit.com 2025-08-12-20:10           |