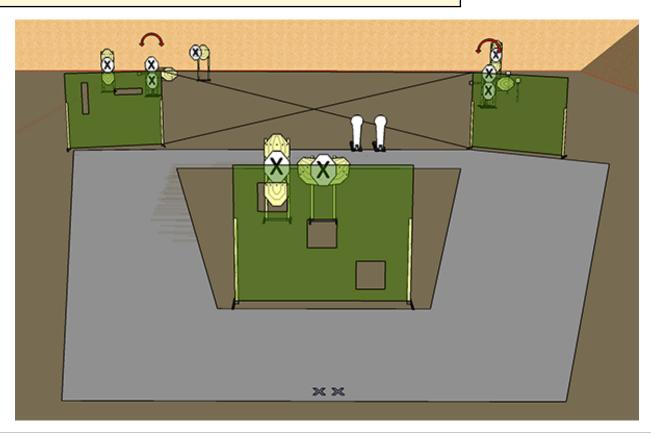

## 3. Stage 3

| CoF     | Comstock - Long                                            | Points     | 130 p  |
|---------|------------------------------------------------------------|------------|--------|
| Targets | 11 paper, 2 popper, 2 plates, 9 no-shoot, Total 15 targets | Min rounds | 26     |
| Firearm | Handgun                                                    | Match-%    | 39.39% |

| Procedure               | On start signal engage all targets as visible from within the demarcated area. |
|-------------------------|--------------------------------------------------------------------------------|
| Starting position       | Magazine in gun, empty chamber & holstered, standing on marked location        |
| Firearm ready condition |                                                                                |
| Start on                | Audible signal                                                                 |
| Stop on                 | Last shot                                                                      |
| Stop on                 | Last SHOL                                                                      |
| Penalties               | As per current edition of rules                                                |
| Safety angles           | L/R                                                                            |
| Setup notes             | Shoot'n Score It https://shootpscoreit.com 2025-08-12 20:10                    |