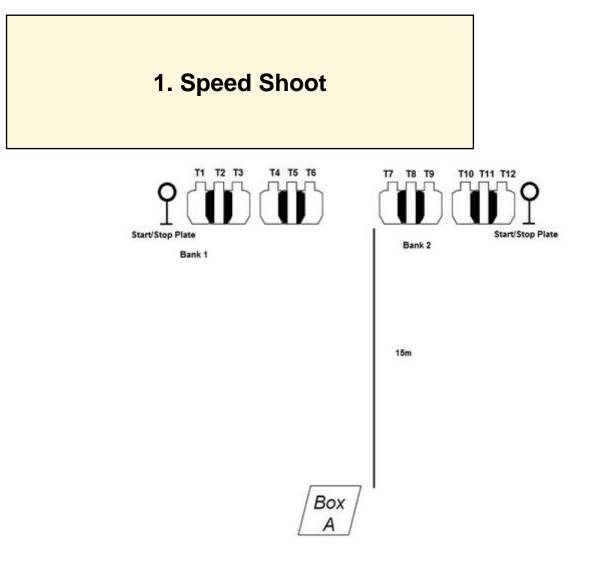

| CoF                     | Comstock - Long                                                                                                                                                                                                                                                                                                                                                | Points     | 140 p  |  |  |
|-------------------------|----------------------------------------------------------------------------------------------------------------------------------------------------------------------------------------------------------------------------------------------------------------------------------------------------------------------------------------------------------------|------------|--------|--|--|
| Targets                 | 12 paper, 4 plates, Total 16 targets                                                                                                                                                                                                                                                                                                                           | Min rounds | 28     |  |  |
| Firearm                 | Handgun                                                                                                                                                                                                                                                                                                                                                        | Match-%    | 50.00% |  |  |
|                         |                                                                                                                                                                                                                                                                                                                                                                |            |        |  |  |
| Procedure               | On Signal engage start plate of Bank 1. When hit, place 2 scoring shots on T1 - T6 in any order, then end Bank 1 with a hit on the stop plate. Begin bank 2 with a hit to the start plate and then engage T7-T12 in any order, with 2 scoring shots each. End with another hit to the Bank 2 stop plate. Sides of T2,5,8 and 11 considered impenetrable cover. |            |        |  |  |
| Starting position       | Box A, facing downrange, Gun loaded & holstered, hands on head.                                                                                                                                                                                                                                                                                                |            |        |  |  |
| Firearm ready condition |                                                                                                                                                                                                                                                                                                                                                                |            |        |  |  |
| Start on                | Audible signal                                                                                                                                                                                                                                                                                                                                                 |            |        |  |  |
| Stop on                 | Last shot                                                                                                                                                                                                                                                                                                                                                      |            |        |  |  |
| Penalties               | As per current edition of rules                                                                                                                                                                                                                                                                                                                                |            |        |  |  |
| Safety angles           | L/R                                                                                                                                                                                                                                                                                                                                                            |            |        |  |  |
| Setup notes             | Shoot'n Score It https://shootnscoreit.com 2025-08-02 12:24                                                                                                                                                                                                                                                                                                    |            |        |  |  |