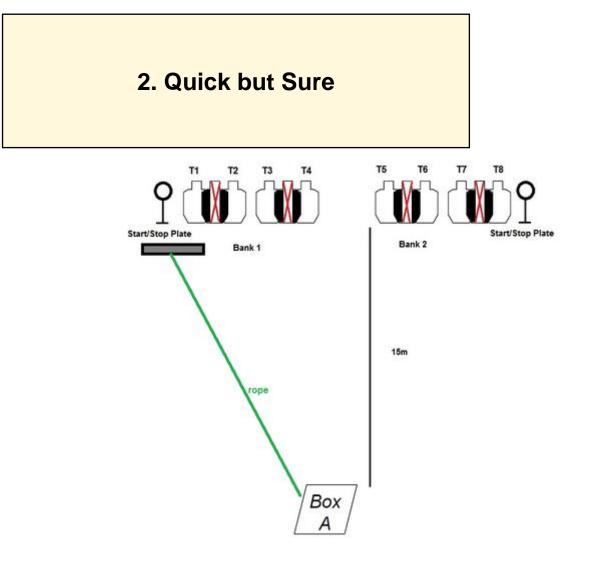

Shoot'n Score It https://shootnscoreit.com -- 2025-08-02 12:24

| Procedure   place 3 scoring shots on T1 - T4 in any order, then end Bank 1 with a hit on the stop plate. Begin bank 2 with a hit to the start plate and then engage T5-T8 in any order, with 3 scoring shots each. End with another hit to the Bank 2 stop plate. Sides of T2,5,8 and 11 considered impenetrable cover, Middle of same target are No-Shoot.     Starting position   Box 1/2, facing downrange, Gun loaded & holstered, hands on head.     Firearm ready condition   Audible signal     Stop on   Last shot     Penalties   As per current edition of rules | CoF           | Comstock - Long                                                                                                                                                                                                                                                                                                                                                                                                                                                          | Points     | 140 p  |  |  |
|----------------------------------------------------------------------------------------------------------------------------------------------------------------------------------------------------------------------------------------------------------------------------------------------------------------------------------------------------------------------------------------------------------------------------------------------------------------------------------------------------------------------------------------------------------------------------|---------------|--------------------------------------------------------------------------------------------------------------------------------------------------------------------------------------------------------------------------------------------------------------------------------------------------------------------------------------------------------------------------------------------------------------------------------------------------------------------------|------------|--------|--|--|
| On Signal pick up an pull rope to drop barrier in front of start plate. Draw and engage start plate of Bank 1. When h     Procedure     Procedure     Start plate and then engage T5-T8 in any order, with 3 scoring shots each. End with another hit to the Bank 2 stiplate. Sides of T2,5,8 and 11 considered impenetrable cover, Middle of same target are No-Shoot.     Starting position     Box 1/2, facing downrange, Gun loaded & holstered, hands on head.     Firearm ready condition     Start on     Audible signal     Stop on     Last shot     Penalties    | Targets       | 8 paper, 4 plates, 4 no-shoot, Total 12 targets                                                                                                                                                                                                                                                                                                                                                                                                                          | Min rounds | 28     |  |  |
| Procedure   place 3 scoring shots on T1 - T4 in any order, then end Bank 1 with a hit on the stop plate. Begin bank 2 with a hit to the start plate and then engage T5-T8 in any order, with 3 scoring shots each. End with another hit to the Bank 2 stop plate. Sides of T2,5,8 and 11 considered impenetrable cover, Middle of same target are No-Shoot.     Starting position   Box 1/2, facing downrange, Gun loaded & holstered, hands on head.     Firearm ready condition   Audible signal     Stop on   Last shot     Penalties   As per current edition of rules | Firearm       | Handgun                                                                                                                                                                                                                                                                                                                                                                                                                                                                  | Match-%    | 50.00% |  |  |
| Firearm ready condition     Start on     Audible signal     Stop on     Last shot     Penalties     As per current edition of rules                                                                                                                                                                                                                                                                                                                                                                                                                                        | Procedure     | On Signal pick up an pull rope to drop barrier in front of start plate. Draw and engage start plate of Bank 1. When hit, place 3 scoring shots on T1 - T4 in any order, then end Bank 1 with a hit on the stop plate. Begin bank 2 with a hit to the start plate and then engage T5-T8 in any order, with 3 scoring shots each. End with another hit to the Bank 2 stop plate. Sides of T2,5,8 and 11 considered impenetrable cover, Middle of same target are No-Shoot. |            |        |  |  |
| condition     Start on     Audible signal     Stop on     Last shot     Penalties     As per current edition of rules                                                                                                                                                                                                                                                                                                                                                                                                                                                      |               | Box 1/2, facing downrange, Gun loaded & holstered, hands on head.                                                                                                                                                                                                                                                                                                                                                                                                        |            |        |  |  |
| Stop on Last shot   Penalties As per current edition of rules                                                                                                                                                                                                                                                                                                                                                                                                                                                                                                              |               |                                                                                                                                                                                                                                                                                                                                                                                                                                                                          |            |        |  |  |
| Penalties As per current edition of rules                                                                                                                                                                                                                                                                                                                                                                                                                                                                                                                                  | Start on      | Audible signal                                                                                                                                                                                                                                                                                                                                                                                                                                                           |            |        |  |  |
|                                                                                                                                                                                                                                                                                                                                                                                                                                                                                                                                                                            | Stop on       | Last shot                                                                                                                                                                                                                                                                                                                                                                                                                                                                |            |        |  |  |
| Safatu analos I /P                                                                                                                                                                                                                                                                                                                                                                                                                                                                                                                                                         | Penalties     | As per current edition of rules                                                                                                                                                                                                                                                                                                                                                                                                                                          |            |        |  |  |
|                                                                                                                                                                                                                                                                                                                                                                                                                                                                                                                                                                            | Safety angles | L/R                                                                                                                                                                                                                                                                                                                                                                                                                                                                      |            |        |  |  |
| Setup notes<br>Shoot'n Score It https://shootnscoreit.com 2025-08-02 12:24                                                                                                                                                                                                                                                                                                                                                                                                                                                                                                 | Setup notes   |                                                                                                                                                                                                                                                                                                                                                                                                                                                                          |            |        |  |  |